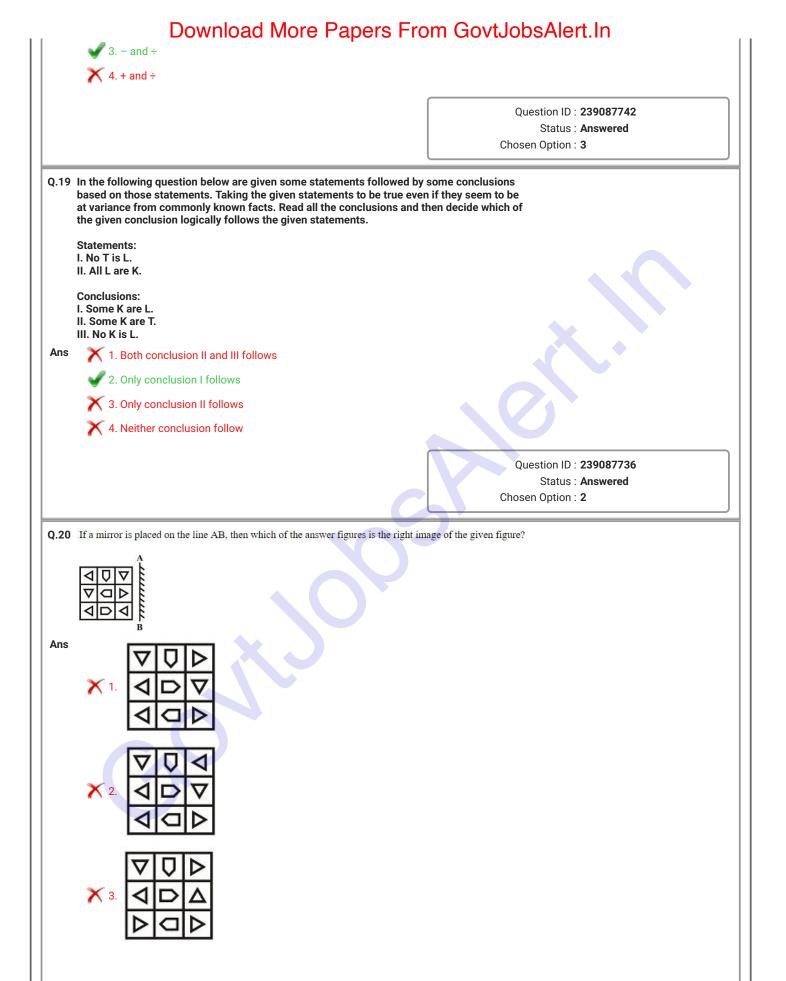

us : Answered

Chosen Option: 1

Q.15 Select the option that is related to the third term in the same way as the second term is related to the first term.

Hold: Tongs:: Dig:?

Ans





2. Spoon



3. Gutter



Question ID: 239087725 Status: Answered Chosen Option: 1

Q.16 By interchanging which two numbers, the value obtained after solving the given equation will be '13'?

7 + 8 ÷ 4 × 3

Ans





Question ID : 239087741 Status : Answered Chosen Option : 2

Q.17 In the following question, select the number which can be placed at the sign of question mark (?) from the given alternatives.

5 1 3

9 9 4

29 22 18

Ans

2. 0

Question ID : 239087740 Status : Not Answered

Chosen Option: --

Q.18 By interchanging which two signs the equation will be correct?

$$6 + 9 \times 2 - 3 \div 4 = 8$$





Question ID : 239087746 Status : Answered

Chosen Option: 4

Q.21 Select the option that is related to the third term in the same way as the second term is related to the first term.

Rainbow: Sky:: Tsunami:?

Ans

🥒 1. Sea

🗙 2. Land

X 3. Pond

4. Atmosphere

Question ID: 239087726

Status: Answered

Chosen Option: 1

Q.22 In the following question below are given some statements followed by some conclusions based on those statements. Taking the given statements to be true even if they seem to be at variance from commonly known facts. Read all the conclusions and then decide which of the given conclusion logically follows the given statements.

#### Statements:

- I. Some numbers are letters.
- II. No letter is water.

#### **Conclusions:**

- I. Some water are numbers.
- II. Some le