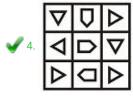

: Answered

Chosen Option: 1

Q.15 Select the option that is related to the third term in the same way as the second term is related to the first term.

Hold: Tongs:: Dig:?

Ans





2. Spoon



3. Gutter



Question ID: 239087725 Status: Answered Chosen Option: 1

Q.16 By interchanging which two numbers, the value obtained after solving the given equation will be '13'?

7 + 8 ÷ 4 × 3

Ans





Question ID : 239087741 Status : Answered Chosen Option : 2

Q.17 In the following question, select the number which can be placed at the sign of question mark (?) from the given alternatives.

5 1 3

9 9 4

29 22 18

Ans

2. 0

Question ID : 239087740 Status : Not Answered

Chosen Option: --

Q.18 By interchanging which two signs the equation will be correct?

$$6 + 9 \times 2 - 3 \div 4 = 8$$





Question ID : 239087746 Status : Answered

Chosen Option: 4

Q.21 Select the option that is related to the third term in the same way as the second term is related to the first term.

Rainbow: Sky:: Tsunami:?

Ans

🥒 1. Sea

🗙 2. Land

X 3. Pond

4. Atmosphere

Question ID: 239087726

Status: Answered

Chosen Option: 1

Q.22 In the following question below are given some statements followed by some conclusions based on those statements. Taking the given statements to be true even if they seem to be at variance from commonly known facts. Read all the conclusions and then decide which of the given conclusion logically follows the given statements.

#### Statements:

- I. Some numbers are letters.
- II. No letter is water.

#### **Conclusions:**

- I. Some water are numbers.
- II. Some lett