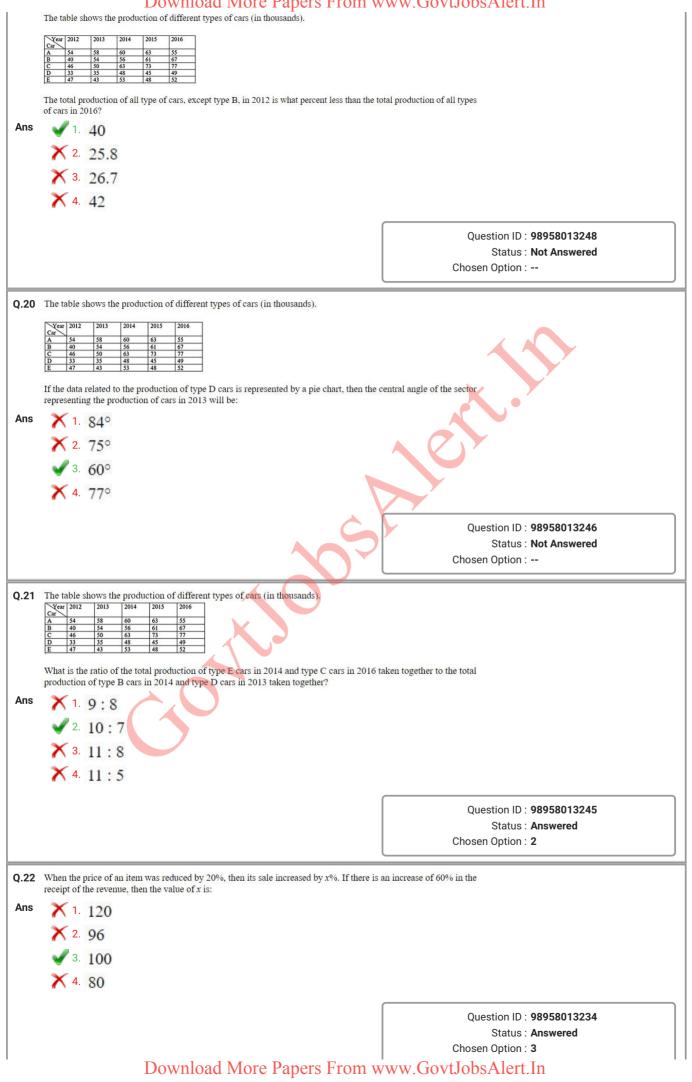

|                |                            | Combined Graduate Level Tier-I, 2018 Examination                                                                                                                                                |  |
|----------------|----------------------------|-------------------------------------------------------------------------------------------------------------------------------------------------------------------------------------------------|--|
| Roll No        |                            |                                                                                                                                                                                                 |  |
| Name           | ation No.                  |                                                                                                                                                                                                 |  |
| Test Ve        | חוופ                       | iON Digital Zone iDZ 1 Mathura Road                                                                                                                                                             |  |
| Test Tir       |                            | 1:00 PM - 2:00 PM                                                                                                                                                                               |  |
| Test Da        |                            | 06/06/2019                                                                                                                                                                                      |  |
| <u>[</u>       |                            |                                                                                                                                                                                                 |  |
| Section :      | General Intelligen         | ce and Reasoning                                                                                                                                                                                |  |
| Eis            |                            | is, there are two couples, each having two children. C and D are cousin brothers. The father of the aunt of F. F's mother, H, is married to B, the brother of A. C is the nephew of H. How is A |  |
|                | ✓ <sup>1.</sup> Uncle      |                                                                                                                                                                                                 |  |
|                | × 2. Brother               |                                                                                                                                                                                                 |  |
| -              |                            |                                                                                                                                                                                                 |  |
|                | X 3. Nephew<br>X 4. Father |                                                                                                                                                                                                 |  |
|                |                            |                                                                                                                                                                                                 |  |
|                |                            | Question ID : 98958013658<br>Status : Not Answered                                                                                                                                              |  |
|                | Chosen Option :            |                                                                                                                                                                                                 |  |
| Q.2 ·D         | numbness' is relat         | ted to 'Speech' in the same way as '' is related to 'Memory'.                                                                                                                                   |  |
|                | X 1. Though                |                                                                                                                                                                                                 |  |
| 1              |                            |                                                                                                                                                                                                 |  |
|                | <sup>2</sup> . Amnesi      |                                                                                                                                                                                                 |  |
|                | X 3. Recogn                |                                                                                                                                                                                                 |  |
|                | × <sup>4.</sup> Illusion   |                                                                                                                                                                                                 |  |
|                |                            | Question ID : 98958013653                                                                                                                                                                       |  |
|                |                            | Status : Answered                                                                                                                                                                               |  |
|                |                            | Chosen Option : 2                                                                                                                                                                               |  |
| <b>Q.3</b> Sel | lect the set in which      | the numbers are related in the same way as are the numbers of the following set.                                                                                                                |  |
| (1             | 5, 22, 31)                 | $\sim$                                                                                                                                                                                          |  |
|                | 1. (7, 14, 2               | 23)                                                                                                                                                                                             |  |
|                | <b>X</b> 2. (5, 11, 2      |                                                                                                                                                                                                 |  |
|                | × 3. (23, 30,              | , 40)                                                                                                                                                                                           |  |
|                | <b>4</b> (11, 18,          | , 29)                                                                                                                                                                                           |  |
|                |                            |                                                                                                                                                                                                 |  |
|                |                            | Question ID : <b>98958013663</b><br>Status : <b>Answered</b>                                                                                                                                    |  |
|                |                            | Chosen Option : 1                                                                                                                                                                               |  |
| Q.4 Sel        |                            | f letters that when sequentially placed in the gaps of the given letter series will complete the                                                                                                |  |
| dc_            | abc_cb_bcd_ba_c            |                                                                                                                                                                                                 |  |
| Ans            | 1 dbacb                    |                                                                                                                                                                                                 |  |
|                | × 2. cbadb                 |                                                                                                                                                                                                 |  |
|                | ✓ <sup>3.</sup> bdacb      |                                                                                                                                                                                                 |  |
| `              | June - Coaco               |                                                                                                                                                                                                 |  |
|                |                            | Download More Papers From www.GovtJobsAlert.In                                                                                                                                                  |  |