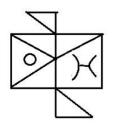

।                     | मान है। असमान शब्द का                                |
| Ans  | 🔀 1. अमरूद                                                                                                       |                                                      |
|      | 🗙 २. अनार                                                                                                        |                                                      |
|      | <b>√</b> <sup>3.</sup> खीरा                                                                                      |                                                      |
|      |                                                                                                                  |                                                      |







Ans



- 4. Printing
- 5. Editing
- Ans X 1. 1, 2, 3, 4, 5







| × 3. 11<br>✓ 4. 15                                                                                                                          |                                                      |
|---------------------------------------------------------------------------------------------------------------------------------------------|------------------------------------------------------|
| 4. 15                                                                                                                                       |                                                      |
|