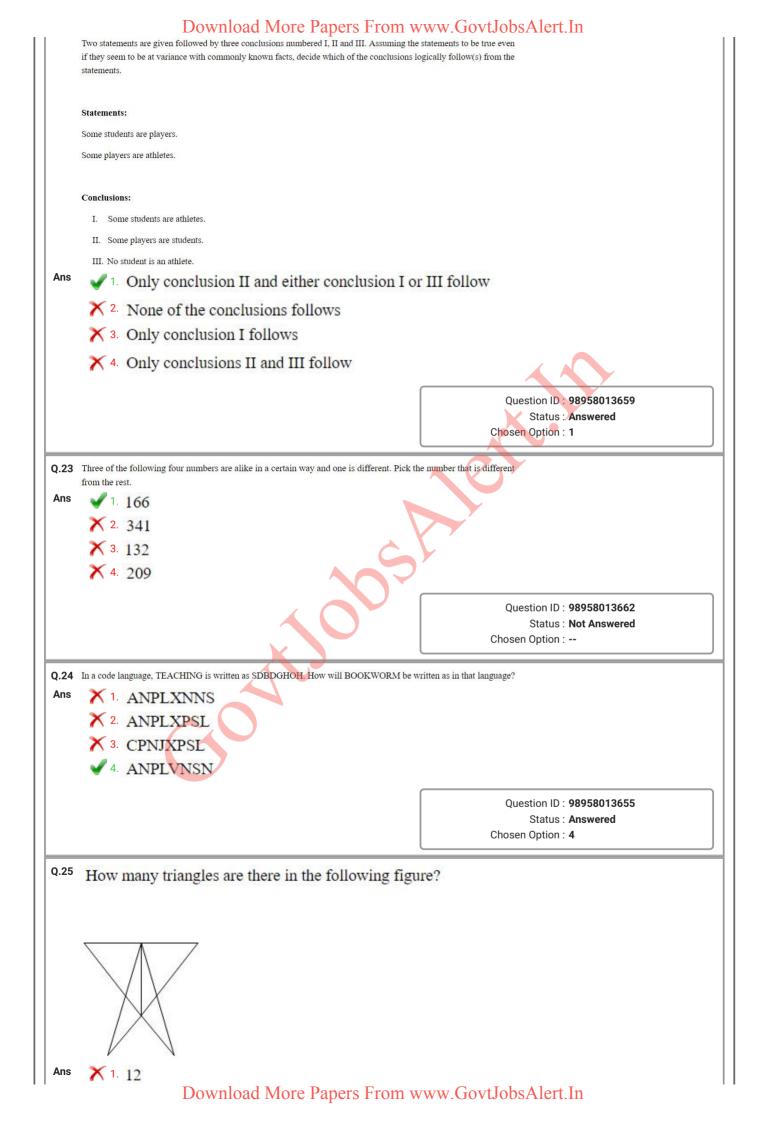

|
| Ans  | 🔀 1. अमरूद                                                                                                       |                                                      |
|      | 🗙 २. अनार                                                                                                        |                                                      |
|      | <b>√</b> <sup>3.</sup> खीरा                                                                                      |                                                      |
|      |                                                                                                                  |                                                      |







Ans



- 4. Printing
- 5. Editing
- Ans X 1. 1, 2, 3, 4, 5







| × 3. 11<br>✓ 4. 15                                                                                                                          |                                                      |
|---------------------------------------------------------------------------------------------------------------------------------------------|------------------------------------------------------|
| 4. 15                                                                                                                                       |                                                      |
|                                                                                                                                             | Question ID : 98958013668                            |
|