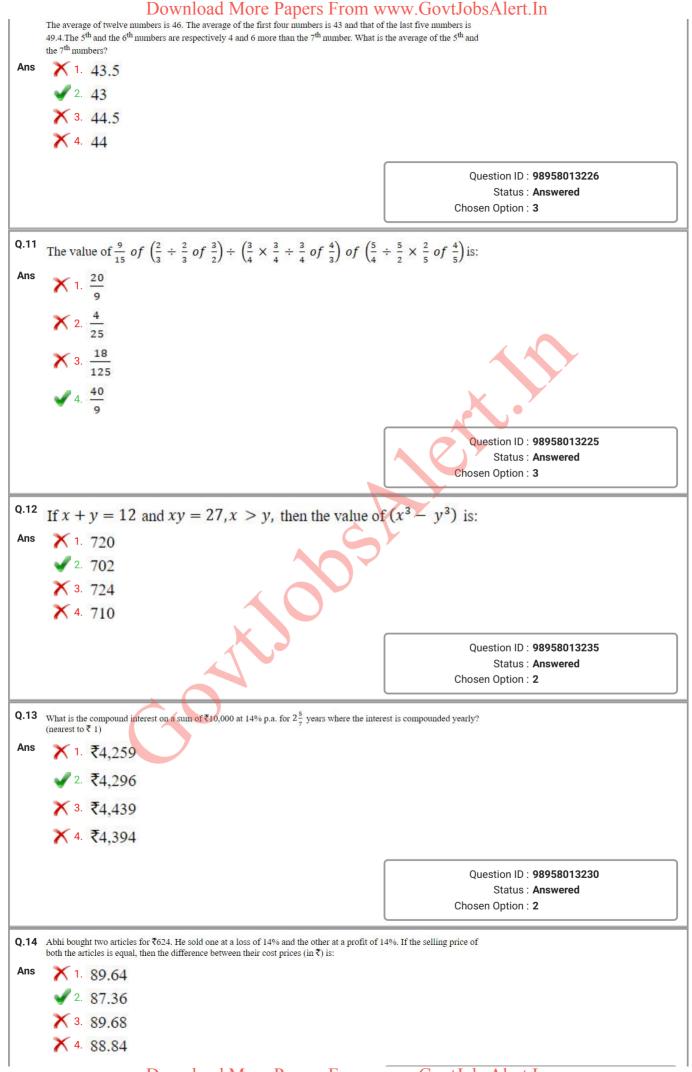

|                                                              |
| ).25<br>Ans | X 2. 32A                                                                                                                   |                                                              |
|             | X 2. 32A                                                                                                                   | Question ID : <b>98958014192</b><br>Status : <b>Answered</b> |
|             | X 2. 32A                                                                                                                   |                                                              |







Download More Papers From www.GovtJobsAlert.In





| .23        |