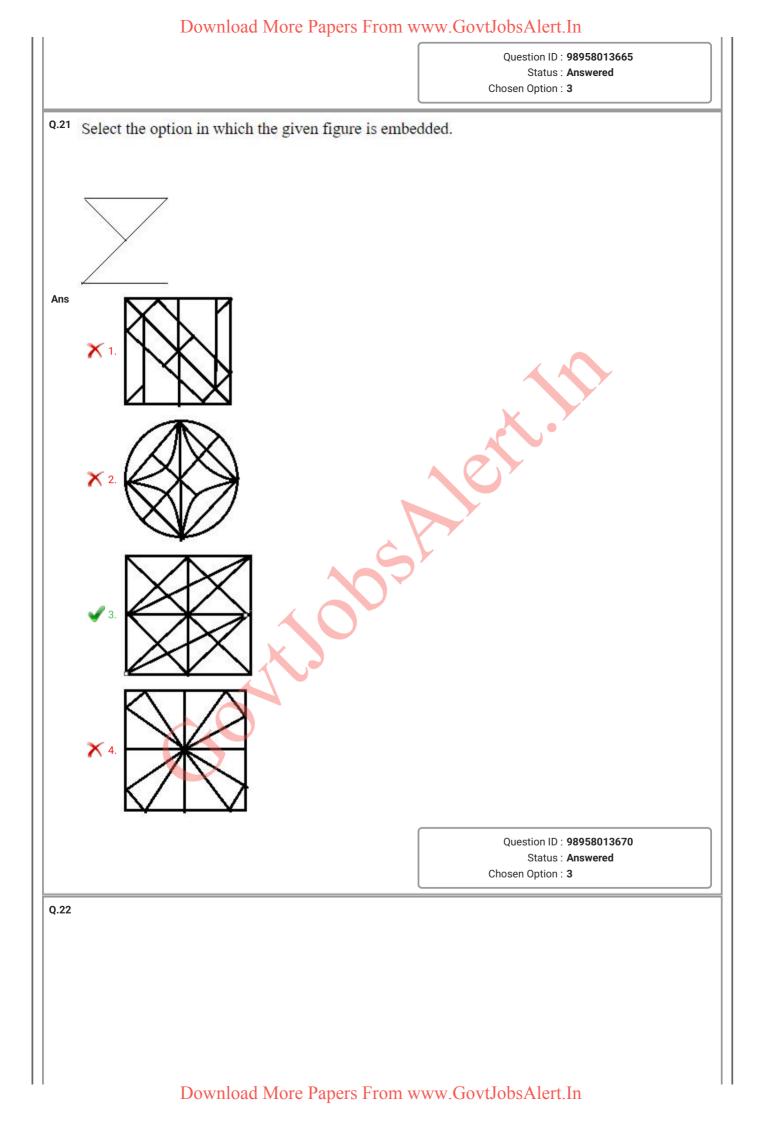

|
| Ans  | 🔀 1. अमरूद                                                                                                       |                                                      |
|      | 🗙 २. अनार                                                                                                        |                                                      |
|      | <b>√</b> <sup>3.</sup> खीरा                                                                                      |                                                      |
|      |                                                                                                                  |                                                      |







Ans



- 4. Printing
- 5. Editing
- Ans X 1. 1, 2, 3, 4, 5







| × 3. 11<br>✓ 4. 15                                                                                                                          |                                                      |
|---------------------------------------------------------------------------------------------------------------------------------------------|------------------------------------------------------|
| 4. 15                                                                                                                                       |                                                      |
|                                                                                                                                             | Question ID : 98958013668                            |