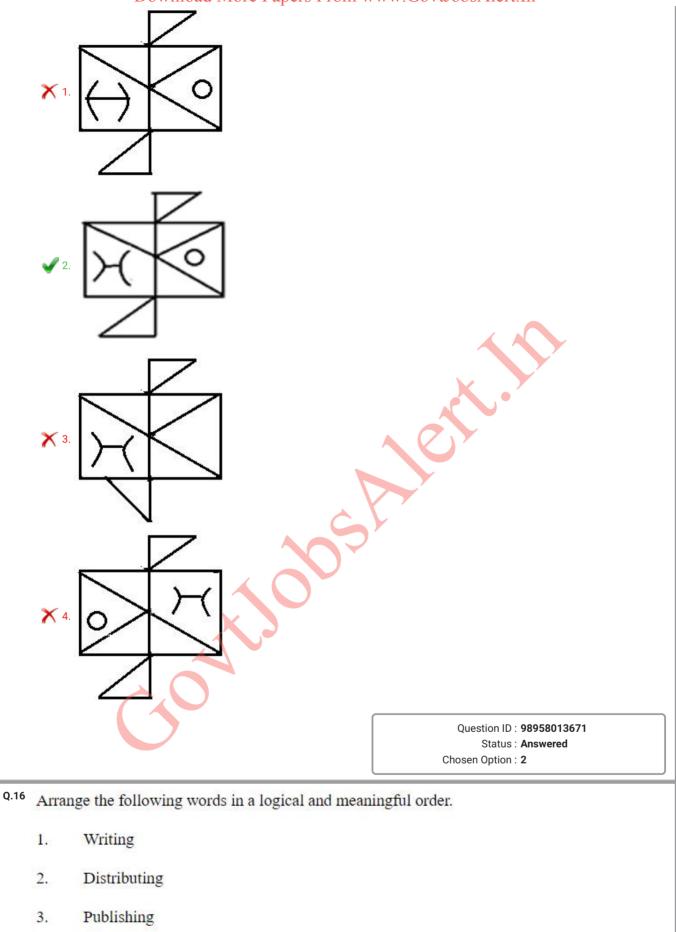

| मान है। असमान शब्द का                                |
| Ans  | 🔀 1. अमरूद                                                                                                       |                                                      |
|      | 🗙 २. अनार                                                                                                        |                                                      |
|      | <b>√</b> <sup>3.</sup> खीरा                                                                                      |                                                      |
|      |                                                                                                                  |                                                      |







Ans



- 4. Printing
- 5. Editing
- Ans X 1. 1, 2, 3, 4, 5







| × 3. 11<br>✓ 4. 15                                                                                                                          |                                                      |
|---------------------------------------------------------------------------------------------------------------------------------------------|------------------------------------------------------|
| 4. 15                                                                                                                                       |                                                      |
|