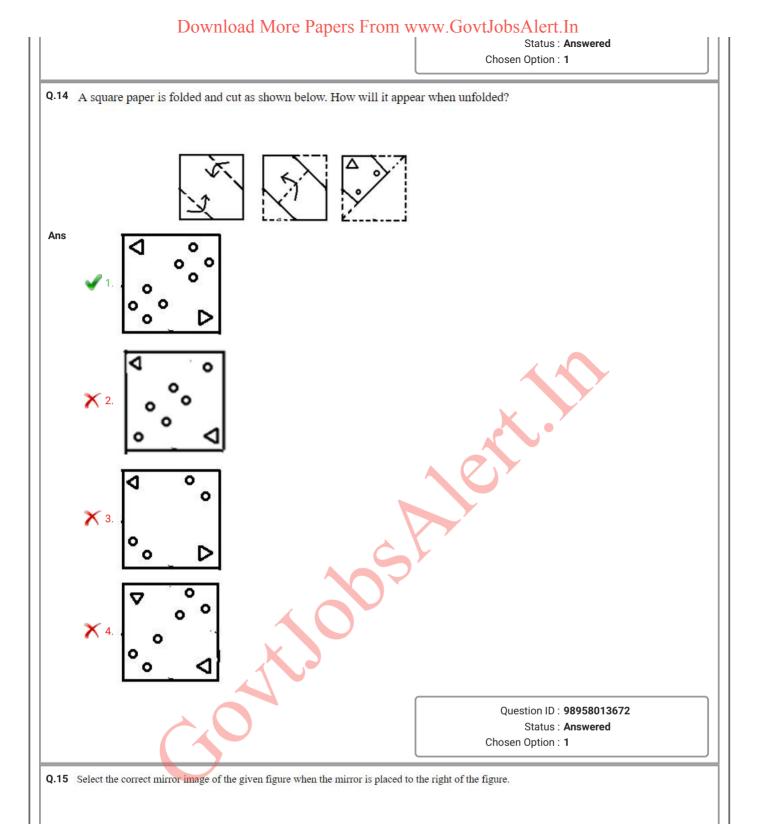

िए।                     | मान है। असमान शब्द का                                |
| Ans  | 🔀 1. अमरूद                                                                                                       |                                                      |
|      | 🗙 २. अनार                                                                                                        |                                                      |
|      | <b>√</b> <sup>3.</sup> खीरा                                                                                      |                                                      |
|      |                                                                                                                  |                                                      |







Ans



- 4. Printing
- 5. Editing
- Ans X 1. 1, 2, 3, 4, 5







| × 3. 11<br>✓ 4. 15                                                                                                                          |                                                      |
|---------------------------------------------------------------------------------------------------------------------------------------------|------------------------------------------------------|
| 4. 15                                                                                                                                       |                                                      |
|