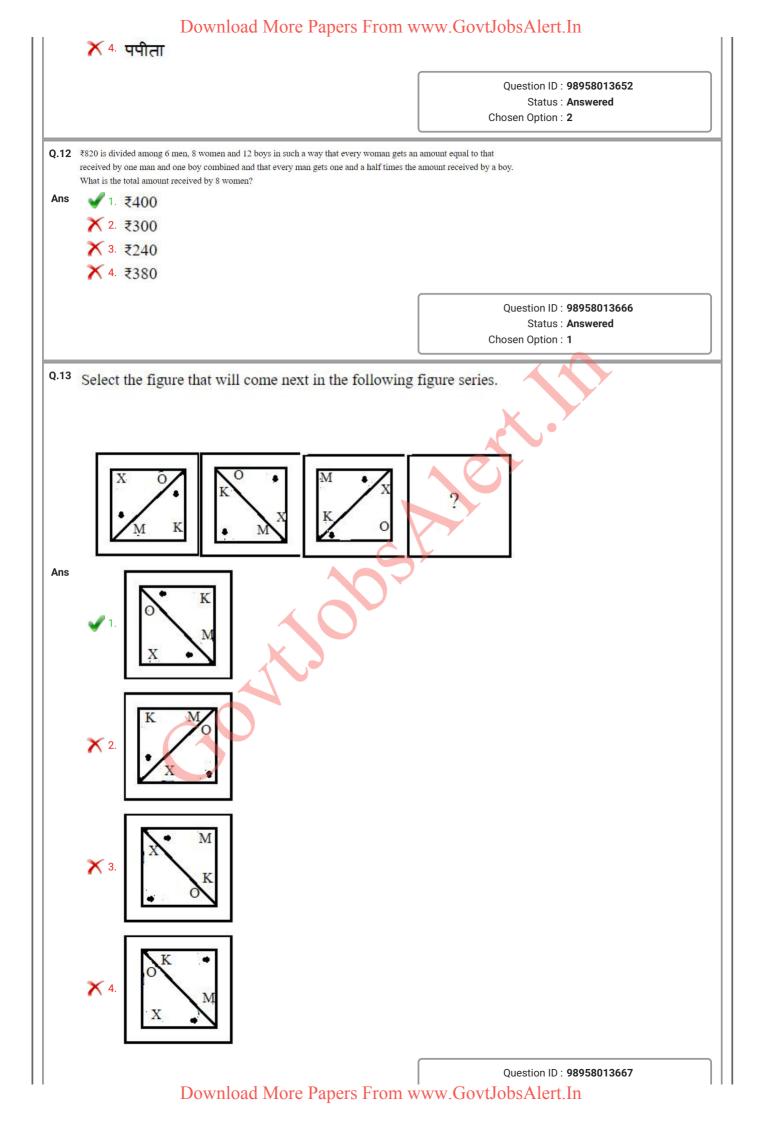

ीजिए।                     | मान है। असमान शब्द का                                |
| Ans  | 🔀 1. अमरूद                                                                                                       |                                                      |
|      | 🗙 २. अनार                                                                                                        |                                                      |
|      | <b>√</b> <sup>3.</sup> खीरा                                                                                      |                                                      |
|      |                                                                                                                  |                                                      |







Ans



- 4. Printing
- 5. Editing
- Ans X 1. 1, 2, 3, 4, 5







| × 3. 11<br>✓ 4. 15                                                                                                                          |                                                      |
|---------------------------------------------------------------------------------------------------------------------------------------------|------------------------------------------------------|
| 4. 15                                                                                                                                       |                                                      |
|