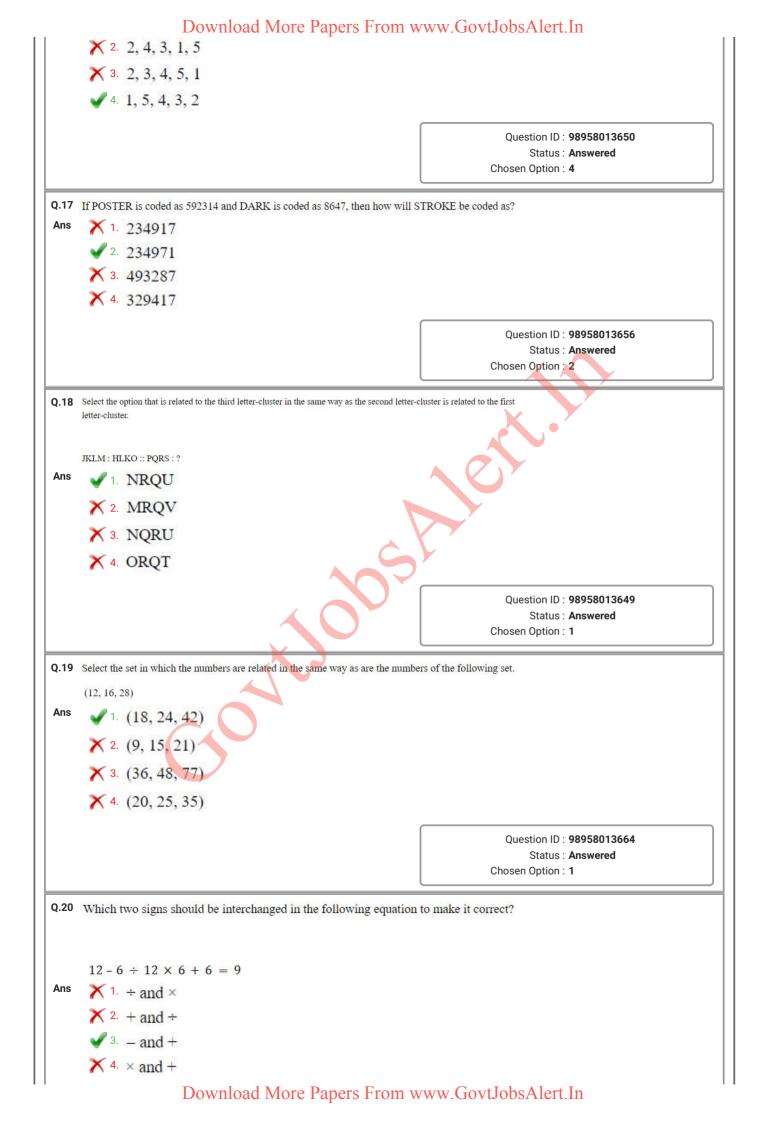

|                |                            | Combined Graduate Level Tier-I, 2018 Examination                                                                                                                                                |  |
|----------------|----------------------------|-------------------------------------------------------------------------------------------------------------------------------------------------------------------------------------------------|--|
| Roll No        |                            |                                                                                                                                                                                                 |  |
| Name           | ation No.                  |                                                                                                                                                                                                 |  |
| Test Ve        | חוופ                       | iON Digital Zone iDZ 1 Mathura Road                                                                                                                                                             |  |
| Test Tir       |                            | 1:00 PM - 2:00 PM                                                                                                                                                                               |  |
| Test Da        |                            | 06/06/2019                                                                                                                                                                                      |  |
| <u>[</u>       |                            |                                                                                                                                                                                                 |  |
| Section :      | General Intelligen         | ce and Reasoning                                                                                                                                                                                |  |
| Eis            |                            | is, there are two couples, each having two children. C and D are cousin brothers. The father of the aunt of F. F's mother, H, is married to B, the brother of A. C is the nephew of H. How is A |  |
|                | ✓ <sup>1.</sup> Uncle      |                                                                                                                                                                                                 |  |
|                | × 2. Brother               |                                                                                                                                                                                                 |  |
| -              |                            |                                                                                                                                                                                                 |  |
|                | X 3. Nephew<br>X 4. Father |                                                                                                                                                                                                 |  |
|                |                            |                                                                                                                                                                                                 |  |
|                |                            | Question ID : 98958013658<br>Status : Not Answered                                                                                                                                              |  |
|                | Chosen Option :            |                                                                                                                                                                                                 |  |
| Q.2 ·D         | numbness' is relat         | ted to 'Speech' in the same way as '' is related to 'Memory'.                                                                                                                                   |  |
|                | X 1. Though                |                                                                                                                                                                                                 |  |
| 1              |                            |                                                                                                                                                                                                 |  |
|                | <sup>2</sup> . Amnesi      |                                                                                                                                                                                                 |  |
|                | X 3. Recogn                |                                                                                                                                                                                                 |  |
|                | × <sup>4.</sup> Illusion   |                                                                                                                                                                                                 |  |
|                |                            | Question ID : 98958013653                                                                                                                                                                       |  |
|                |                            | Status : Answered                                                                                                                                                                               |  |
|                |                            | Chosen Option : 2                                                                                                                                                                               |  |
| <b>Q.3</b> Sel | lect the set in which      | the numbers are related in the same way as are the numbers of the following set.                                                                                                                |  |
| (1             | 5, 22, 31)                 | $\sim$                                                                                                                                                                                          |  |
|                | 1. (7, 14, 2               | 23)                                                                                                                                                                                             |  |
|                | <b>X</b> 2. (5, 11, 2      |                                                                                                                                                                                                 |  |
|                | × 3. (23, 30,              | , 40)                                                                                                                                                                                           |  |
|                | <b>4</b> (11, 18,          | , 29)                                                                                                                                                                                           |  |
|                |                            |                                                                                                                                                                                                 |  |
|                |                            | Question ID : <b>98958013663</b><br>Status : <b>Answered</b>                                                                                                                                    |  |
|                |                            | Chosen Option : 1                                                                                                                                                                               |  |
| Q.4 Sel        |                            | f letters that when sequentially placed in the gaps of the given letter series will complete the                                                                                                |  |
| dc_            | abc_cb_bcd_ba_c            |                                                                                                                                                                                                 |  |
| Ans            | 1 dbacb                    |                                                                                                                                                                                                 |  |
|                | × 2. cbadb                 |                                                                                                                                                                                                 |  |
|                | ✓ <sup>3.</sup> bdacb      |                                                                                                                                                                                                 |  |
| `              | June - Coaco               |                                                                                                                                                                                                 |  |
|                |                            | Download More Papers From www.GovtJobsAlert.In                                                                                                                                                  |  |