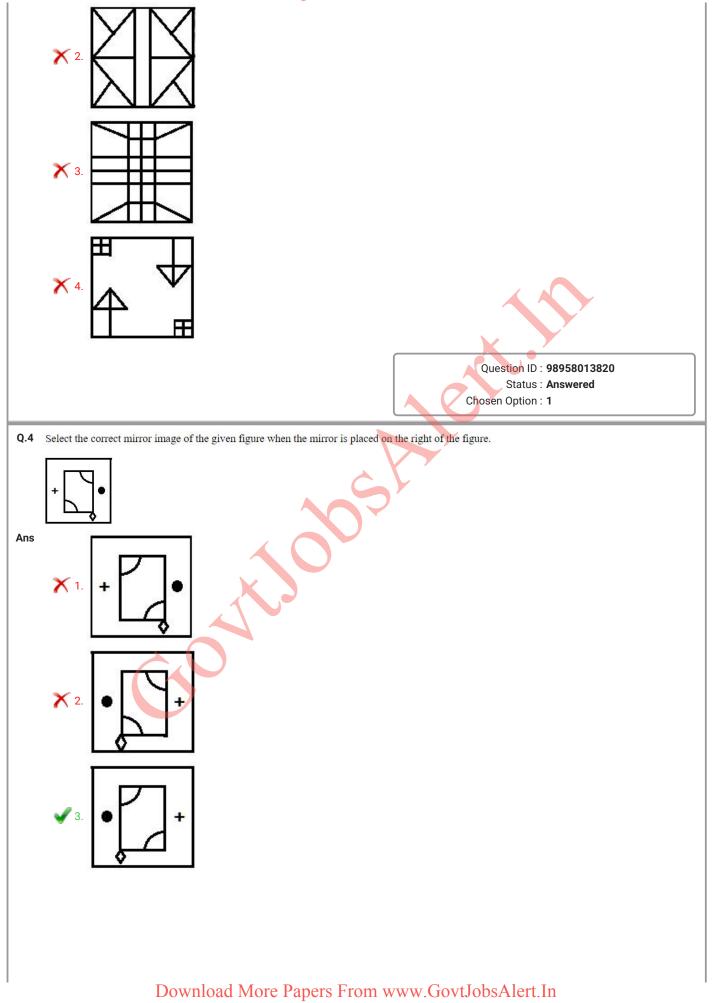

| Q.1       'Fly' is related to 'Bird' in the same way as 'Gallop' is related to ''.         Ans       ✓ 1. Tiger         ✓ 2. Lion       ✓ 3. Horse         ✓ 4. Elephant       Guestion ID: 98958013803         Q.2       Select the option that is related to the third term in the same way as the second term in pointed to the first term.         WOLF: FLOW:: DRAW:       Ans         ✓ 2. WARD       ✓ 2. WARD         ✓ 3. Select the figure in which the given figure is embedded.         ✓ 1. WRAD       ✓ 1. Answered         Chosen Option : 2         Q.3< Select the figure in which the given figure is embedded.         ✓ 1.       ✓ 1.         ✓ 1.       ✓ 1.         ✓ 2.       ✓ 1.         ✓ 3.       Select the figure in which the given figure is embedded.         ✓ 1.       ✓ 1.         ✓ 1.       ✓ 1.         ✓ 1.       ✓ 1.         Ø 3.       Select the figure in which the given figure is embedded.                                                                                                                                                                                                                                                                                                                                                                                                                                                                                                                                                                                                                                                                                                                                                                                                                                                                                                                                                                                                                                                                                                                                                                                                                                                                                                                                                                                                                                                                                                                                                                                                                                                                                           | Sectio | tion : General Intelligence and Reasoning                                                                              |     |
|-------------------------------------------------------------------------------------------------------------------------------------------------------------------------------------------------------------------------------------------------------------------------------------------------------------------------------------------------------------------------------------------------------------------------------------------------------------------------------------------------------------------------------------------------------------------------------------------------------------------------------------------------------------------------------------------------------------------------------------------------------------------------------------------------------------------------------------------------------------------------------------------------------------------------------------------------------------------------------------------------------------------------------------------------------------------------------------------------------------------------------------------------------------------------------------------------------------------------------------------------------------------------------------------------------------------------------------------------------------------------------------------------------------------------------------------------------------------------------------------------------------------------------------------------------------------------------------------------------------------------------------------------------------------------------------------------------------------------------------------------------------------------------------------------------------------------------------------------------------------------------------------------------------------------------------------------------------------------------------------------------------------------------------------------------------------------------------------------------------------------------------------------------------------------------------------------------------------------------------------------------------------------------------------------------------------------------------------------------------------------------------------------------------------------------------------------------------------------------------------------------------------------------------------------------------------------------------------------------------------------------------|--------|------------------------------------------------------------------------------------------------------------------------|-----|
| <ul> <li>Ans</li> <li>1. Select the figure in which the given figure is embedded.</li> </ul>                                                                                                                                                                                                                                                                                                                                                                                                                                                                                                                                                                                                                                                                                                                                                                                                                                                                                                                                                                                                                                                                                                                                                                                                                                                                                                                                                                                                                                                                                                                                                                                                                                                                                                                                                                                                                                                                                                                                                                                                                                                                                                                                                                                                                                                                                                                                                                                                                                                                                                                                        | Q.1    | Q.1 'Fly' is related to 'Bird' in the same way as 'Gallop' is related to ''.                                           |     |
| <ul> <li>A Horse</li> <li>A Elephant</li> <li>Cuestion ID: 98958013803<br/>Status: Answered<br/>Chosen Option: 3</li> <li>Q.2 Select the option that is related to the third term in the same way as the second term in prefeted to the first term.</li> <li>WOLF: FLOW:: DRAW:</li> <li>Ans</li> <li>Ans</li> <li>1. WRAD</li> <li>3. RWAD</li> <li>4. DARW</li> <li>Question ID: 98958013102<br/>Status: Answered<br/>Chosen Option: 2</li> </ul> Question ID: 98958013102<br>Status: Answered<br>Chosen Option: 2 Q.3 Select the figure in which the given figure is embedded. Ans <ul> <li>1. Image: Answered Status is an analysis of the figure is embedded.</li> </ul>                                                                                                                                                                                                                                                                                                                                                                                                                                                                                                                                                                                                                                                                                                                                                                                                                                                                                                                                                                                                                                                                                                                                                                                                                                                                                                                                                                                                                                                                                                                                                                                                                                                                                                                                                                                                                                                                                                                                                       | Ans    | s 🗙 1. Tiger                                                                                                           |     |
| <ul> <li>A. Elephant</li> <li>Q.etect the option that is related to the third term in the same way as the second term is related to the first term.</li> <li>WOLF : FLOW :: DRAW:</li> <li>Ans</li> <li>1. WRAD</li> <li>2. WARD</li> <li>3. RWAD</li> <li>4. DARW</li> <li>Question ID : 99958013102<br/>Status : Answered<br/>Chosen Option : 2</li> </ul>                                                                                                                                                                                                                                                                                                                                                                                                                                                                                                                                                                                                                                                                                                                                                                                                                                                                                                                                                                                                                                                                                                                                                                                                                                                                                                                                                                                                                                                                                                                                                                                                                                                                                                                                                                                                                                                                                                                                                                                                                                                                                                                                                                                                                                                                        |        | × 2. Lion                                                                                                              |     |
| Q.2 Select the option that is related to the third term in the same way as the second term is related to the first term.<br>WOLF : FLOW :: DRAW:<br>Ans 1. WRAD<br>2. WARD<br>3. RWAD<br>4. DARW<br>Question ID : 98958013102<br>Status : Answered<br>Chosen Option : 2<br>Q.3 Select the figure in which the given figure is embedded.<br>Ans<br>1. WRAD<br>1. WRAD<br>2. WARD<br>3. RWAD<br>3. RWAD<br>1. DARW                                                                                                                                                                                                                                                                                                                                                                                                                                                                                                                                                                                                                                                                                                                                                                                                                                                                                                                                                                                                                                                                                                                                                                                                                                                                                                                                                                                                                                                                                                                                                                                                                                                                                                                                                                                                                                                                                                                                                                                                                                                                     |        | ✓ <sup>3.</sup> Horse                                                                                                  |     |
| Q.2 Select the option that is related to the third term in the same way as the second term is related to the first term.<br>NOLF : FLOW :: DRAW :<br>Ans ↓ 1. WRAD<br>↓ 2. WARD<br>↓ 3. RWAD<br>↓ 4. DARW<br>Question ID : 98958013102<br>Status : Answered<br>Chosen Option : 2<br>Q.3 Select the figure in which the given figure is embedded.<br>Ans ↓ 1. ↓ ↓ ↓ ↓ ↓ ↓ ↓ ↓ ↓ ↓ ↓ ↓ ↓ ↓ ↓ ↓ ↓                                                                                                                                                                                                                                                                                                                                                                                                                                                                                                                                                                                                                                                                                                                                                                                                                                                                                                                                                                                                                                                                                                                                                                                                                                                                                                                                                                                                                                                                                                                                                                                                                                                                                                                                                                                                                                                                                                                                                                                                                                                                                                                                                                                                                                      |        | X 4. Elephant                                                                                                          |     |
| MOLF: FLOW:: DRAW:<br>Ans 1. WRAD<br>2. WARD<br>3. RWAD<br>4. DARW<br>Question ID: 98958013102<br>Status: Answered<br>Chosen Option: 2<br>Q-3 Select the figure in which the given figure is embedded.<br>Ans 1. Answered<br>1. Answered                                                                                                                                                                                         |        | Status : Answered                                                                                                      | :03 |
| Ans X 1. WRAD<br>2. WARD<br>3. RWAD<br>4. DARW<br>Question ID: 98958013102<br>Status: Answered<br>Chosen Option: 2<br>Q.3 Select the figure in which the given figure is embedded.<br>Ans<br>1. Ans<br>1. | Q.2    | 2 Select the option that is related to the third term in the same way as the second term is related to the first term. |     |
| Ans X 1. WRAD<br>2. WARD<br>3. RWAD<br>4. DARW<br>Question ID: 98958013102<br>Status: Answered<br>Chosen Option: 2<br>Q.3 Select the figure in which the given figure is embedded.<br>Ans<br>1. Ans<br>1. |        |                                                                                                                        |     |
| <ul> <li>2. WARD</li> <li>3. RWAD</li> <li>4. DARW</li> <li>Question ID: 98958013102<br/>Status: Answered<br/>Chosen Option: 2</li> <li>Q-3 Select the figure in which the given figure is embedded.</li> </ul>                                                                                                                                                                                                                                                                                                                                                                                                                                                                                                                                                                                                                                                                                                                                                                                                                                                                                                                                                                                                                                                                                                                                                                                                                                                                                                                                                                                                                                                                                                                                                                                                                                                                                                                                                                                                                                                                                                                                                                                                                                                                                                                                                                                                                                                                                                                                                                                                                     | Ans    |                                                                                                                        |     |
| Ans                                                                                                                                                                                                                                                                                                                                                                                                                                                                                                                                                                                                                                                                                                                                                                                                                                                                                                                                                                                                                                                                                                                                                                                                                                                                                                                                                                                                                                                                                                                                                                                                                                                                                                                                                                                                                                                                                                                                                                                                                                                                                                                                                                                                                                                                                                                                                                                                                                                                                                                                                                                                                                 |        |                                                                                                                        |     |
| Question ID: 98958013102<br>Status : Answered<br>Chosen Option : 2                                                                                                                                                                                                                                                                                                                                                                                                                                                                                                                                                                                                                                                                                                                                                                                                                                                                                                                                                                                                                                                                                                                                                                                                                                                                                                                                                                                                                                                                                                                                                                                                                                                                                                                                                                                                                                                                                                                                                                                                                                                                                                                                                                                                                                                                                                                                                                                                                                                                                                                                                                  |        |                                                                                                                        |     |
| Chosen Option : 2                                                                                                                                                                                                                                                                                                                                                                                                                                                                                                                                                                                                                                                                                                                                                                                                                                                                                                                                                                                                                                                                                                                                                                                                                                                                                                                                                                                                                                                                                                                                                                                                                                                                                                                                                                                                                                                                                                                                                                                                                                                                                                                                                                                                                                                                                                                                                                                                                                                                                                                                                                                                                   |        | X 4. DARW                                                                                                              |     |
| Chosen Option : 2<br>Q.3 Select the figure in which the given figure is embedded.<br>Ans<br>1.                                                                                                                                                                                                                                                                                                                                                                                                                                                                                                                                                                                                                                                                                                                                                                                                                                                                                                                                                                                                                                                                                                                                                                                                                                                                                                                                                                                                                                                                                                                                                                                                                                                                                                                                                                                                                                                                                                                                                                                                                                                                                                                                                                                                                                                                                                                                                                                                                                                                                                                                      |        | Question ID : 989580131                                                                                                | 02  |
| <ul> <li>Q.3 Select the figure in which the given figure is embedded.</li> <li>Ans</li> <li>1.</li> </ul>                                                                                                                                                                                                                                                                                                                                                                                                                                                                                                                                                                                                                                                                                                                                                                                                                                                                                                                                                                                                                                                                                                                                                                                                                                                                                                                                                                                                                                                                                                                                                                                                                                                                                                                                                                                                                                                                                                                                                                                                                                                                                                                                                                                                                                                                                                                                                                                                                                                                                                                           |        |                                                                                                                        |     |
| Ans 1.                                                                                                                                                                                                                                                                                                                                                                                                                                                                                                                                                                                                                                                                                                                                                                                                                                                                                                                                                                                                                                                                                                                                                                                                                                                                                                                                                                                                                                                                                                                                                                                                                                                                                                                                                                                                                                                                                                                                                                                                                                                                                                                                                                                                                                                                                                                                                                                                                                                                                                                                                                                                                              |        |                                                                                                                        |     |
|                                                                                                                                                                                                                                                                                                                                                                                                                                                                                                                                                                                                                                                                                                                                                                                                                                                                                                                                                                                                                                                                                                                                                                                                                                                                                                                                                                                                                                                                                                                                                                                                                                                                                                                                                                                                                                                                                                                                                                                                                                                                                                                                                                                                                                                                                                                                                                                                                                                                                                                                                                                                                                     | Q.3    | <sup>3</sup> Select the figure in which the given figure is embedded.                                                  |     |
|                                                                                                                                                                                                                                                                                                                                                                                                                                                                                                                                                                                                                                                                                                                                                                                                                                                                                                                                                                                                                                                                                                                                                                                                                                                                                                                                                                                                                                                                                                                                                                                                                                                                                                                                                                                                                                                                                                                                                                                                                                                                                                                                                                                                                                                                                                                                                                                                                                                                                                                                                                                                                                     | Ans    |                                                                                                                        |     |
|                                                                                                                                                                                                                                                                                                                                                                                                                                                                                                                                                                                                                                                                                                                                                                                                                                                                                                                                                                                                                                                                                                                                                                                                                                                                                                                                                                                                                                                                                                                                                                                                                                                                                                                                                                                                                                                                                                                                                                                                                                                                                                                                                                                                                                                                                                                                                                                                                                                                                                                                                                                                                                     |        |                                                                                                                        |     |