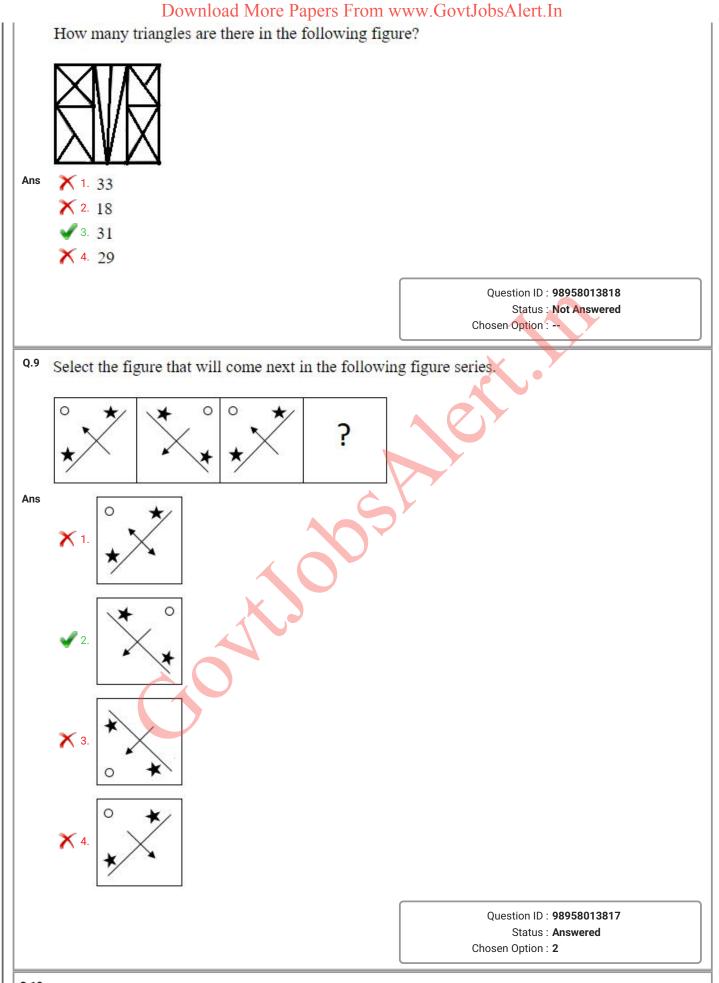

| Q.1       'Fly' is related to 'Bird' in the same way as 'Gallop' is related to ''.         Ans       ✓ 1. Tiger         ✓ 2. Lion       ✓ 3. Horse         ✓ 4. Elephant       Guestion ID: 98958013803         Q.2       Select the option that is related to the third term in the same way as the second term in pointed to the first term.         WOLF: FLOW:: DRAW:       Ans         ✓ 2. WARD       ✓ 2. WARD         ✓ 3. Select the figure in which the given figure is embedded.         ✓ 1. WRAD       ✓ 1. Answered         Chosen Option : 2         Q.3< Select the figure in which the given figure is embedded.         ✓ 1.       ✓ 1.         ✓ 1.       ✓ 1.         ✓ 2.       ✓ 1.         ✓ 3.       Select the figure in which the given figure is embedded.         ✓ 1.       ✓ 1.         ✓ 1.       ✓ 1.         ✓ 1.       ✓ 1.         Ø 3.       Select the figure in which the given figure is embedded.                                                                                                                                                                                                                                                                                                                                                                                                                                                                                                                                                                                                                                                                                                                                                                                                                                                                                                                                                                                                                                                                                                                                                                                                                                                                                                                                                                                                                                                                                                                                                                                                                                                                                           | Sectio | tion : General Intelligence and Reasoning                                                                              |     |
|-------------------------------------------------------------------------------------------------------------------------------------------------------------------------------------------------------------------------------------------------------------------------------------------------------------------------------------------------------------------------------------------------------------------------------------------------------------------------------------------------------------------------------------------------------------------------------------------------------------------------------------------------------------------------------------------------------------------------------------------------------------------------------------------------------------------------------------------------------------------------------------------------------------------------------------------------------------------------------------------------------------------------------------------------------------------------------------------------------------------------------------------------------------------------------------------------------------------------------------------------------------------------------------------------------------------------------------------------------------------------------------------------------------------------------------------------------------------------------------------------------------------------------------------------------------------------------------------------------------------------------------------------------------------------------------------------------------------------------------------------------------------------------------------------------------------------------------------------------------------------------------------------------------------------------------------------------------------------------------------------------------------------------------------------------------------------------------------------------------------------------------------------------------------------------------------------------------------------------------------------------------------------------------------------------------------------------------------------------------------------------------------------------------------------------------------------------------------------------------------------------------------------------------------------------------------------------------------------------------------------------------|--------|------------------------------------------------------------------------------------------------------------------------|-----|
| <ul> <li>Ans</li> <li>1. Select the figure in which the given figure is embedded.</li> </ul>                                                                                                                                                                                                                                                                                                                                                                                                                                                                                                                                                                                                                                                                                                                                                                                                                                                                                                                                                                                                                                                                                                                                                                                                                                                                                                                                                                                                                                                                                                                                                                                                                                                                                                                                                                                                                                                                                                                                                                                                                                                                                                                                                                                                                                                                                                                                                                                                                                                                                                                                        | Q.1    | Q.1 'Fly' is related to 'Bird' in the same way as 'Gallop' is related to ''.                                           |     |
| <ul> <li>A Horse</li> <li>A Elephant</li> <li>Cuestion ID: 98958013803<br/>Status: Answered<br/>Chosen Option: 3</li> <li>Q.2 Select the option that is related to the third term in the same way as the second term in prefeted to the first term.</li> <li>WOLF: FLOW:: DRAW:</li> <li>Ans</li> <li>Ans</li> <li>1. WRAD</li> <li>3. RWAD</li> <li>4. DARW</li> <li>Question ID: 98958013102<br/>Status: Answered<br/>Chosen Option: 2</li> </ul> Question ID: 98958013102<br>Status: Answered<br>Chosen Option: 2 Q.3 Select the figure in which the given figure is embedded. Ans <ul> <li>1. Image: Answered Status is an analysis of the figure is embedded.</li> </ul>                                                                                                                                                                                                                                                                                                                                                                                                                                                                                                                                                                                                                                                                                                                                                                                                                                                                                                                                                                                                                                                                                                                                                                                                                                                                                                                                                                                                                                                                                                                                                                                                                                                                                                                                                                                                                                                                                                                                                       | Ans    | s 🗙 1. Tiger                                                                                                           |     |
| <ul> <li>A. Elephant</li> <li>Q.etect the option that is related to the third term in the same way as the second term is related to the first term.</li> <li>WOLF : FLOW :: DRAW:</li> <li>Ans</li> <li>1. WRAD</li> <li>2. WARD</li> <li>3. RWAD</li> <li>4. DARW</li> <li>Question ID : 99958013102<br/>Status : Answered<br/>Chosen Option : 2</li> </ul>                                                                                                                                                                                                                                                                                                                                                                                                                                                                                                                                                                                                                                                                                                                                                                                                                                                                                                                                                                                                                                                                                                                                                                                                                                                                                                                                                                                                                                                                                                                                                                                                                                                                                                                                                                                                                                                                                                                                                                                                                                                                                                                                                                                                                                                                        |        | × 2. Lion                                                                                                              |     |
| Q.2 Select the option that is related to the third term in the same way as the second term is related to the first term.<br>WOLF : FLOW :: DRAW:<br>Ans 1. WRAD<br>2. WARD<br>3. RWAD<br>4. DARW<br>Question ID : 98958013102<br>Status : Answered<br>Chosen Option : 2<br>Q.3 Select the figure in which the given figure is embedded.<br>Ans<br>1. WRAD<br>1. WRAD<br>2. WARD<br>3. RWAD<br>3. RWAD<br>1. DARW                                                                                                                                                                                                                                                                                                                                                                                                                                                                                                                                                                                                                                                                                                                                                                                                                                                                                                                                                                                                                                                                                                                                                                                                                                                                                                                                                                                                                                                                                                                                                                                                                                                                                                                                                                                                                                                                                                                                                                                                                                                                     |        | ✓ <sup>3.</sup> Horse                                                                                                  |     |
| Q.2 Select the option that is related to the third term in the same way as the second term is related to the first term.<br>NOLF : FLOW :: DRAW :<br>Ans ↓ 1. WRAD<br>↓ 2. WARD<br>↓ 3. RWAD<br>↓ 4. DARW<br>Question ID : 98958013102<br>Status : Answered<br>Chosen Option : 2<br>Q.3 Select the figure in which the given figure is embedded.<br>Ans ↓ 1. ↓ ↓ ↓ ↓ ↓ ↓ ↓ ↓ ↓ ↓ ↓ ↓ ↓ ↓ ↓ ↓ ↓                                                                                                                                                                                                                                                                                                                                                                                                                                                                                                                                                                                                                                                                                                                                                                                                                                                                                                                                                                                                                                                                                                                                                                                                                                                                                                                                                                                                                                                                                                                                                                                                                                                                                                                                                                                                                                                                                                                                                                                                                                                                                                                                                                                                                                      |        | X 4. Elephant                                                                                                          |     |
| MOLF: FLOW:: DRAW:<br>Ans 1. WRAD<br>2. WARD<br>3. RWAD<br>4. DARW<br>Question ID: 98958013102<br>Status: Answered<br>Chosen Option: 2<br>Q-3 Select the figure in which the given figure is embedded.<br>Ans 1. Answered<br>1. Answered                                                                                                                                                                                         |        | Status : Answered                                                                                                      | :03 |
| Ans X 1. WRAD<br>2. WARD<br>3. RWAD<br>4. DARW<br>Question ID: 98958013102<br>Status: Answered<br>Chosen Option: 2<br>Q.3 Select the figure in which the given figure is embedded.<br>Ans<br>1. Ans<br>1. | Q.2    | 2 Select the option that is related to the third term in the same way as the second term is related to the first term. |     |
| Ans X 1. WRAD<br>2. WARD<br>3. RWAD<br>4. DARW<br>Question ID: 98958013102<br>Status: Answered<br>Chosen Option: 2<br>Q.3 Select the figure in which the given figure is embedded.<br>Ans<br>1. Ans<br>1. |        |                                                                                                                        |     |
| <ul> <li>2. WARD</li> <li>3. RWAD</li> <li>4. DARW</li> <li>Question ID: 98958013102<br/>Status: Answered<br/>Chosen Option: 2</li> <li>Q-3 Select the figure in which the given figure is embedded.</li> </ul>                                                                                                                                                                                                                                                                                                                                                                                                                                                                                                                                                                                                                                                                                                                                                                                                                                                                                                                                                                                                                                                                                                                                                                                                                                                                                                                                                                                                                                                                                                                                                                                                                                                                                                                                                                                                                                                                                                                                                                                                                                                                                                                                                                                                                                                                                                                                                                                                                     | Ans    |                                                                                                                        |     |
| Ans                                                                                                                                                                                                                                                                                                                                                                                                                                                                                                                                                                                                                                                                                                                                                                                                                                                                                                                                                                                                                                                                                                                                                                                                                                                                                                                                                                                                                                                                                                                                                                                                                                                                                                                                                                                                                                                                                                                                                                                                                                                                                                                                                                                                                                                                                                                                                                                                                                                                                                                                                                                                                                 |        |                                                                                                                        |     |
| Question ID: 98958013102<br>Status : Answered<br>Chosen Option : 2                                                                                                                                                                                                                                                                                                                                                                                                                                                                                                                                                                                                                                                                                                                                                                                                                                                                                                                                                                                                                                                                                                                                                                                                                                                                                                                                                                                                                                                                                                                                                                                                                                                                                                                                                                                                                                                                                                                                                                                                                                                                                                                                                                                                                                                                                                                                                                                                                                                                                                                                                                  |        |                                                                                                                        |     |
| Chosen Option : 2                                                                                                                                                                                                                                                                                                                                                                                                                                                                                                                                                                                                                                                                                                                                                                                                                                                                                                                                                                                                                                                                                                                                                                                                                                                                                                                                                                                                                                                                                                                                                                                                                                                                                                                                                                                                                                                                                                                                                                                                                                                                                                                                                                                                                                                                                                                                                                                                                                                                                                                                                                                                                   |        | X 4. DARW                                                                                                              |     |
| Chosen Option : 2<br>Q.3 Select the figure in which the given figure is embedded.<br>Ans<br>1.                                                                                                                                                                                                                                                                                                                                                                                                                                                                                                                                                                                                                                                                                                                                                                                                                                                                                                                                                                                                                                                                                                                                                                                                                                                                                                                                                                                                                                                                                                                                                                                                                                                                                                                                                                                                                                                                                                                                                                                                                                                                                                                                                                                                                                                                                                                                                                                                                                                                                                                                      |        | Question ID : 989580131                                                                                                | 02  |
| <ul> <li>Q.3 Select the figure in which the given figure is embedded.</li> <li>Ans</li> <li>1.</li> </ul>                                                                                                                                                                                                                                                                                                                                                                                                                                                                                                                                                                                                                                                                                                                                                                                                                                                                                                                                                                                                                                                                                                                                                                                                                                                                                                                                                                                                                                                                                                                                                                                                                                                                                                                                                                                                                                                                                                                                                                                                                                                                                                                                                                                                                                                                                                                                                                                                                                                                                                                           |        |                                                                                                                        |     |
| Ans 1.                                                                                                                                                                                                                                                                                                                                                                                                                                                                                                                                                                                                                                                                                                                                                                                                                                                                                                                                                                                                                                                                                                                                                                                                                                                                                                                                                                                                                                                                                                                                                                                                                                                                                                                                                                                                                                                                                                                                                                                                                                                                                                                                                                                                                                                                                                                                                                                                                                                                                                                                                                                                                              |        |                                                                                                                        |     |
|                                                                                                                                                                                                                                                                                                                                                                                                                                                                                                                                                                                                                                                                                                                                                                                                                                                                                                                                                                                                                                                                                                                                                                                                                                                                                                                                                                                                                                                                                                                                                                                                                                                                                                                                                                                                                                                                                                                                                                                                                                                                                                                                                                                                                                                                                                                                                                                                                                                                                                                                                                                                                                     | Q.3    | <sup>3</sup> Select the figure in which the given figure is embedded.                                                  |     |
|                                                                                                                                                                                                                                                                                                                                                                                                                                                                                                                                                                                                                                                                                                                                                                                                                                                                                                                                                                                                                                                                                                                                                                                                                                                                                                                                                                                                                                                                                                                                                                                                                                                                                                                                                                                                                                                                                                                                                                                                                                                                                                                                                                                                                                                                                                                                                                                                                                                                                                                                                                                                                                     | Ans    |                                                                                                                        |     |
|                                                                                                                                                                                                                                                                                                                                                                                                                                                                                                                                                                                                                                                                                                                                                                                                                                                                                                                                                                                                                                                                                                                                                                                                                                                                                                                                                                                                                                                                                                                                                                                                                                                                                                                                                                                                                                                                                                                                                                                                                                                                                                                                                                                                                                                                                                                                                                                                                                                                                                                                                                                                                                     |        |                                                                                                                        |     |