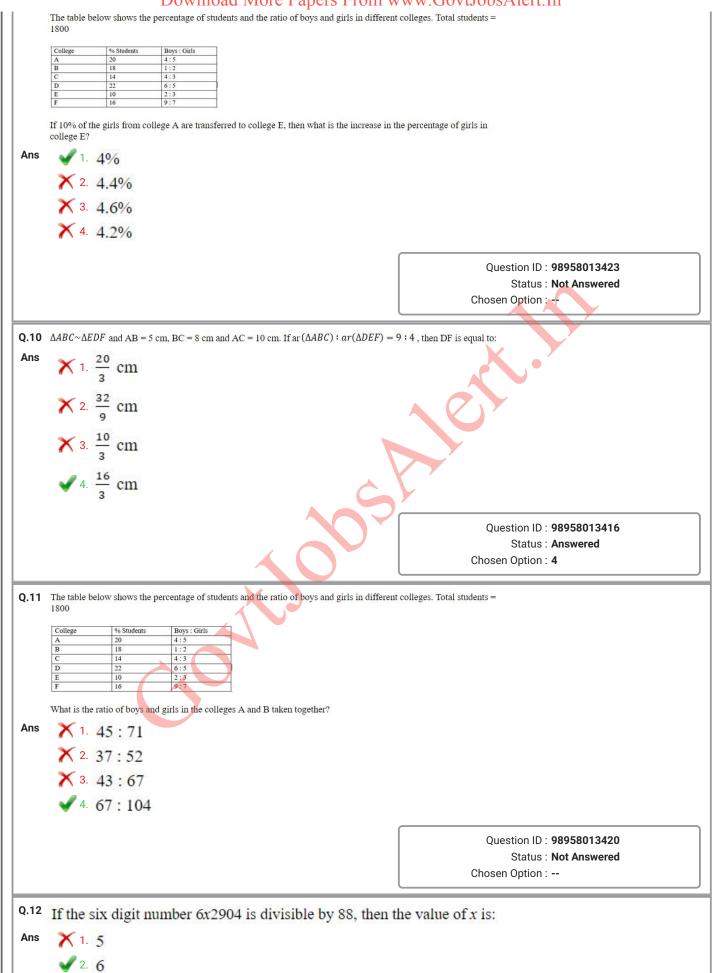

Not Answered Chosen Option : --Q.23 Mother Teresa, the founder of 'Missionaries of Charity', was born on \_ Ans X 1. 13th January 1912 2. 26th August 1910 3. 2nd February 1913 🗙 4. 15th May 1907 Question ID : 98958014416 Status : Answered Chosen Option : 2 Q.24 In 2018, Amnesty International stripped of the Ambassador of Conscience Award given in 2009. Ans 🗙 1. Al Gore 2. Aung San Suu Kyi 3. Benjamin Netanyahu 🗙 4. Henri Tiphagne Question ID : 98958014423 Status : Answered Chosen Option : 2 was not only Sri Lanka's first woman prime minister, but also the first woman prime Q.25 minister in the world. Sirimavo Bandaranaike Ans 2. Upeksha Swarnamali 3. Rosy Senanayake 4. Chandrika Kumaratunga Question ID : 98958014418 Status : Answered Chosen Option : 1 Section : Quantitative Aptitude













| Q.25 | A train without stoppage travels with an average speed of 70km/h, and with stoppage, of 56km/h. How many minutes, does the train stop on an average per hour?