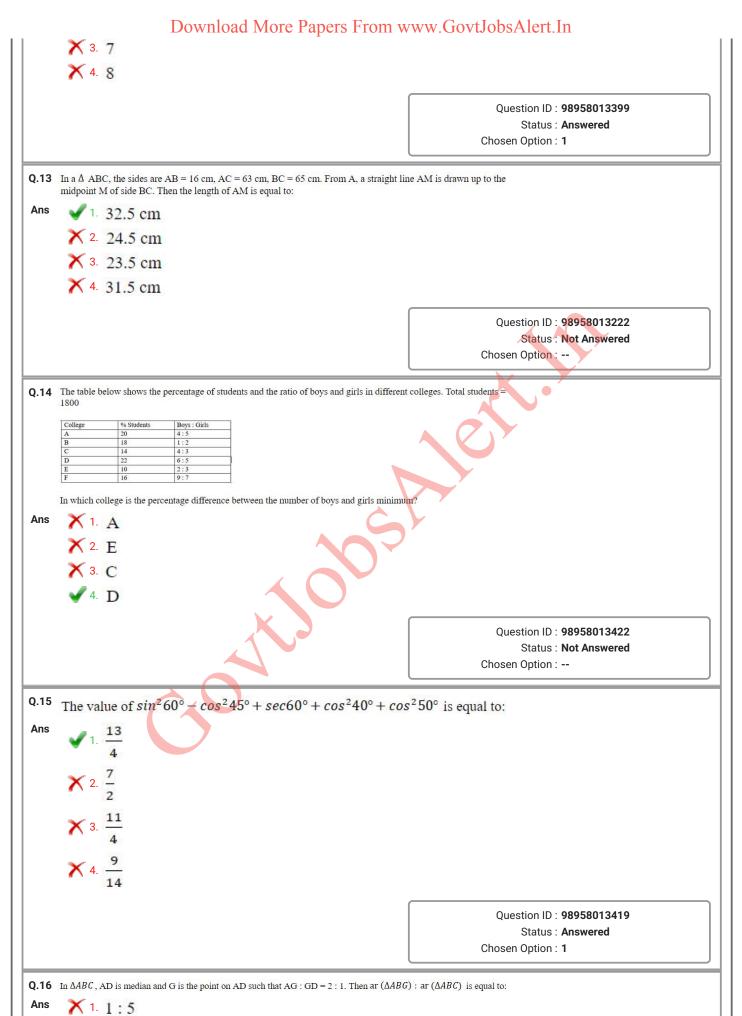

ot Answered Chosen Option : --Q.23 Mother Teresa, the founder of 'Missionaries of Charity', was born on \_ Ans X 1. 13th January 1912 2. 26th August 1910 3. 2nd February 1913 🗙 4. 15th May 1907 Question ID : 98958014416 Status : Answered Chosen Option : 2 Q.24 In 2018, Amnesty International stripped of the Ambassador of Conscience Award given in 2009. Ans 🗙 1. Al Gore 2. Aung San Suu Kyi 3. Benjamin Netanyahu 🗙 4. Henri Tiphagne Question ID : 98958014423 Status : Answered Chosen Option : 2 was not only Sri Lanka's first woman prime minister, but also the first woman prime Q.25 minister in the world. Sirimavo Bandaranaike Ans 2. Upeksha Swarnamali 3. Rosy Senanayake 4. Chandrika Kumaratunga Question ID : 98958014418 Status : Answered Chosen Option : 1 Section : Quantitative Aptitude













| Q.25 | A train without stoppage travels with an average speed of 70km/h, and with stoppage, of 56km/h. How many minutes, does the train stop on an average per hour?