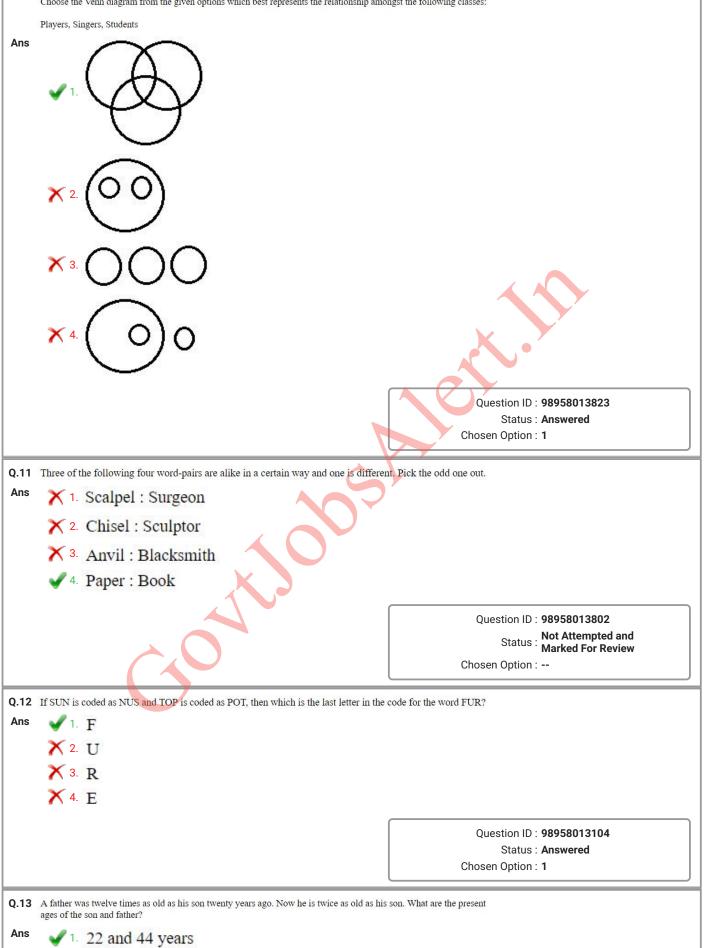

| Q.1       'Fly' is related to 'Bird' in the same way as 'Gallop' is related to ''.         Ans       ✓ 1. Tiger         ✓ 2. Lion       ✓ 3. Horse         ✓ 4. Elephant       Guestion ID: 98958013803         Q.2       Select the option that is related to the third term in the same way as the second term in pointed to the first term.         WOLF: FLOW:: DRAW:       Ans         ✓ 2. WARD       ✓ 2. WARD         ✓ 3. Select the figure in which the given figure is embedded.         ✓ 1. WRAD       ✓ 1. Answered         Chosen Option : 2         Q.3< Select the figure in which the given figure is embedded.         ✓ 1.       ✓ 1.         ✓ 1.       ✓ 1.         ✓ 2.       ✓ 1.         ✓ 3.       Select the figure in which the given figure is embedded.         ✓ 1.       ✓ 1.         ✓ 1.       ✓ 1.         ✓ 1.       ✓ 1.         Ø 3.       Select the figure in which the given figure is embedded.                                                                                                                                                                                                                                                                                                                                                                                                                                                                                                                                                                                                                                                                                                                                                                                                                                                                                                                                                                                                                                                                                                                                                                                                                                                                                                                                                                                                                                                                                                                                                                                                                                                                                           | Sectio | tion : General Intelligence and Reasoning                                                                              |     |
|-------------------------------------------------------------------------------------------------------------------------------------------------------------------------------------------------------------------------------------------------------------------------------------------------------------------------------------------------------------------------------------------------------------------------------------------------------------------------------------------------------------------------------------------------------------------------------------------------------------------------------------------------------------------------------------------------------------------------------------------------------------------------------------------------------------------------------------------------------------------------------------------------------------------------------------------------------------------------------------------------------------------------------------------------------------------------------------------------------------------------------------------------------------------------------------------------------------------------------------------------------------------------------------------------------------------------------------------------------------------------------------------------------------------------------------------------------------------------------------------------------------------------------------------------------------------------------------------------------------------------------------------------------------------------------------------------------------------------------------------------------------------------------------------------------------------------------------------------------------------------------------------------------------------------------------------------------------------------------------------------------------------------------------------------------------------------------------------------------------------------------------------------------------------------------------------------------------------------------------------------------------------------------------------------------------------------------------------------------------------------------------------------------------------------------------------------------------------------------------------------------------------------------------------------------------------------------------------------------------------------------------|--------|------------------------------------------------------------------------------------------------------------------------|-----|
| <ul> <li>Ans</li> <li>1. Select the figure in which the given figure is embedded.</li> </ul>                                                                                                                                                                                                                                                                                                                                                                                                                                                                                                                                                                                                                                                                                                                                                                                                                                                                                                                                                                                                                                                                                                                                                                                                                                                                                                                                                                                                                                                                                                                                                                                                                                                                                                                                                                                                                                                                                                                                                                                                                                                                                                                                                                                                                                                                                                                                                                                                                                                                                                                                        | Q.1    | Q.1 'Fly' is related to 'Bird' in the same way as 'Gallop' is related to ''.                                           |     |
| <ul> <li>A Horse</li> <li>A Elephant</li> <li>Cuestion ID: 98958013803<br/>Status: Answered<br/>Chosen Option: 3</li> <li>Q.2 Select the option that is related to the third term in the same way as the second term in prefeted to the first term.</li> <li>WOLF: FLOW:: DRAW:</li> <li>Ans</li> <li>Ans</li> <li>1. WRAD</li> <li>3. RWAD</li> <li>4. DARW</li> <li>Question ID: 98958013102<br/>Status: Answered<br/>Chosen Option: 2</li> </ul> Question ID: 98958013102<br>Status: Answered<br>Chosen Option: 2 Q.3 Select the figure in which the given figure is embedded. Ans <ul> <li>1. Image: Answered Status is an analysis of the figure is embedded.</li> </ul>                                                                                                                                                                                                                                                                                                                                                                                                                                                                                                                                                                                                                                                                                                                                                                                                                                                                                                                                                                                                                                                                                                                                                                                                                                                                                                                                                                                                                                                                                                                                                                                                                                                                                                                                                                                                                                                                                                                                                       | Ans    | s 🗙 1. Tiger                                                                                                           |     |
| <ul> <li>A. Elephant</li> <li>Q.etect the option that is related to the third term in the same way as the second term is related to the first term.</li> <li>WOLF : FLOW :: DRAW:</li> <li>Ans</li> <li>1. WRAD</li> <li>2. WARD</li> <li>3. RWAD</li> <li>4. DARW</li> <li>Question ID : 99958013102<br/>Status : Answered<br/>Chosen Option : 2</li> </ul>                                                                                                                                                                                                                                                                                                                                                                                                                                                                                                                                                                                                                                                                                                                                                                                                                                                                                                                                                                                                                                                                                                                                                                                                                                                                                                                                                                                                                                                                                                                                                                                                                                                                                                                                                                                                                                                                                                                                                                                                                                                                                                                                                                                                                                                                        |        | × 2. Lion                                                                                                              |     |
| Q.2 Select the option that is related to the third term in the same way as the second term is related to the first term.<br>WOLF : FLOW :: DRAW:<br>Ans 1. WRAD<br>2. WARD<br>3. RWAD<br>4. DARW<br>Question ID : 98958013102<br>Status : Answered<br>Chosen Option : 2<br>Q.3 Select the figure in which the given figure is embedded.<br>Ans<br>1. WRAD<br>1. WRAD<br>2. WARD<br>3. RWAD<br>3. RWAD<br>1. DARW                                                                                                                                                                                                                                                                                                                                                                                                                                                                                                                                                                                                                                                                                                                                                                                                                                                                                                                                                                                                                                                                                                                                                                                                                                                                                                                                                                                                                                                                                                                                                                                                                                                                                                                                                                                                                                                                                                                                                                                                                                                                     |        | ✓ <sup>3.</sup> Horse                                                                                                  |     |
| Q.2 Select the option that is related to the third term in the same way as the second term is related to the first term.<br>NOLF : FLOW :: DRAW :<br>Ans ↓ 1. WRAD<br>↓ 2. WARD<br>↓ 3. RWAD<br>↓ 4. DARW<br>Question ID : 98958013102<br>Status : Answered<br>Chosen Option : 2<br>Q.3 Select the figure in which the given figure is embedded.<br>Ans ↓ 1. ↓ ↓ ↓ ↓ ↓ ↓ ↓ ↓ ↓ ↓ ↓ ↓ ↓ ↓ ↓ ↓ ↓                                                                                                                                                                                                                                                                                                                                                                                                                                                                                                                                                                                                                                                                                                                                                                                                                                                                                                                                                                                                                                                                                                                                                                                                                                                                                                                                                                                                                                                                                                                                                                                                                                                                                                                                                                                                                                                                                                                                                                                                                                                                                                                                                                                                                                      |        | X 4. Elephant                                                                                                          |     |
| MOLF: FLOW:: DRAW:<br>Ans 1. WRAD<br>2. WARD<br>3. RWAD<br>4. DARW<br>Question ID: 98958013102<br>Status: Answered<br>Chosen Option: 2<br>Q-3 Select the figure in which the given figure is embedded.<br>Ans 1. Answered<br>1. Answered                                                                                                                                                                                         |        | Status : Answered                                                                                                      | :03 |
| Ans X 1. WRAD<br>2. WARD<br>3. RWAD<br>4. DARW<br>Question ID: 98958013102<br>Status: Answered<br>Chosen Option: 2<br>Q.3 Select the figure in which the given figure is embedded.<br>Ans<br>1. Ans<br>1. | Q.2    | 2 Select the option that is related to the third term in the same way as the second term is related to the first term. |     |
| Ans X 1. WRAD<br>2. WARD<br>3. RWAD<br>4. DARW<br>Question ID: 98958013102<br>Status: Answered<br>Chosen Option: 2<br>Q.3 Select the figure in which the given figure is embedded.<br>Ans<br>1. Ans<br>1. |        |                                                                                                                        |     |
| <ul> <li>2. WARD</li> <li>3. RWAD</li> <li>4. DARW</li> <li>Question ID: 98958013102<br/>Status: Answered<br/>Chosen Option: 2</li> <li>Q-3 Select the figure in which the given figure is embedded.</li> </ul>                                                                                                                                                                                                                                                                                                                                                                                                                                                                                                                                                                                                                                                                                                                                                                                                                                                                                                                                                                                                                                                                                                                                                                                                                                                                                                                                                                                                                                                                                                                                                                                                                                                                                                                                                                                                                                                                                                                                                                                                                                                                                                                                                                                                                                                                                                                                                                                                                     | Ans    |                                                                                                                        |     |
| Ans                                                                                                                                                                                                                                                                                                                                                                                                                                                                                                                                                                                                                                                                                                                                                                                                                                                                                                                                                                                                                                                                                                                                                                                                                                                                                                                                                                                                                                                                                                                                                                                                                                                                                                                                                                                                                                                                                                                                                                                                                                                                                                                                                                                                                                                                                                                                                                                                                                                                                                                                                                                                                                 |        |                                                                                                                        |     |
| Question ID: 98958013102<br>Status : Answered<br>Chosen Option : 2                                                                                                                                                                                                                                                                                                                                                                                                                                                                                                                                                                                                                                                                                                                                                                                                                                                                                                                                                                                                                                                                                                                                                                                                                                                                                                                                                                                                                                                                                                                                                                                                                                                                                                                                                                                                                                                                                                                                                                                                                                                                                                                                                                                                                                                                                                                                                                                                                                                                                                                                                                  |        |                                                                                                                        |     |
| Chosen Option : 2                                                                                                                                                                                                                                                                                                                                                                                                                                                                                                                                                                                                                                                                                                                                                                                                                                                                                                                                                                                                                                                                                                                                                                                                                                                                                                                                                                                                                                                                                                                                                                                                                                                                                                                                                                                                                                                                                                                                                                                                                                                                                                                                                                                                                                                                                                                                                                                                                                                                                                                                                                                                                   |        | X 4. DARW                                                                                                              |     |
| Chosen Option : 2<br>Q.3 Select the figure in which the given figure is embedded.<br>Ans<br>1.                                                                                                                                                                                                                                                                                                                                                                                                                                                                                                                                                                                                                                                                                                                                                                                                                                                                                                                                                                                                                                                                                                                                                                                                                                                                                                                                                                                                                                                                                                                                                                                                                                                                                                                                                                                                                                                                                                                                                                                                                                                                                                                                                                                                                                                                                                                                                                                                                                                                                                                                      |        | Question ID : 989580131                                                                                                | 02  |
| <ul> <li>Q.3 Select the figure in which the given figure is embedded.</li> <li>Ans</li> <li>1.</li> </ul>                                                                                                                                                                                                                                                                                                                                                                                                                                                                                                                                                                                                                                                                                                                                                                                                                                                                                                                                                                                                                                                                                                                                                                                                                                                                                                                                                                                                                                                                                                                                                                                                                                                                                                                                                                                                                                                                                                                                                                                                                                                                                                                                                                                                                                                                                                                                                                                                                                                                                                                           |        |                                                                                                                        |     |
| Ans 1.                                                                                                                                                                                                                                                                                                                                                                                                                                                                                                                                                                                                                                                                                                                                                                                                                                                                                                                                                                                                                                                                                                                                                                                                                                                                                                                                                                                                                                                                                                                                                                                                                                                                                                                                                                                                                                                                                                                                                                                                                                                                                                                                                                                                                                                                                                                                                                                                                                                                                                                                                                                                                              |        |                                                                                                                        |     |
|                                                                                                                                                                                                                                                                                                                                                                                                                                                                                                                                                                                                                                                                                                                                                                                                                                                                                                                                                                                                                                                                                                                                                                                                                                                                                                                                                                                                                                                                                                                                                                                                                                                                                                                                                                                                                                                                                                                                                                                                                                                                                                                                                                                                                                                                                                                                                                                                                                                                                                                                                                                                                                     | Q.3    | <sup>3</sup> Select the figure in which the given figure is embedded.                                                  |     |
|                                                                                                                                                                                                                                                                                                                                                                                                                                                                                                                                                                                                                                                                                                                                                                                                                                                                                                                                                                                                                                                                                                                                                                                                                                                                                                                                                                                                                                                                                                                                                                                                                                                                                                                                                                                                                                                                                                                                                                                                                                                                                                                                                                                                                                                                                                                                                                                                                                                                                                                                                                                                                                     | Ans    |                                                                                                                        |     |
|                                                                                                                                                                                                                                                                                                                                                                                                                                                                                                                                                                                                                                                                                                                                                                                                                                                                                                                                                                                                                                                                                                                                                                                                                                                                                                                                                                                                                                                                                                                                                                                                                                                                                                                                                                                                                                                                                                                                                                                                                                                                                                                                                                                                                                                                                                                                                                                                                                                                                                                                                                                                                                     |        |                                                                                                                        |     |