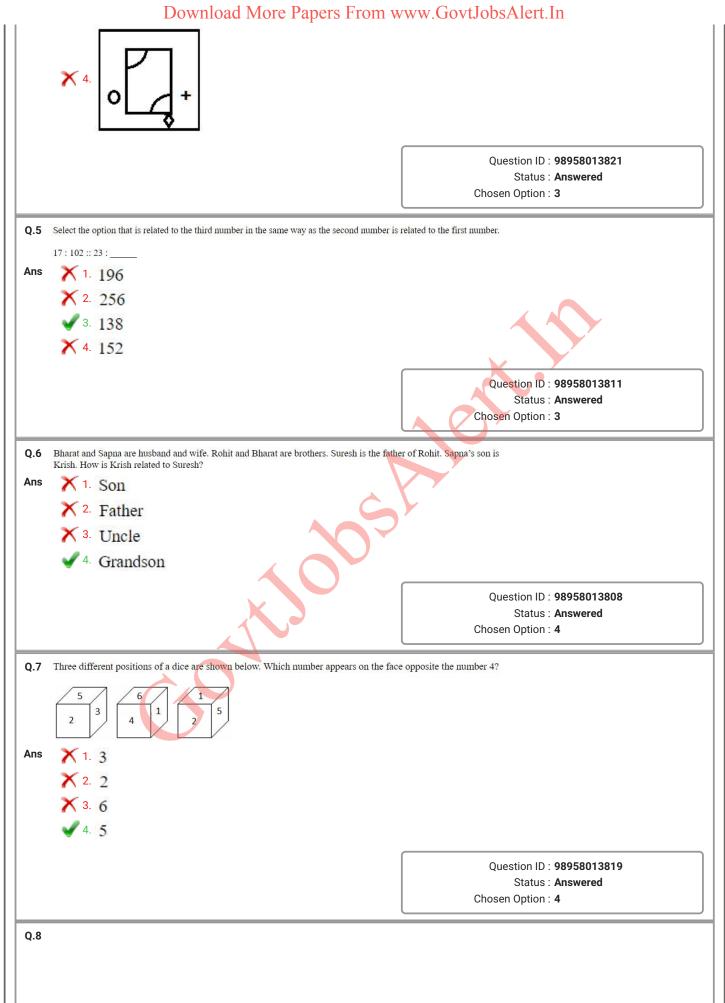

| Q.1       'Fly' is related to 'Bird' in the same way as 'Gallop' is related to ''.         Ans       ✓ 1. Tiger         ✓ 2. Lion       ✓ 3. Horse         ✓ 4. Elephant       Guestion ID: 98958013803         Q.2       Select the option that is related to the third term in the same way as the second term in pointed to the first term.         WOLF: FLOW:: DRAW:       Ans         ✓ 2. WARD       ✓ 2. WARD         ✓ 3. Select the figure in which the given figure is embedded.         ✓ 1. WRAD       ✓ 1. Answered         Chosen Option : 2         Q.3< Select the figure in which the given figure is embedded.         ✓ 1.       ✓ 1.         ✓ 1.       ✓ 1.         ✓ 2.       ✓ 1.         ✓ 3.       Select the figure in which the given figure is embedded.         ✓ 1.       ✓ 1.         ✓ 1.       ✓ 1.         ✓ 1.       ✓ 1.         Ø 3.       Select the figure in which the given figure is embedded.                                                                                                                                                                                                                                                                                                                                                                                                                                                                                                                                                                                                                                                                                                                                                                                                                                                                                                                                                                                                                                                                                                                                                                                                                                                                                                                                                                                                                                                                                                                                                                                                                                                                                           | Sectio | tion : General Intelligence and Reasoning                                                                              |     |
|-------------------------------------------------------------------------------------------------------------------------------------------------------------------------------------------------------------------------------------------------------------------------------------------------------------------------------------------------------------------------------------------------------------------------------------------------------------------------------------------------------------------------------------------------------------------------------------------------------------------------------------------------------------------------------------------------------------------------------------------------------------------------------------------------------------------------------------------------------------------------------------------------------------------------------------------------------------------------------------------------------------------------------------------------------------------------------------------------------------------------------------------------------------------------------------------------------------------------------------------------------------------------------------------------------------------------------------------------------------------------------------------------------------------------------------------------------------------------------------------------------------------------------------------------------------------------------------------------------------------------------------------------------------------------------------------------------------------------------------------------------------------------------------------------------------------------------------------------------------------------------------------------------------------------------------------------------------------------------------------------------------------------------------------------------------------------------------------------------------------------------------------------------------------------------------------------------------------------------------------------------------------------------------------------------------------------------------------------------------------------------------------------------------------------------------------------------------------------------------------------------------------------------------------------------------------------------------------------------------------------------------|--------|------------------------------------------------------------------------------------------------------------------------|-----|
| <ul> <li>Ans</li> <li>1. Select the figure in which the given figure is embedded.</li> </ul>                                                                                                                                                                                                                                                                                                                                                                                                                                                                                                                                                                                                                                                                                                                                                                                                                                                                                                                                                                                                                                                                                                                                                                                                                                                                                                                                                                                                                                                                                                                                                                                                                                                                                                                                                                                                                                                                                                                                                                                                                                                                                                                                                                                                                                                                                                                                                                                                                                                                                                                                        | Q.1    | Q.1 'Fly' is related to 'Bird' in the same way as 'Gallop' is related to ''.                                           |     |
| <ul> <li>A Horse</li> <li>A Elephant</li> <li>Cuestion ID: 98958013803<br/>Status: Answered<br/>Chosen Option: 3</li> <li>Q.2 Select the option that is related to the third term in the same way as the second term in prefeted to the first term.</li> <li>WOLF: FLOW:: DRAW:</li> <li>Ans</li> <li>Ans</li> <li>1. WRAD</li> <li>3. RWAD</li> <li>4. DARW</li> <li>Question ID: 98958013102<br/>Status: Answered<br/>Chosen Option: 2</li> </ul> Question ID: 98958013102<br>Status: Answered<br>Chosen Option: 2 Q.3 Select the figure in which the given figure is embedded. Ans <ul> <li>1. Image: Answered Status is an analysis of the figure is embedded.</li> </ul>                                                                                                                                                                                                                                                                                                                                                                                                                                                                                                                                                                                                                                                                                                                                                                                                                                                                                                                                                                                                                                                                                                                                                                                                                                                                                                                                                                                                                                                                                                                                                                                                                                                                                                                                                                                                                                                                                                                                                       | Ans    | s 🗙 1. Tiger                                                                                                           |     |
| <ul> <li>A. Elephant</li> <li>Q.etect the option that is related to the third term in the same way as the second term is related to the first term.</li> <li>WOLF : FLOW :: DRAW:</li> <li>Ans</li> <li>1. WRAD</li> <li>2. WARD</li> <li>3. RWAD</li> <li>4. DARW</li> <li>Question ID : 99958013102<br/>Status : Answered<br/>Chosen Option : 2</li> </ul>                                                                                                                                                                                                                                                                                                                                                                                                                                                                                                                                                                                                                                                                                                                                                                                                                                                                                                                                                                                                                                                                                                                                                                                                                                                                                                                                                                                                                                                                                                                                                                                                                                                                                                                                                                                                                                                                                                                                                                                                                                                                                                                                                                                                                                                                        |        | × 2. Lion                                                                                                              |     |
| Q.2 Select the option that is related to the third term in the same way as the second term is related to the first term.<br>WOLF : FLOW :: DRAW:<br>Ans 1. WRAD<br>2. WARD<br>3. RWAD<br>4. DARW<br>Question ID : 98958013102<br>Status : Answered<br>Chosen Option : 2<br>Q.3 Select the figure in which the given figure is embedded.<br>Ans<br>1. WRAD<br>1. WRAD<br>2. WARD<br>3. RWAD<br>3. RWAD<br>1. DARW                                                                                                                                                                                                                                                                                                                                                                                                                                                                                                                                                                                                                                                                                                                                                                                                                                                                                                                                                                                                                                                                                                                                                                                                                                                                                                                                                                                                                                                                                                                                                                                                                                                                                                                                                                                                                                                                                                                                                                                                                                                                     |        | ✓ <sup>3.</sup> Horse                                                                                                  |     |
| Q.2 Select the option that is related to the third term in the same way as the second term is related to the first term.<br>NOLF : FLOW :: DRAW :<br>Ans ↓ 1. WRAD<br>↓ 2. WARD<br>↓ 3. RWAD<br>↓ 4. DARW<br>Question ID : 98958013102<br>Status : Answered<br>Chosen Option : 2<br>Q.3 Select the figure in which the given figure is embedded.<br>Ans ↓ 1. ↓ ↓ ↓ ↓ ↓ ↓ ↓ ↓ ↓ ↓ ↓ ↓ ↓ ↓ ↓ ↓ ↓                                                                                                                                                                                                                                                                                                                                                                                                                                                                                                                                                                                                                                                                                                                                                                                                                                                                                                                                                                                                                                                                                                                                                                                                                                                                                                                                                                                                                                                                                                                                                                                                                                                                                                                                                                                                                                                                                                                                                                                                                                                                                                                                                                                                                                      |        | X 4. Elephant                                                                                                          |     |
| MOLF: FLOW:: DRAW:<br>Ans 1. WRAD<br>2. WARD<br>3. RWAD<br>4. DARW<br>Question ID: 98958013102<br>Status: Answered<br>Chosen Option: 2<br>Q-3 Select the figure in which the given figure is embedded.<br>Ans 1. Answered<br>1. Answered                                                                                                                                                                                         |        | Status : Answered                                                                                                      | :03 |
| Ans X 1. WRAD<br>2. WARD<br>3. RWAD<br>4. DARW<br>Question ID: 98958013102<br>Status: Answered<br>Chosen Option: 2<br>Q.3 Select the figure in which the given figure is embedded.<br>Ans<br>1. Ans<br>1. | Q.2    | 2 Select the option that is related to the third term in the same way as the second term is related to the first term. |     |
| Ans X 1. WRAD<br>2. WARD<br>3. RWAD<br>4. DARW<br>Question ID: 98958013102<br>Status: Answered<br>Chosen Option: 2<br>Q.3 Select the figure in which the given figure is embedded.<br>Ans<br>1. Ans<br>1. |        |                                                                                                                        |     |
| <ul> <li>2. WARD</li> <li>3. RWAD</li> <li>4. DARW</li> <li>Question ID: 98958013102<br/>Status: Answered<br/>Chosen Option: 2</li> <li>Q-3 Select the figure in which the given figure is embedded.</li> </ul>                                                                                                                                                                                                                                                                                                                                                                                                                                                                                                                                                                                                                                                                                                                                                                                                                                                                                                                                                                                                                                                                                                                                                                                                                                                                                                                                                                                                                                                                                                                                                                                                                                                                                                                                                                                                                                                                                                                                                                                                                                                                                                                                                                                                                                                                                                                                                                                                                     | Ans    |                                                                                                                        |     |
| Ans                                                                                                                                                                                                                                                                                                                                                                                                                                                                                                                                                                                                                                                                                                                                                                                                                                                                                                                                                                                                                                                                                                                                                                                                                                                                                                                                                                                                                                                                                                                                                                                                                                                                                                                                                                                                                                                                                                                                                                                                                                                                                                                                                                                                                                                                                                                                                                                                                                                                                                                                                                                                                                 |        |                                                                                                                        |     |
| Question ID: 98958013102<br>Status : Answered<br>Chosen Option : 2                                                                                                                                                                                                                                                                                                                                                                                                                                                                                                                                                                                                                                                                                                                                                                                                                                                                                                                                                                                                                                                                                                                                                                                                                                                                                                                                                                                                                                                                                                                                                                                                                                                                                                                                                                                                                                                                                                                                                                                                                                                                                                                                                                                                                                                                                                                                                                                                                                                                                                                                                                  |        |                                                                                                                        |     |
| Chosen Option : 2                                                                                                                                                                                                                                                                                                                                                                                                                                                                                                                                                                                                                                                                                                                                                                                                                                                                                                                                                                                                                                                                                                                                                                                                                                                                                                                                                                                                                                                                                                                                                                                                                                                                                                                                                                                                                                                                                                                                                                                                                                                                                                                                                                                                                                                                                                                                                                                                                                                                                                                                                                                                                   |        | X 4. DARW                                                                                                              |     |
| Chosen Option : 2<br>Q.3 Select the figure in which the given figure is embedded.<br>Ans<br>1.                                                                                                                                                                                                                                                                                                                                                                                                                                                                                                                                                                                                                                                                                                                                                                                                                                                                                                                                                                                                                                                                                                                                                                                                                                                                                                                                                                                                                                                                                                                                                                                                                                                                                                                                                                                                                                                                                                                                                                                                                                                                                                                                                                                                                                                                                                                                                                                                                                                                                                                                      |        | Question ID : 989580131                                                                                                | 02  |
| <ul> <li>Q.3 Select the figure in which the given figure is embedded.</li> <li>Ans</li> <li>1.</li> </ul>                                                                                                                                                                                                                                                                                                                                                                                                                                                                                                                                                                                                                                                                                                                                                                                                                                                                                                                                                                                                                                                                                                                                                                                                                                                                                                                                                                                                                                                                                                                                                                                                                                                                                                                                                                                                                                                                                                                                                                                                                                                                                                                                                                                                                                                                                                                                                                                                                                                                                                                           |        |                                                                                                                        |     |
| Ans 1.                                                                                                                                                                                                                                                                                                                                                                                                                                                                                                                                                                                                                                                                                                                                                                                                                                                                                                                                                                                                                                                                                                                                                                                                                                                                                                                                                                                                                                                                                                                                                                                                                                                                                                                                                                                                                                                                                                                                                                                                                                                                                                                                                                                                                                                                                                                                                                                                                                                                                                                                                                                                                              |        |                                                                                                                        |     |
|                                                                                                                                                                                                                                                                                                                                                                                                                                                                                                                                                                                                                                                                                                                                                                                                                                                                                                                                                                                                                                                                                                                                                                                                                                                                                                                                                                                                                                                                                                                                                                                                                                                                                                                                                                                                                                                                                                                                                                                                                                                                                                                                                                                                                                                                                                                                                                                                                                                                                                                                                                                                                                     | Q.3    | <sup>3</sup> Select the figure in which the given figure is embedded.                                                  |     |
|                                                                                                                                                                                                                                                                                                                                                                                                                                                                                                                                                                                                                                                                                                                                                                                                                                                                                                                                                                                                                                                                                                                                                                                                                                                                                                                                                                                                                                                                                                                                                                                                                                                                                                                                                                                                                                                                                                                                                                                                                                                                                                                                                                                                                                                                                                                                                                                                                                                                                                                                                                                                                                     | Ans    |                                                                                                                        |     |
|                                                                                                                                                                                                                                                                                                                                                                                                                                                                                                                                                                                                                                                                                                                                                                                                                                                                                                                                                                                                                                                                                                                                                                                                                                                                                                                                                                                                                                                                                                                                                                                                                                                                                                                                                                                                                                                                                                                                                                                                                                                                                                                                                                                                                                                                                                                                                                                                                                                                                                                                                                                                                                     |        |                                                                                                                        |     |