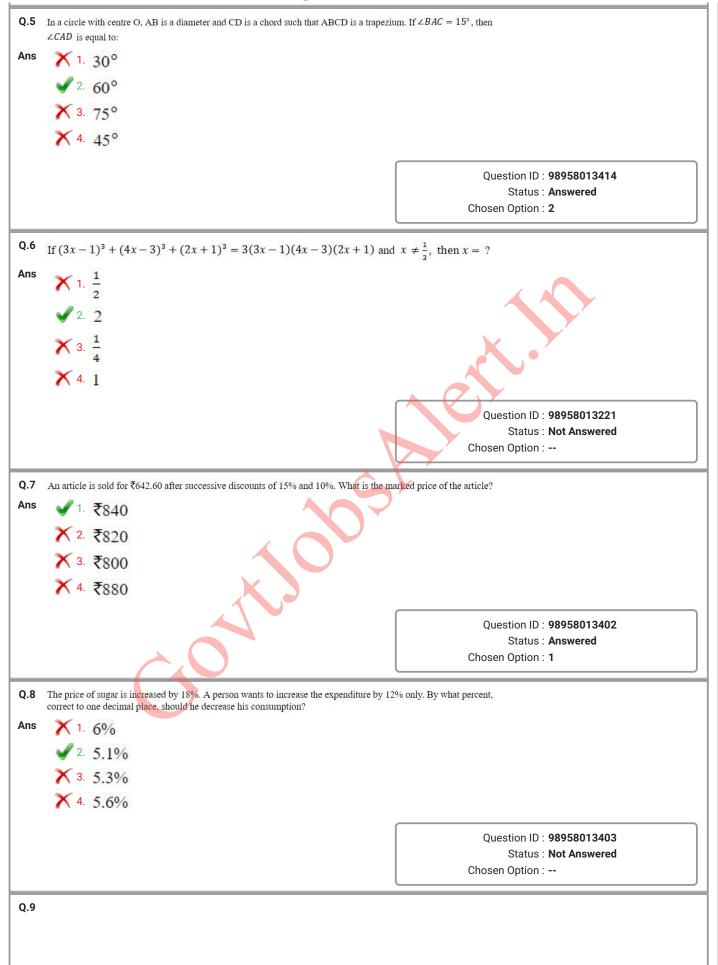

: Not Answered Chosen Option : --Q.23 Mother Teresa, the founder of 'Missionaries of Charity', was born on \_ Ans X 1. 13th January 1912 2. 26th August 1910 3. 2nd February 1913 🗙 4. 15th May 1907 Question ID : 98958014416 Status : Answered Chosen Option : 2 Q.24 In 2018, Amnesty International stripped of the Ambassador of Conscience Award given in 2009. Ans 🗙 1. Al Gore 2. Aung San Suu Kyi 3. Benjamin Netanyahu 🗙 4. Henri Tiphagne Question ID : 98958014423 Status : Answered Chosen Option : 2 was not only Sri Lanka's first woman prime minister, but also the first woman prime Q.25 minister in the world. Sirimavo Bandaranaike Ans 2. Upeksha Swarnamali 3. Rosy Senanayake 4. Chandrika Kumaratunga Question ID : 98958014418 Status : Answered Chosen Option : 1 Section : Quantitative Aptitude













| Q.25 | A train without stoppage travels with an average speed of 70km/h, and with stoppage, of 56km/h. How many minutes, does the train stop on an average per hour?