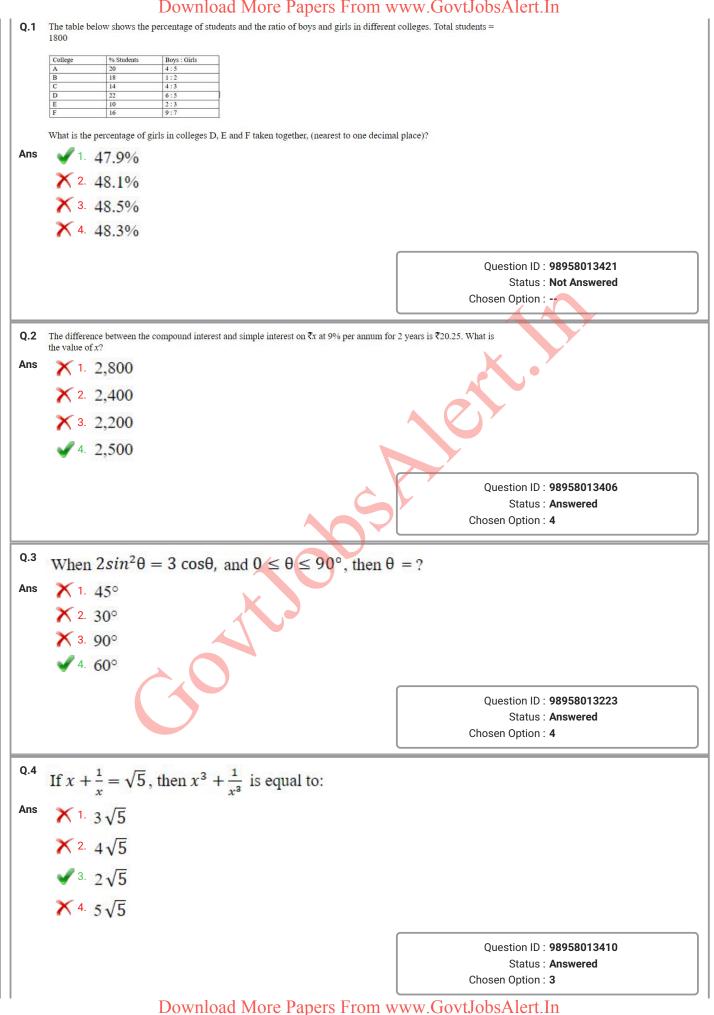

us : Not Answered Chosen Option : --Q.23 Mother Teresa, the founder of 'Missionaries of Charity', was born on \_ Ans X 1. 13th January 1912 2. 26th August 1910 3. 2nd February 1913 🗙 4. 15th May 1907 Question ID : 98958014416 Status : Answered Chosen Option : 2 Q.24 In 2018, Amnesty International stripped of the Ambassador of Conscience Award given in 2009. Ans 🗙 1. Al Gore 2. Aung San Suu Kyi 3. Benjamin Netanyahu 🗙 4. Henri Tiphagne Question ID : 98958014423 Status : Answered Chosen Option : 2 was not only Sri Lanka's first woman prime minister, but also the first woman prime Q.25 minister in the world. Sirimavo Bandaranaike Ans 2. Upeksha Swarnamali 3. Rosy Senanayake 4. Chandrika Kumaratunga Question ID : 98958014418 Status : Answered Chosen Option : 1 Section : Quantitative Aptitude













| Q.25 | A train without stoppage travels with an average speed of 70km/h, and with stoppage, of 56km/h. How many minutes, does the train stop on an average per hour?