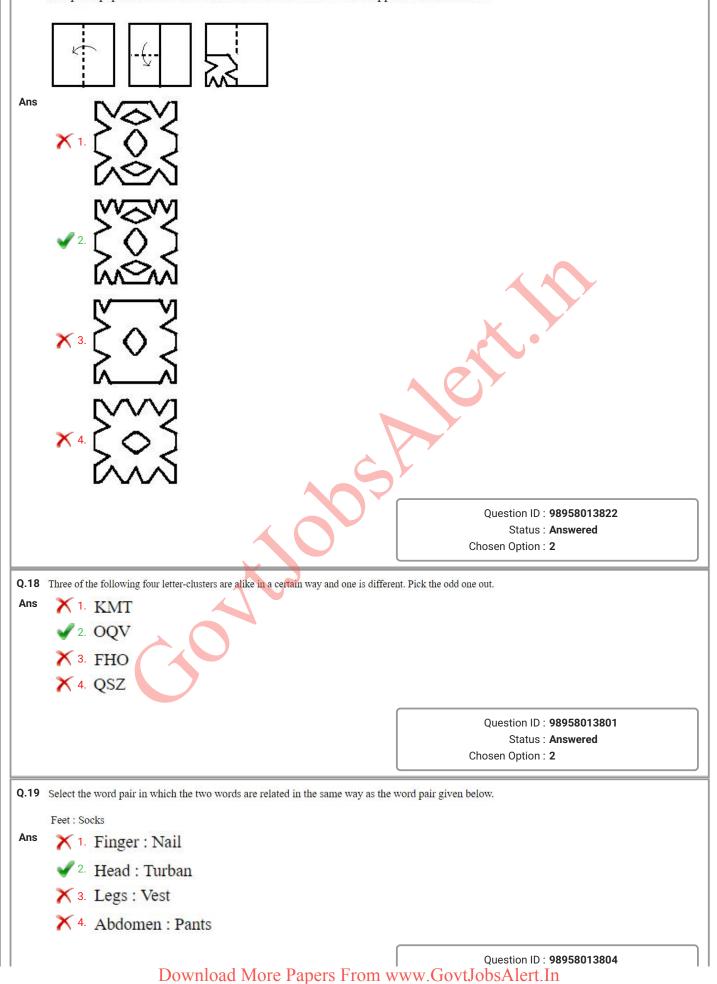

|        |                                                                                                                        |     |







Choose the Venn diagram from the given options which best represents the relationship amongst the following classes:





A square paper is folded and cut as shown below. How will it appear when unfolded?







|            | Download More Papers From