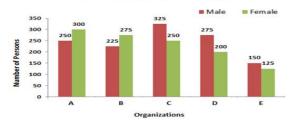

|
|------------|------|---------|----------|------------------|
| A          | 36   | 48      | 59       | 57               |
| В          | 45   | 54      | 55       | 48               |
| C          | 55   | 36      | 56       | 51               |
| D          | 45   | 48      | 55       | 53               |
| E          | 48   | 44      | 52       | 55               |

Number of students studying Computer Science in the institutes A and C taken together is what percent of the number of students studying Arts in the institutes B and D taken together?

Ans

X 1. 108

X 2. 200

√ 3. 120

X 4. 83.3

Question ID: 81616112781 Status: Answered

Q.21 Bar graph shows the number of males and females in five organizations A, B, C, D and E.

## Number of Male and Female in different Organisations



For which organisation, difference between the number of males and the average number of females of all the organisations is minimum?

Ans

X 1. D

X 2. C

X 3. A

√ 4. B

Question ID : 81616113384

Status : Answered

Chosen Option: 4

Q.22 Triangle ABC is an equilateral triangle. D and E are points on AB and AC respectively such that DE is parallel to BC and is equal to half the length of BC. If AD+CE+BC = 30 cm, then find the perimeter (in cm) of the quadrilateral

Ans

√ 1. 37.5

X 2. 25

X 3. 45

X 4. 35

Question ID: 81616112470

Status : Answered

Chosen Option: 1

Q.23 An article is marked 27% above its cost price. If x % discount is allowed on the marked price and still there is a profit of 6.68%, then what is the value of x?

Ans × 1. 15

X 2. 20

√ 3. 16

X 4. 12.5

Question ID