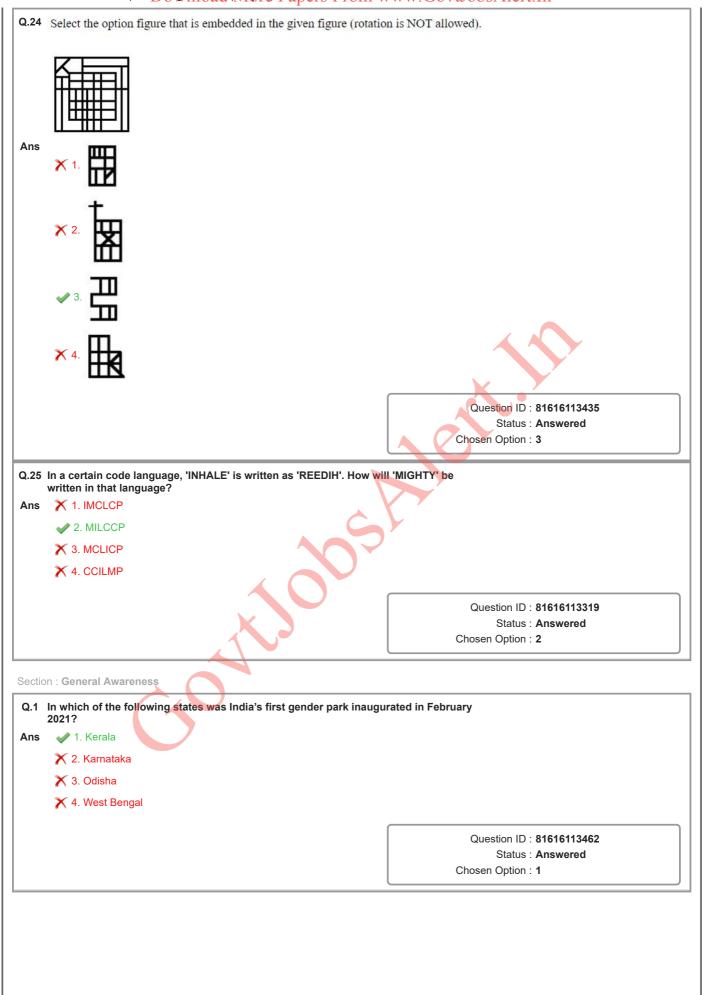

- **Ans** X 1. (14, 196, 225)
  - X 2. (16, 161, 256)
  - **X** 3. (11, 144, 196)
  - **4**. (17, 256, 324)

Question ID: 81616112318

Status: Answered

3. Rahul Bind

X 4. Paramdeep Mor

Question ID: 81616113359 Status: Not Answered

| Q.7                   | .7 The problem of choice between relatively scarce commodities due to limited<br>productive resources with the society can be illustrated with the help of a |                                                                                    |  |  |  |
|-----------------------|--------------------------------------------------------------------------------------------------------------------------------------------------------------|------------------------------------------------------------------------------------|--|--|--|
| Ans X 1. demand curve |                                                                                                                                                              |                                                                                    |  |  |  |
|                       | ★ 2. marginal utility curve                                                                                                                                  |                                                                                    |  |  |  |
|                       | X 3. budget line                                                                                                                                             |                                                                                    |  |  |  |
|                       | ✓ 4. production possibility curve                                                                                                                            |                                                                                    |  |  |  |
|                       |                                                                                                                                                              |                                                                                    |  |  |  |
|                       |                                                                                                                                                              | Question ID : 81616112331                                                          |  |  |  |
|                       |                                                                                                                                                              | Status: Not Answered                                                               |  |  |  |
|                       |                                                                                                                                                              | Chosen Option :                                                                    |  |  |  |
| Q.8                   | In October 2020, Indian beaches were awarded an international jury comprising of eminent members IUCN.                                                       | the 'Blue Flag' certification by such as UNEP, UNWTO, FEE and                      |  |  |  |
| Ans                   | <b>≥ 1.4</b>                                                                                                                                                 |                                                                                    |  |  |  |
|                       | <b>★</b> 2.6                                                                                                                                                 |                                                                                    |  |  |  |
|                       | <b>✓</b> 3. 8                                                                                                                                                |                                                                                    |  |  |  |
|                       | <b>X</b> 4. 10                                                                                                                                               |                                                                                    |  |  |  |
|                       |                                                                                                                                                              | Question ID : 81616112453                                                          |  |  |  |
|                       |                                                                                                                                                              | Status : Answered                                                                  |  |  |  |
|                       |                                                                                                                                                              | Chosen Option: 2                                                                   |  |  |  |
| Q.9                   | Who was the brand ambassador of World Wildlife Fun<br>Programme as of January 2021?                                                                          | d India's Environment Education                                                    |  |  |  |
| Ans                   | X 1. Dia Mirza                                                                                                                                               |                                                                                    |  |  |  |
|                       | 2. Viswanathan Anand                                                                                                                                         |                                                                                    |  |  |  |
|                       | X 3. Virat Kohli                                                                                                                                             |                                                                                    |  |  |  |
|                       | X 4. MS Dhoni                                                                                                                                                |                                                                                    |  |  |  |
|                       |                                                                                                                                                              | Question ID : 81616113456                                                          |  |  |  |
|                       |                                                                                                                                                              | Status : Answered                                                                  |  |  |  |
|                       |                                                                                                                                                              | Chosen Option : 2                                                                  |  |  |  |
|                       |                                                                                                                                                              |                                                                                    |  |  |  |
| Q.10<br>Ans           | Which Indian state had the highest number of large da  1. Tamil Nadu                                                                                         | ims as of January 2021?                                                            |  |  |  |
| 71110                 | X 2. Rajasthan                                                                                                                                               |                                                                                    |  |  |  |
|                       | ✓ 3. Maharashtra                                                                                                                                             |                                                                                    |  |  |  |
|                       | × 4. Gujarat                                                                                                                                                 |                                                                                    |  |  |  |
|                       | A. Gujarat                                                                                                                                                   |                                                                                    |  |  |  |
|                       |                                                                                                                                                              | Question ID : 81616112440                                                          |  |  |  |
|                       |                                                                                                                                                              | Status : Answered                                                                  |  |  |  |
|                       |                                                                                                                                                              |                                                                                    |  |  |  |
|                       |                                                                                                                                                              | Chosen Option : 4                                                                  |  |  |  |
| Q.11                  | In which of the following states does the Governor had Article 371H of the Constitution with respect to law an function in relation thereto?                 | Chosen Option : 4                                                                  |  |  |  |
|                       | Article 371H of the Constitution with respect to law an functions in relation thereto?                                                                       | Chosen Option : 4                                                                  |  |  |  |
| Q.11<br>Ans           | Article 371H of the Constitution with respect to law an functions in relation thereto?  1. Sikkim                                                            | Chosen Option : 4                                                                  |  |  |  |
|                       | Article 371H of the Constitution with respect to law an functions in relation thereto?  1. Sikkim  2. Arunachal Pradesh                                      | Chosen Option : 4                                                                  |  |  |  |
|                       | Article 371H of the Constitution with respect to law an functions in relation thereto?  1. Sikkim 2. Arunachal Pradesh 3. Nagaland                           | Chosen Option : 4                                                                  |  |  |  |
|                       | Article 371H of the Constitution with respect to law an functions in relation thereto?  1. Sikkim  2. Arunachal Pradesh                                      | Chosen Option : 4                                                                  |  |  |  |
|                       | Article 371H of the Constitution with respect to law an functions in relation thereto?  1. Sikkim 2. Arunachal Pradesh 3. Nagaland                           | Chosen Option : 4                                                                  |  |  |  |
|                       | Article 371H of the Constitution with respect to law an functions in relation thereto?  1. Sikkim 2. Arunachal Pradesh 3. Nagaland                           | Chosen Option : 4  ve special responsibility under d order and in discharge of his |  |  |  |