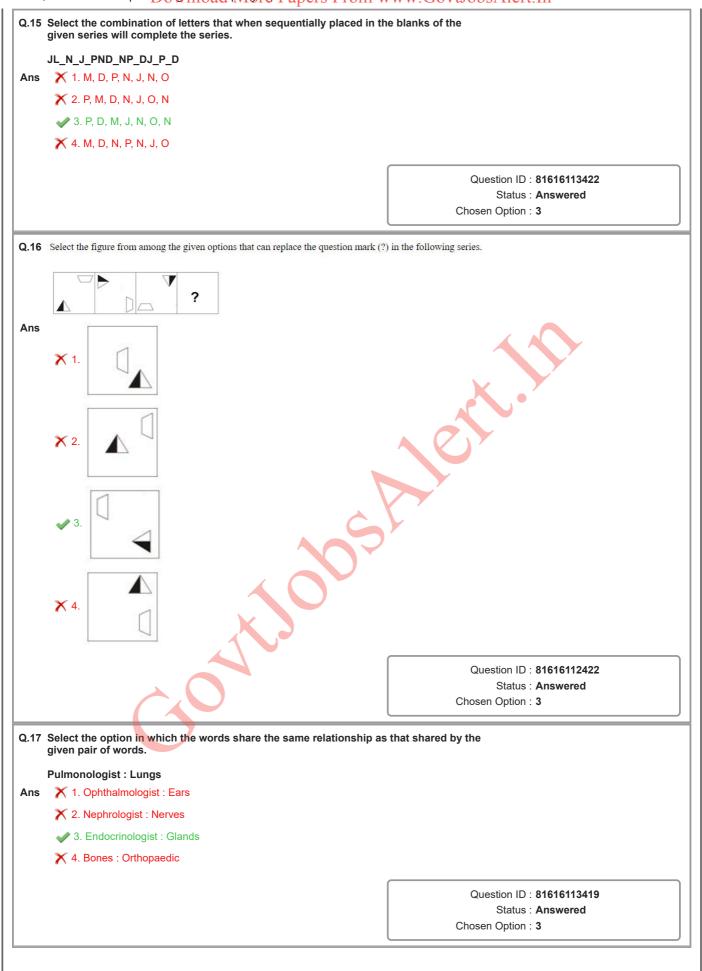

Section: General Intelligence and Reasoning Q.1 Select the letter-cluster from among the given options that can replace the question mark (?) in the following series. MCN, NCO, OCP, PCQ, ? √ 1. QCR X 2. PCS X 3. OCQ X 4. PQR Question ID: 81616113414 Status : Answered Chosen Option: 1 Q.2 Study the given pattern carefully and select the number that can replace the question mark (?) in it. 12 34 110 6 13 35 9 ? 60 Ans X 1. 18 **2**. 21 **X** 3. 23 **X** 4. 19 Question ID: 81616113327 Status: Answered Chosen Option: 2 Q.3 Select the option that is related to the third word in the same way as the second word is related to the first word. Varanasi: Ganga:: Mathura:? Ans X 1. Narmada X 2. Ganga X 3. Godavari 4. Yamuna Question ID: 81616112408 Status: Answered Chosen Option: 4

X 4. Anaemia

https://ssh.digjalnhoom//pel/g27/pub/2207/tguchstome/Assessme.htQP\+TMbMode11/2207/D2182/2207O2182S22D69359/16... Q.4 Select the correct option that indicates the arrangement of the given words in the order in which they appear in an English dictionary. 1. Hypodermic 2. Hypocrite 3. Hysterical 4. Hypothermia 5. Hypotenuse **X** 1. 1, 2, 3, 4, 5 Ans **X** 2. 3, 5, 1, 2, 4 3. 2, 1, 5, 4, 3 **X** 4. 4, 3, 5, 1, 2 Question ID: 81616112405 Status: Answered Chosen Option: 3 Q.5 There are two couples in a family. Komali has two children. Madhurima is the wife of Omprakash, who is the brother of Mani. Pinki is the daughter of Komali. Urmila is the sister of Sanju, who is the son of Omprakash. Tarun is the son of Mani, who is a male. How is Madhurima is related to Komali? 2. Sister-in-law X 3. Aunt X 4. Mother Question ID: 81616113423 Status: Answered Chosen Option: 2 Q.6 In a certain code language, 'RAJ' is coded as '87' and 'GITA' is coded as '148'. How will 'VARUN' be coded in that language? **X** 1. 176 Ans **X** 2. 403 **3**. 380 X 4. 234 Question ID: 81616112310 Status: Answered Chosen Option: 3 Q.7 Four words have been given, out of which three are alike in some manner and one is different. Select the word that is different. Ans 1. Goitre 2. Diarrhoea 3. Scurvy

> Question ID: 81616112306 Status: Answered Chosen Option: 2

Q.8 Four letter-clusters have been given, out of which three are alike in some manner and one is different. Select the letter-cluster that is different.

Ans

🗙 1. MN

X 2. KP

X 4. GT

Question ID : 81616112406 Status : Answered

Chosen Option: 3

Q.9 Select the correct mirror image of the given combination when the mirror is placed at 'PQ' as shown.

A p 6 9 D q M t