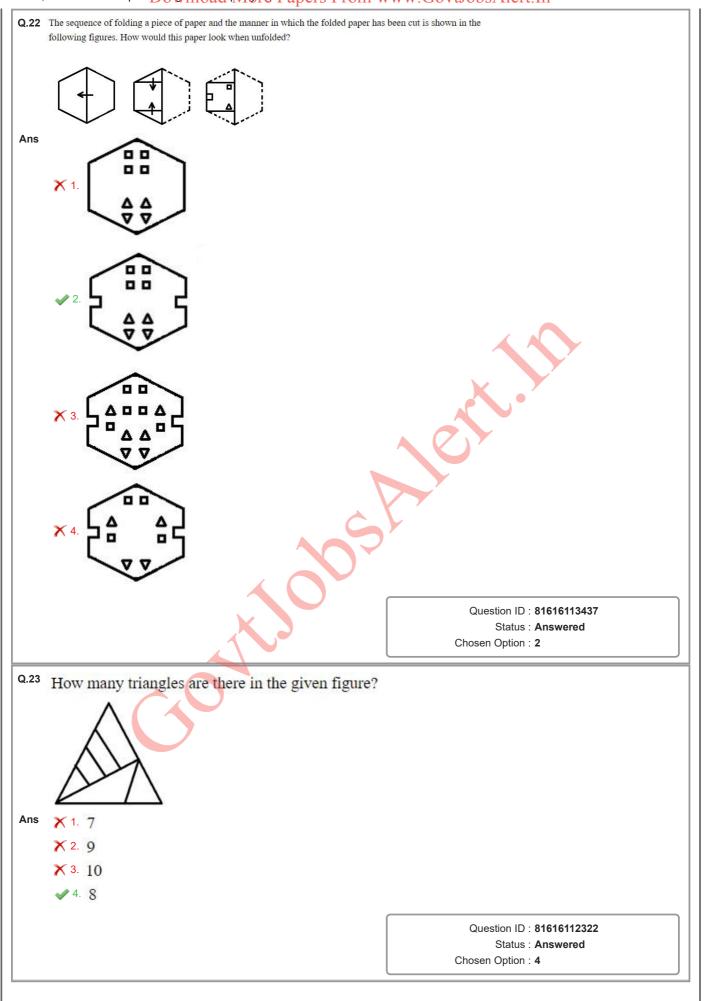

45 \* 24 \* 72 \* 20 \* 12 \* 7

Ans

- ✓ 1. ×, ÷, =, –, +
- X 2. ÷, ×, +, -, =
- X 3. =, ×, +, ÷, -
- **X** 4. +, ÷, −, =, ×

Question ID: 81616112319 Status: Answered

Chosen Option : 1

Q.19 Select the number from among the given options that can replace the question mark (?) in the following series.

121, 169, 225, 289, ?

- Ans X 1. 398
  - X 2.410
  - **3**. 361
  - **X** 4. 305

Question ID: 81616112415 Status: Answered

Chosen Option: 3

Q.20 Two different positions of the same dice are shown, the faces of which are marked with the letters F, G, H, I, J and K. Select the letter that will be on the face opposite to the face having the letter 'F'.

Ans

- X 3. H
- X 4. I

Question ID: 81616112323

Status: Answered

Chosen Option: 2

Q.21 Select the option in which the numbers are related in the same way as are the numbers of the following set.

(12, 121, 169)

- **Ans** X 1. (14, 196, 225)
  - X 2. (16, 161, 256)
  - **X** 3. (11, 144, 196)
  - **4**. (17, 256, 324)

Question ID: 81616112318

Status: Answered

3. Rahul Bind

X 4. Paramdeep Mor

Question ID: 81616113359 Status: Not Answered