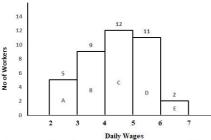

9 \text{ of } 6 - 2 \div 3 \times (5 - 2) \times 2 + 18 \div 3 \text{ of } 3$$

Ans

$$\checkmark$$
 1.  $-1\frac{5}{9}$ 

$$\times$$
 2.  $2\frac{12}{13}$ 

$$\times$$
 4.  $2\frac{1}{3}$ 

Question ID: 81616112455

Status: Answered

Q.18 A certain sum amounts to ₹81840 in 3 years and to ₹92400 in 5 years at x% p.a under simple interest. If the rate of interest is becomes (x + 2)%, then in how many years will the same sum double itself?

Ans

X 1. 8

√ 2. 10

X 3. 20

 $\times$  4.  $12\frac{1}{2}$ 

Question ID: 81616112360 Status: Answered Chosen Option: 2

Q.19 In a factory there are 39 workers who have been categorized into five groups (A, B, C, D, E) on the basis of the range of their daily wages (in multiples of ₹100). The distribution is presented through a Histogram shown below:



What is the ratio of the number of employees whose daily wages are ₹200 or more but less than ₹400 to that of the number of employees whose daily wages are ₹400 or more but less than ₹600?

X 1. 41:23

X 2. 23:41

√ 3. 14:23

X 4. 23:14

Question ID: 81616113386 Status: Answered Chosen Option: 3

Q.20 The data given in the table shows the number of students studying in four different disciplines in 5 institutes. Study the table and answer the question.

| Institutes | Arts | Science | Commerce | Computer Science |
|------------|------|---------|----------|------------------|
| A          | 36   | 48      | 59       | 57               |
| В          | 45   | 54      | 55       | 48               |
| C          | 55   | 36      | 56       | 51               |
| D          | 45   | 48