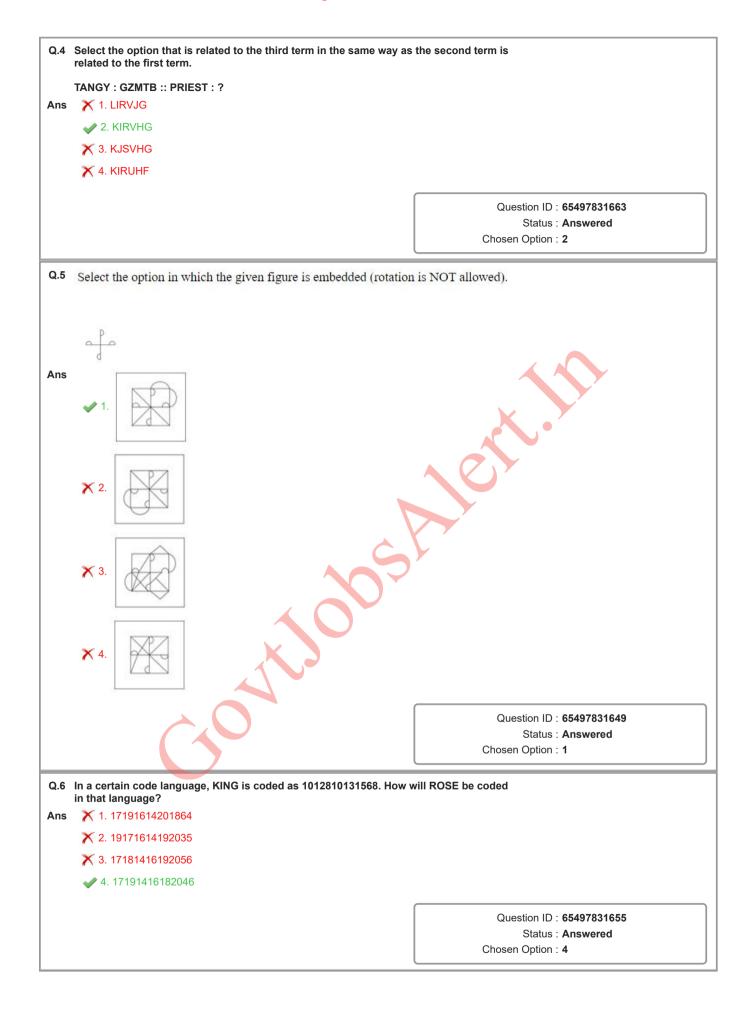

| xam Date                                              | 22/11/2021                              |                                                              |
|-------------------------------------------------------|-----------------------------------------|--------------------------------------------------------------|
| xam Time :                                            | 4:00 PM - 5:30 PM                       |                                                              |
| ubject                                                | Constable GD 2021                       |                                                              |
|                                                       |                                         |                                                              |
| ection : Part A General Int                           | elligence and Reasoning                 |                                                              |
| Q.1 In a certain code lang                            | juage, VOLLEY is written as WpMMfZ,     | , and DON is written as EpO.                                 |
| Ans X 1. EFotJUy                                      | written in that language?               |                                                              |
| X 2. EEoTjUz                                          |                                         |                                                              |
| X 3. FfOtJuZ                                          |                                         |                                                              |
|                                                       |                                         |                                                              |
| 🖋 4. EfOTjUZ                                          |                                         |                                                              |
|                                                       |                                         | Question ID : 65497831664                                    |
|                                                       |                                         | Status : Answered                                            |
|                                                       |                                         | Chosen Option : 4                                            |
|                                                       |                                         |                                                              |
| Q.2 Select the letter-clust<br>mark (?) in the follow | ter from among the given options that   | can replace the question                                     |
|                                                       |                                         |                                                              |
| NKI, PMK, ROM, ?                                      |                                         |                                                              |
|                                                       |                                         |                                                              |
| X 2. TOM                                              |                                         | $\checkmark$                                                 |
| 🗙 3. SPN                                              |                                         |                                                              |
| ✔ 4. TQO                                              |                                         |                                                              |
|                                                       |                                         |                                                              |
|                                                       |                                         | Question ID : <b>65497831641</b><br>Status : <b>Answered</b> |
|                                                       |                                         | Chosen Option : 4                                            |
|                                                       |                                         |                                                              |
| Q.3 Which two numbers                                 | (NOT digits) need to be interchanged to | to make the following                                        |
| equation correct?                                     |                                         |                                                              |
| 3 × 45 ÷ 5 + 7 – 12 = 7                               | 0                                       |                                                              |
| Ins < 1. 3 and 5                                      |                                         |                                                              |
| 🗙 2. 5 and 12                                         |                                         |                                                              |
| 🗙 3. 5 and 7                                          |                                         |                                                              |
| 🗙 4. 3 and 7                                          |                                         |                                                              |
|                                                       |                                         |                                                              |
|                                                       |                                         | Question ID : 65497831647                                    |
|                                                       |                                         | Status : Answered                                            |