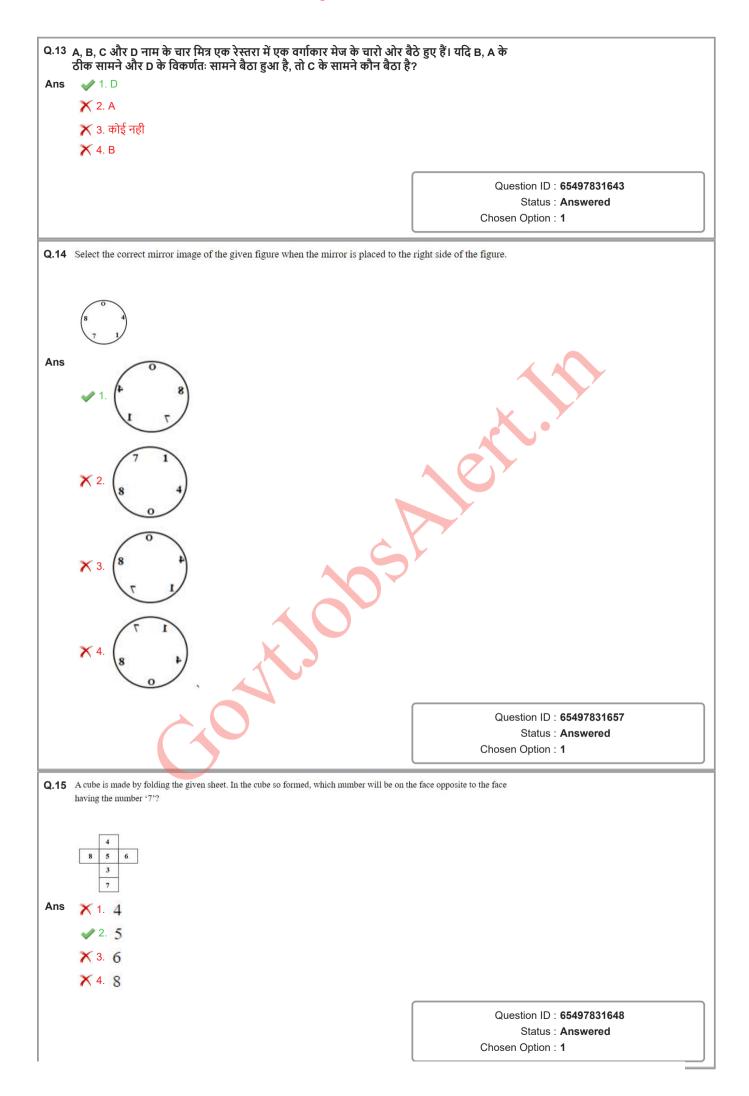

| Q.16 | Study the given pattern carefully and select the number that can mark (?) in it.                                                     | replace the question                           |
|------|--------------------------------------------------------------------------------------------------------------------------------------|------------------------------------------------|
|      | 10 13 17                                                                                                                             |                                                |
|      | 12 11 ?                                                                                                                              |                                                |
|      |                                                                                                                                      |                                                |
| Ans  |                                                                                                                                      |                                                |
|      | ✓ 2. 13                                                                                                                              |                                                |
|      | 🗙 3. 10                                                                                                                              |                                                |
|      | <b>X</b> 4. 17                                                                                                                       |                                                |
|      |                                                                                                                                      |                                                |
|      |                                                                                                                                      | Question ID : 65497831660<br>Status : Answered |
|      |                                                                                                                                      | Chosen Option : 2                              |
|      |                                                                                                                                      |                                                |
| Q.17 | Four letter-clusters have been given, out of which three are alike<br>one is different. Select the letter-cluster that is different. | in some manner and                             |
| Ans  | ✔ 1. ZTG                                                                                                                             |                                                |
|      | 🗙 2. IDE                                                                                                                             |                                                |
|      | 🗙 3. RDN                                                                                                                             |                                                |
|      | 🗙 4. USB                                                                                                                             |                                                |
|      |                                                                                                                                      |                                                |
|      |                                                                                                                                      | Question ID : 65497831654                      |
|      |                                                                                                                                      | Status : Answered                              |
|      |                                                                                                                                      | Chosen Option : 1                              |
| 0.40 | Identify the number that does NOT below to the following environment                                                                 |                                                |
| Q.18 | Identify the number that does NOT belong to the following series                                                                     |                                                |
|      | 18, 27, 35, 45, 54                                                                                                                   |                                                |
| Ans  | X 1. 18                                                                                                                              |                                                |
|      | ★ 2.45                                                                                                                               |                                                |
|      | ★ 3. 54                                                                                                                              |                                                |
|      | ✓ 4. 35                                                                                                                              |                                                |
|      |                                                                                                                                      |                                                |
|      |                                                                                                                                      | Question ID : 65497831652                      |
|      |                                                                                                                                      | Status : Answered                              |
|      |                                                                                                                                      | Chosen Option : 4                              |
|      |                                                                                                                                      |                                                |
|      |                                                                                                                                      |                                                |
|      |                                                                                                                                      |                                                |
|      |                                                                                                                                      |                                                |