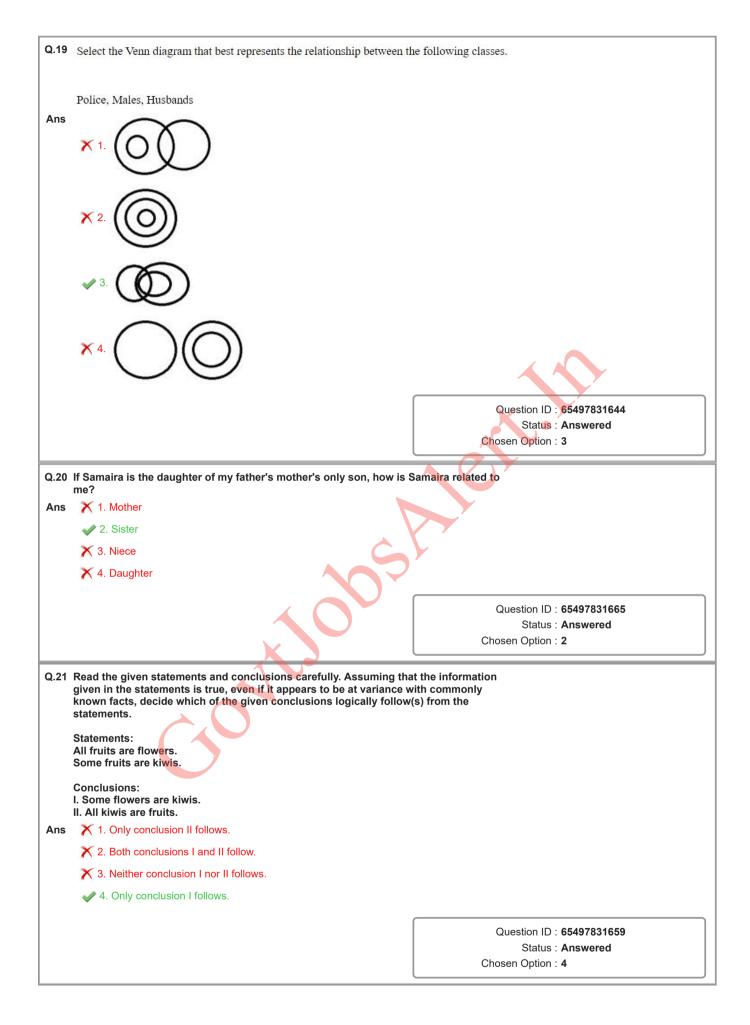

| Q.16 | Study the given pattern carefully and select the number that can mark (?) in it.                                                     | replace the question                           |
|------|--------------------------------------------------------------------------------------------------------------------------------------|------------------------------------------------|
|      | 10 13 17                                                                                                                             |                                                |
|      | 12 11 ?                                                                                                                              |                                                |
|      |                                                                                                                                      |                                                |
| Ans  |                                                                                                                                      |                                                |
|      | ✓ 2. 13                                                                                                                              |                                                |
|      | 🗙 3. 10                                                                                                                              |                                                |
|      | <b>X</b> 4. 17                                                                                                                       |                                                |
|      |                                                                                                                                      |                                                |
|      |                                                                                                                                      | Question ID : 65497831660<br>Status : Answered |
|      |                                                                                                                                      | Chosen Option : 2                              |
|      |                                                                                                                                      |                                                |
| Q.17 | Four letter-clusters have been given, out of which three are alike<br>one is different. Select the letter-cluster that is different. | in some manner and                             |
| Ans  | ✔ 1. ZTG                                                                                                                             |                                                |
|      | 🗙 2. IDE                                                                                                                             |                                                |
|      | 🗙 3. RDN                                                                                                                             |                                                |
|      | 🗙 4. USB                                                                                                                             |                                                |
|      |                                                                                                                                      |                                                |
|      |                                                                                                                                      | Question ID : 65497831654                      |
|      |                                                                                                                                      | Status : Answered                              |
|      |                                                                                                                                      | Chosen Option : 1                              |
| 0.40 | Identify the number that does NOT below to the following environment                                                                 |                                                |
| Q.18 | Identify the number that does NOT belong to the following series                                                                     |                                                |
|      | 18, 27, 35, 45, 54                                                                                                                   |                                                |
| Ans  | X 1. 18                                                                                                                              |                                                |
|      | ★ 2.45                                                                                                                               |                                                |
|      | ★ 3. 54                                                                                                                              |                                                |
|      | ✓ 4. 35                                                                                                                              |                                                |
|      |                                                                                                                                      |                                                |
|      |                                                                                                                                      | Question ID : 65497831652                      |
|      |                                                                                                                                      | Status : Answered                              |
|      |                                                                                                                                      | Chosen Option : 4                              |
|      |                                                                                                                                      |                                                |
|      |                                                                                                                                      |                                                |
|      |                                                                                                                                      |                                                |
|      |                                                                                                                                      |                                                |