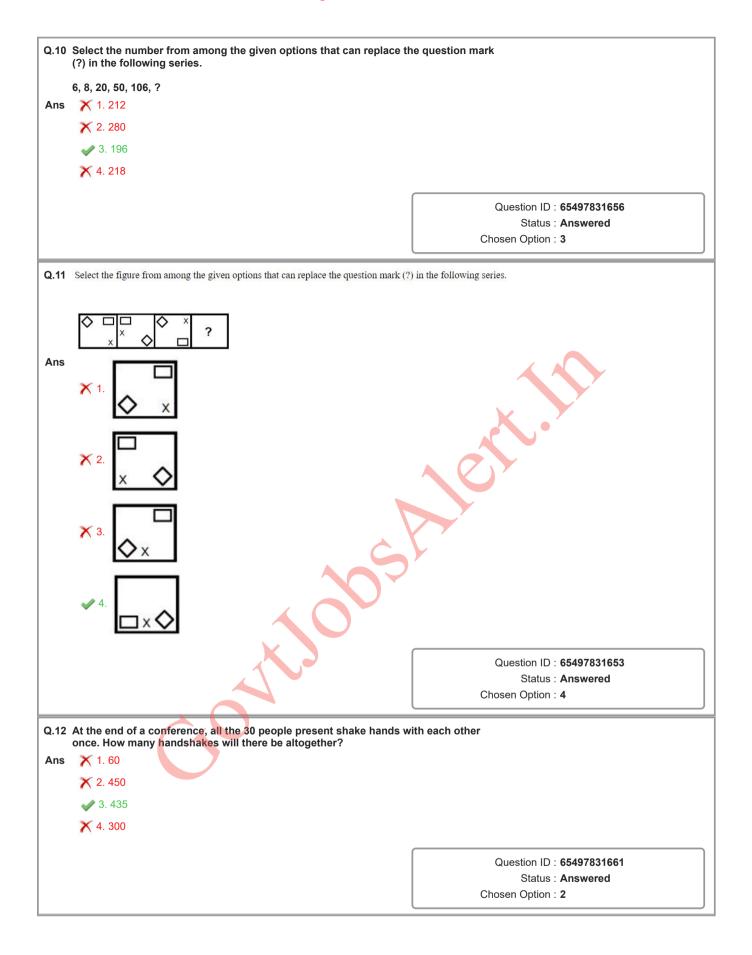

Chosen Option : 1

| Q.7 | Select the correct option that indicates the arrangement of the giver order in which they appear in an English dictionary.                                                                                                                                                                                                                                                                                                                                                                                                                                                                                                                                                                                                                                                                                                                                                                                                                                                                                                                                                                                                                                                                                                                                                                                                                                                                                                                                                                                                                                                                                                                                                                                                                                                                                                                                                                                                                                                                                                                                                                                                                                                                                                                                                                                                                                                                                                                                                                                                                                                                                                                                                                                                                                                                                                                                                                                                                                                                                                                                                                                                                                                                                                                                                                                                                                                                                                                                                                 | n words in the                                                                           |
|-----|--------------------------------------------------------------------------------------------------------------------------------------------------------------------------------------------------------------------------------------------------------------------------------------------------------------------------------------------------------------------------------------------------------------------------------------------------------------------------------------------------------------------------------------------------------------------------------------------------------------------------------------------------------------------------------------------------------------------------------------------------------------------------------------------------------------------------------------------------------------------------------------------------------------------------------------------------------------------------------------------------------------------------------------------------------------------------------------------------------------------------------------------------------------------------------------------------------------------------------------------------------------------------------------------------------------------------------------------------------------------------------------------------------------------------------------------------------------------------------------------------------------------------------------------------------------------------------------------------------------------------------------------------------------------------------------------------------------------------------------------------------------------------------------------------------------------------------------------------------------------------------------------------------------------------------------------------------------------------------------------------------------------------------------------------------------------------------------------------------------------------------------------------------------------------------------------------------------------------------------------------------------------------------------------------------------------------------------------------------------------------------------------------------------------------------------------------------------------------------------------------------------------------------------------------------------------------------------------------------------------------------------------------------------------------------------------------------------------------------------------------------------------------------------------------------------------------------------------------------------------------------------------------------------------------------------------------------------------------------------------------------------------------------------------------------------------------------------------------------------------------------------------------------------------------------------------------------------------------------------------------------------------------------------------------------------------------------------------------------------------------------------------------------------------------------------------------------------------------------------------|------------------------------------------------------------------------------------------|
| Ans | 1. Power<br>2. Piece<br>3. Peace<br>4. Poem<br>5. Palm<br>★ 1. 5, 4, 3, 2, 1<br>★ 2. 2, 3, 1, 5, 4<br>★ 3. 1, 2, 3, 4, 5<br>★ 4. 5, 3, 2, 4, 1                                                                                                                                                                                                                                                                                                                                                                                                                                                                                                                                                                                                                                                                                                                                                                                                                                                                                                                                                                                                                                                                                                                                                                                                                                                                                                                                                                                                                                                                                                                                                                                                                                                                                                                                                                                                                                                                                                                                                                                                                                                                                                                                                                                                                                                                                                                                                                                                                                                                                                                                                                                                                                                                                                                                                                                                                                                                                                                                                                                                                                                                                                                                                                                                                                                                                                                                             |                                                                                          |
|     | • · · · · · · · · · · · · · · · · · · ·                                                                                                                                                                                                                                                                                                                                                                                                                                                                                                                                                                                                                                                                                                                                                                                                                                                                                                                                                                                                                                                                                                                                                                                                                                                                                                                                                                                                                                                                                                                                                                                                                                                                                                                                                                                                                                                                                                                                                                                                                                                                                                                                                                                                                                                                                                                                                                                                                                                                                                                                                                                                                                                                                                                                                                                                                                                                                                                                                                                                                                                                                                                                                                                                                                                                                                                                                                                                                                                    | Question ID : <b>65497831650</b><br>Status : <b>Answered</b><br>Chosen Option : <b>4</b> |
|     | 'Honey' is related to 'Bees' in the same way as 'Sugar' is related to '                                                                                                                                                                                                                                                                                                                                                                                                                                                                                                                                                                                                                                                                                                                                                                                                                                                                                                                                                                                                                                                                                                                                                                                                                                                                                                                                                                                                                                                                                                                                                                                                                                                                                                                                                                                                                                                                                                                                                                                                                                                                                                                                                                                                                                                                                                                                                                                                                                                                                                                                                                                                                                                                                                                                                                                                                                                                                                                                                                                                                                                                                                                                                                                                                                                                                                                                                                                                                    | ;.                                                                                       |
| Ans | <ul> <li>1. Cake</li> <li>2. Sugarcane</li> <li>3. Juicer</li> <li>4. Sweet</li> </ul>                                                                                                                                                                                                                                                                                                                                                                                                                                                                                                                                                                                                                                                                                                                                                                                                                                                                                                                                                                                                                                                                                                                                                                                                                                                                                                                                                                                                                                                                                                                                                                                                                                                                                                                                                                                                                                                                                                                                                                                                                                                                                                                                                                                                                                                                                                                                                                                                                                                                                                                                                                                                                                                                                                                                                                                                                                                                                                                                                                                                                                                                                                                                                                                                                                                                                                                                                                                                     | Question ID : 65497831642<br>Status : Answered<br>Chosen Option : 2                      |
| Q.9 | The sequence of folding a piece of paper and the manner in which the folded paper has                                                                                                                                                                                                                                                                                                                                                                                                                                                                                                                                                                                                                                                                                                                                                                                                                                                                                                                                                                                                                                                                                                                                                                                                                                                                                                                                                                                                                                                                                                                                                                                                                                                                                                                                                                                                                                                                                                                                                                                                                                                                                                                                                                                                                                                                                                                                                                                                                                                                                                                                                                                                                                                                                                                                                                                                                                                                                                                                                                                                                                                                                                                                                                                                                                                                                                                                                                                                      | been cut is shown in the                                                                 |
| Ans | following figures. How would this paper look when unfolded?<br>$ \begin{array}{c}  \end{array} $ $ \end{array} $ $ \begin{array}{c}  \end{array} $ $ \begin{array}{c}  \end{array} $ $ \begin{array}{c}  \end{array} $ $ \begin{array}{c}  \end{array} $ $ \end{array} $ $ \begin{array}{c}  \end{array} $ $ \end{array} $ $ \begin{array}{c}  \end{array} $ $ \end{array} $ $ \end{array} $ $ \end{array} $ |                                                                                          |
|     |                                                                                                                                                                                                                                                                                                                                                                                                                                                                                                                                                                                                                                                                                                                                                                                                                                                                                                                                                                                                                                                                                                                                                                                                                                                                                                                                                                                                                                                                                                                                                                                                                                                                                                                                                                                                                                                                                                                                                                                                                                                                                                                                                                                                                                                                                                                                                                                                                                                                                                                                                                                                                                                                                                                                                                                                                                                                                                                                                                                                                                                                                                                                                                                                                                                                                                                                                                                                                                                                                            | Question ID : <b>65497831662</b><br>Status : <b>Answered</b><br>Chosen Option : <b>1</b> |