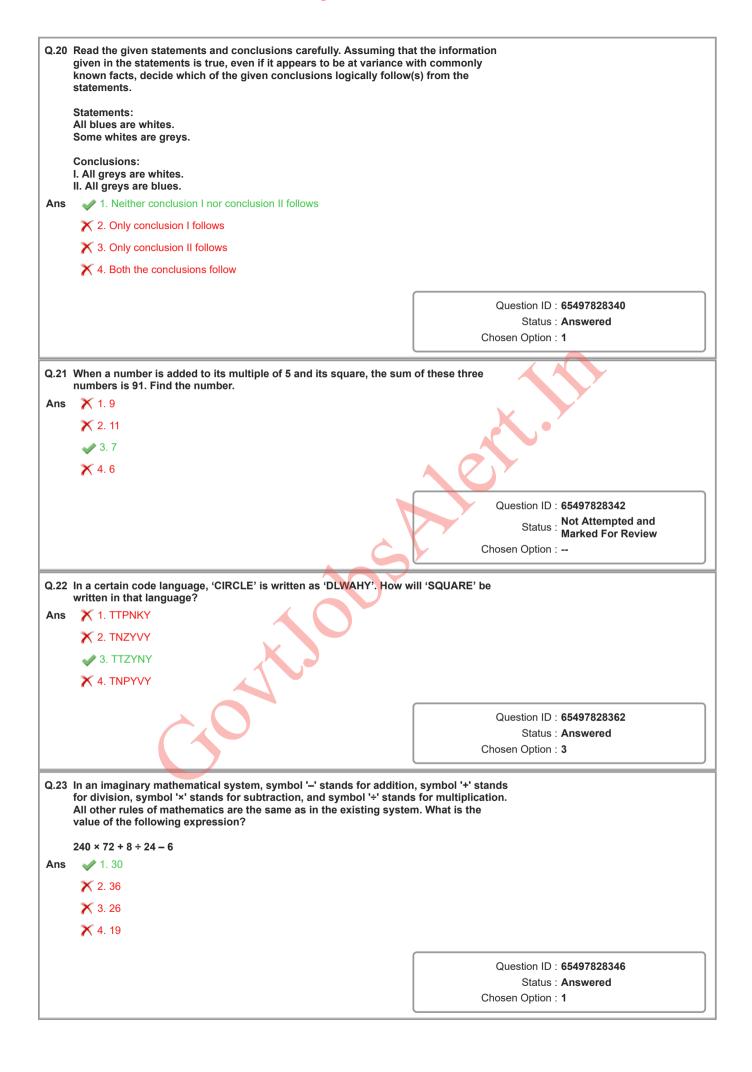

| Q.10 Eight friends, A, B, C, D, E, F, G and H, are sitting in a straight line, all facing the north.  F is sitting between D and G. B is sitting between H and A. E is third to the left of G. G is sitting at one of the corners. H is third to the left of C. Who is sitting between A and E? |        |
|-------------------------------------------------------------------------------------------------------------------------------------------------------------------------------------------------------------------------------------------------------------------------------------------------|--------|
| Ans X 1. B                                                                                                                                                                                                                                                                                      |        |
| <b>★</b> 2. H                                                                                                                                                                                                                                                                                   |        |
| <b>※</b> 3. D                                                                                                                                                                                                                                                                                   |        |
|                                                                                                                                                                                                                                                                                                 |        |
|                                                                                                                                                                                                                                                                                                 | -      |
| Question ID : 65497828344 Status : Answered                                                                                                                                                                                                                                                     |        |
| Chosen Option: 4                                                                                                                                                                                                                                                                                |        |
|                                                                                                                                                                                                                                                                                                 |        |
| Q.11  Two different positions of the same dice marked with the letters/symbols  X, \$, Y, &, Z  and  @  are shown.                                                                                                                                                                              |        |
| Select the letter/symbol that will be on the face opposite to the face having the symbol \$.                                                                                                                                                                                                    |        |
| $\langle s \rangle \langle v \rangle$                                                                                                                                                                                                                                                           |        |
| Y Z & Z                                                                                                                                                                                                                                                                                         |        |
| Ans 1. &                                                                                                                                                                                                                                                                                        |        |
| X 2. Z                                                                                                                                                                                                                                                                                          |        |
| <b>×</b> 3. @                                                                                                                                                                                                                                                                                   |        |
| × 4. X                                                                                                                                                                                                                                                                                          |        |
| N 4. X                                                                                                                                                                                                                                                                                          |        |
| Question ID : 65497828347 Status : Answered Chosen Option : 1                                                                                                                                                                                                                                   |        |
| Q.12 In a certain code language, 'India is my country' means '8573', 'Sam is my friend' means '8634', 'My country' means '73' and 'Team India' means '59'. What number is the code for 'Country'?                                                                                               |        |
| Ans X 1.5                                                                                                                                                                                                                                                                                       |        |
| <b>✓</b> 2.7                                                                                                                                                                                                                                                                                    |        |
| <b>★</b> 3.8                                                                                                                                                                                                                                                                                    |        |
| <b>×</b> 4.3                                                                                                                                                                                                                                                                                    |        |
|                                                                                                                                                                                                                                                                                                 | $\neg$ |
| Question ID : 65497828358 Status : Answered                                                                                                                                                                                                                                                     |        |
| Chosen Option: 2                                                                                                                                                                                                                                                                                |        |
|                                                                                                                                                                                                                                                                                                 |        |
| Q.13 'R+S' means 'R is the daughter of S'. 'R−S' means 'R is the husband of S'.'R × S' means 'R is the brother of S'. If 'T × V + Z', then which of the following options is true?                                                                                                              |        |
| Ans $\times$ 1. T is the uncle of $Z$ .                                                                                                                                                                                                                                                         |        |
| X 2. T is the father of Z.                                                                                                                                                                                                                                                                      |        |
|                                                                                                                                                                                                                                                                                                 |        |
| X 4. T is the brother of Z.                                                                                                                                                                                                                                                                     |        |
| Question ID : 65497828363                                                                                                                                                                                                                                                                       | $\neg$ |
| Status: Answered                                                                                                                                                                                                                                                                                |        |
| Chosen Option: 3                                                                                                                                                                                                                                                                                |        |

| Q.14 | Select the correct option that indicates the arrangement of the give order in which they appear in an English dictionary. | n words in the                                                |
|------|---------------------------------------------------------------------------------------------------------------------------|---------------------------------------------------------------|
| Ans  | 1. Prestige 2. Pristine 3. Prescribe 4. Prepaid 5. Premium  X 1. 4, 5, 3, 2, 1  X 2. 5, 3, 4, 1, 2                        |                                                               |
|      | ✓ 3. 5, 4, 3, 1, 2                                                                                                        |                                                               |
|      | <b>X</b> 4. 4, 5, 3, 1, 2                                                                                                 |                                                               |
|      |                                                                                                                           |                                                               |
|      |                                                                                                                           | Question ID : 65497828349 Status : Answered Chosen Option : 3 |
| Q.15 | Select the option that is related to the third term in the same way as related to the first term.                         | the second term is                                            |
|      | BLOCK: LBPKC:: MARGIN:?                                                                                                   |                                                               |
| Ans  | X 1. OHQHBL                                                                                                               |                                                               |
|      | <ul><li>X 2. OHBHQL</li><li>X 3. OBHQHL</li></ul>                                                                         |                                                               |
|      | ✓ 4. OHHQBL                                                                                                               |                                                               |
|      |                                                                                                                           |                                                               |
|      |                                                                                                                           | Question ID : 65497828361<br>Status : Answered                |
|      |                                                                                                                           | Chosen Option : 4                                             |
| 0.40 |                                                                                                                           |                                                               |
| Q.16 | Select the option in which the given figure is embedded (rotation                                                         | Is NOT allowed).                                              |
|      |                                                                                                                           |                                                               |
|      |                                                                                                                           |                                                               |
|      |                                                                                                                           |                                                               |
| Ans  | <b>▼</b> 1.                                                                                                               |                                                               |
|      | <b>X</b> 2.                                                                                                               |                                                               |
|      | <b>★</b> 3.                                                                                                               |                                                               |
|      | <b>×</b> 4.                                                                                                               |                                                               |
|      |                                                                                                                           | Question ID : 65497828348 Status : Answered Chosen Option : 1 |

| Q.17 | Select the number from among the given options that can replace the question mark                                                                                                                                                                                               |
|------|---------------------------------------------------------------------------------------------------------------------------------------------------------------------------------------------------------------------------------------------------------------------------------|
|      | ?) in the following series.                                                                                                                                                                                                                                                     |
| Ans  | 4, 40, 64, 104, ?, 312<br>× 1. 228                                                                                                                                                                                                                                              |
| /    | ✓ 2. 176                                                                                                                                                                                                                                                                        |
|      | <b>★</b> 3. 154                                                                                                                                                                                                                                                                 |
|      | <b>★</b> 4. 168                                                                                                                                                                                                                                                                 |
|      |                                                                                                                                                                                                                                                                                 |
|      | Question ID : 65497828359                                                                                                                                                                                                                                                       |
|      | Status : <b>Answered</b> Chosen Option : <b>2</b>                                                                                                                                                                                                                               |
|      | Chosen Option . 2                                                                                                                                                                                                                                                               |
| Q.18 | n the following Venn diagram, the circle represents 'vegetables', the triangle represents 'roots', the square represents hard soil', and the rectangle represents 'summer'. Which of the following letters represents root vegetables that grow in number but NOT in hard soil? |
| Ans  | B C D H I                                                                                                                                                                                                                                                                       |
|      | X 2. K<br>X 3. E<br>X 4. G                                                                                                                                                                                                                                                      |
|      |                                                                                                                                                                                                                                                                                 |
|      | Question ID : 65497828356                                                                                                                                                                                                                                                       |
|      | Status : Answered Chosen Option : 1                                                                                                                                                                                                                                             |
|      | Silosoff Option: 1                                                                                                                                                                                                                                                              |
| Q.19 | select the option that is related to the third number in the same way as the second number is related to the first number.                                                                                                                                                      |
|      | 1:90::43:?                                                                                                                                                                                                                                                                      |
| Ans  | <b>X</b> 1. 130                                                                                                                                                                                                                                                                 |
|      | <b>★</b> 2. 125                                                                                                                                                                                                                                                                 |
|      | <b>✓</b> 3. 102                                                                                                                                                                                                                                                                 |
|      | <b>★</b> 4.75                                                                                                                                                                                                                                                                   |
|      |                                                                                                                                                                                                                                                                                 |
|      | Question ID : 65497828345  Not Attempted and                                                                                                                                                                                                                                    |
|      | Status : Not Attempted and Marked For Review                                                                                                                                                                                                                                    |
|      | Chosen Option :                                                                                                                                                                                                                                                                 |