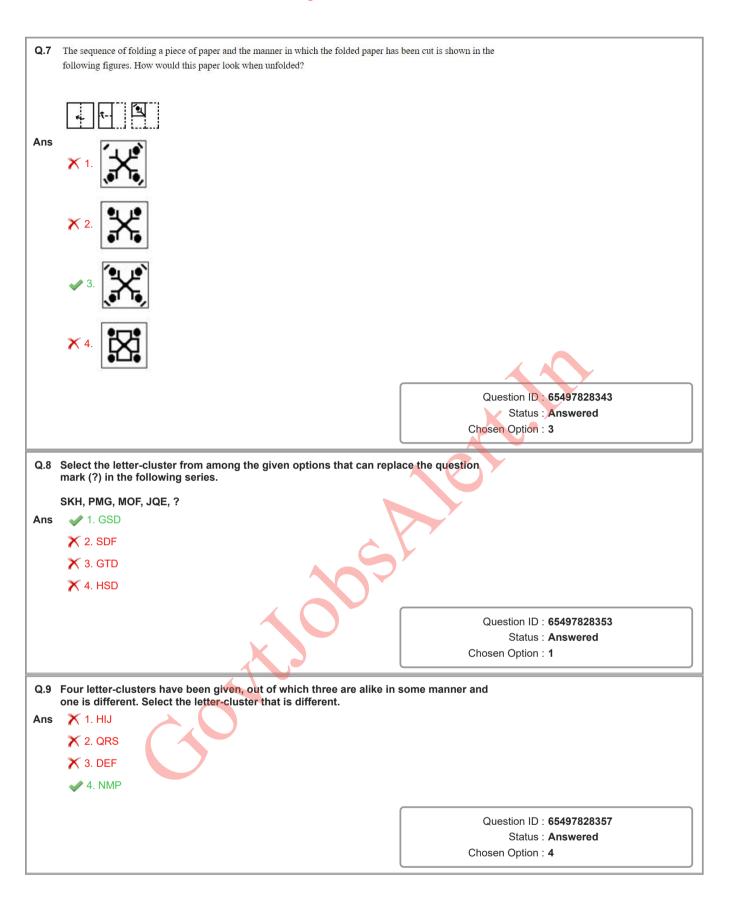

Q.1 Five friends, P, Q, R, S and T are sitting in a row facing south. Q is sitting in the centre position. P is sitting at the west end. T and R are sitting on one side of Q. Two persons are sitting between P and R. Who is sitting between Q and P?

Ans X

X 2. T

√ 3. S

X 4. R

Question ID : 65497828355 Status : Answered Chosen Option : 3

Q.2 Select the option that is related to the third term in the same way as the second term is related to the first term.

Bhubaneswar : Odisha :: Aizawl : ?

Ans

1. Mizoram

X 2. Meghalaya

X 3. Manipur

X 4. Tripura

Question ID : 65497828354 Status : Answered

Chosen Option: 1

Q.3 Select the number from among the given options that can replace the question mark (?) in the following series.

19, 23, 32, 48, 73, ?

**Ans** 🚀 1. 109

**X** 2. 108

**X** 3. 111

**X** 4. 103

Question ID : 65497828351 Status : Answered

Chosen Option: 1

| Q.4 | Study the given pattern carefully and select the num mark (?) in it.                                      | ber that can replace the question            |
|-----|-----------------------------------------------------------------------------------------------------------|----------------------------------------------|
|     | 13 26 39<br>30 42 ?<br>17 16 15                                                                           |                                              |
| Ans | <b>★</b> 1.40                                                                                             |                                              |
|     | <b>★</b> 2. 45                                                                                            |                                              |
|     | <b>✓</b> 3.54                                                                                             |                                              |
|     | <b>★</b> 4.60                                                                                             |                                              |
|     | 4.00                                                                                                      |                                              |
|     |                                                                                                           | Question ID : <b>65497828341</b>             |
|     |                                                                                                           | Status : Not Attempted and Marked For Review |
|     |                                                                                                           | Chosen Option :                              |
|     |                                                                                                           | Chicago spinant                              |
| Q.5 | In a certain code language, 'ARROW' is written as 'F 'THOR'. How will 'MOWER' be written in that language |                                              |
| Ans | ★ 1. SHORE                                                                                                |                                              |
|     | <b>X</b> 2. ROSHE                                                                                         |                                              |
|     | ✓ 3. RSEHO                                                                                                |                                              |
|     | X 4. HORSE                                                                                                |                                              |
|     |                                                                                                           | Question ID : 65497828339                    |
|     |                                                                                                           | Status : Answered                            |
|     |                                                                                                           | Chosen Option: 3                             |
| Q.6 | Select the combination of letters that when sequenti given series will complete the series.               | ally placed in the blanks of the             |
|     | C 2 _ X 2 C C _ X X 2 _ C 2 _ X _ C                                                                       |                                              |
| Ans | <b>★</b> 1. C2X2X                                                                                         |                                              |
|     | ✓ 2. X2CX2                                                                                                |                                              |
|     | ✗ 3. AXX2C                                                                                                |                                              |
|     | <b>★</b> 4. XCX2C                                                                                         |                                              |
|     | K 3                                                                                                       |                                              |
|     |                                                                                                           | Question ID : 65497828350                    |
|     |                                                                                                           | Status : Answered                            |
|     |                                                                                                           | Chosen Option : 2                            |
|     |                                                                                                           |                                              |