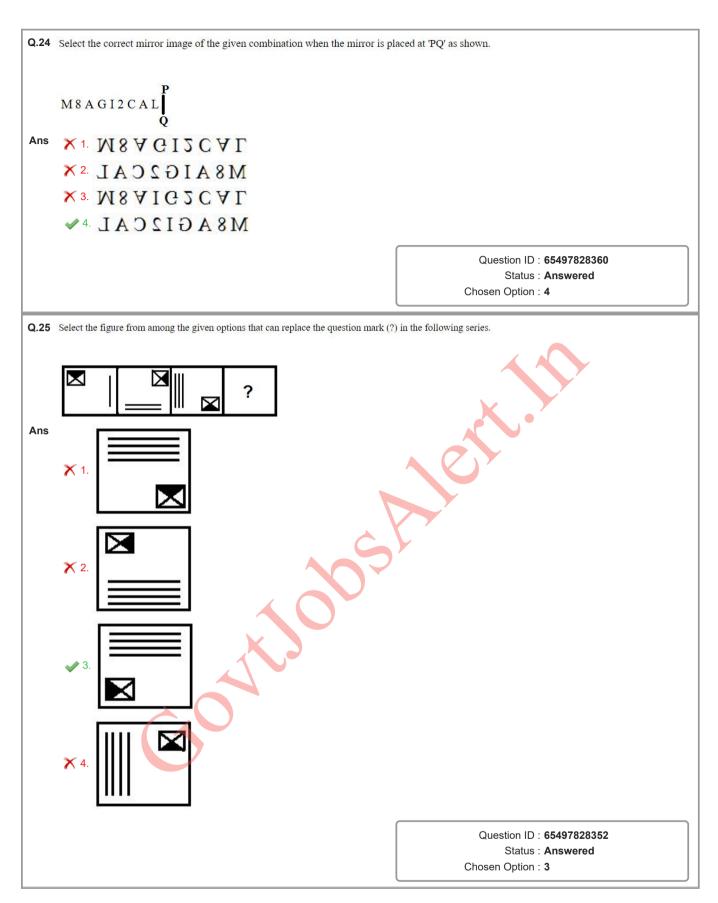

| Q.17 | Select the number from among the given options that can replace the question mark                                                                                                                                                                                               |
|------|---------------------------------------------------------------------------------------------------------------------------------------------------------------------------------------------------------------------------------------------------------------------------------|
|      | ?) in the following series.                                                                                                                                                                                                                                                     |
| Ans  | 4, 40, 64, 104, ?, 312<br>× 1. 228                                                                                                                                                                                                                                              |
| /    | ✓ 2. 176                                                                                                                                                                                                                                                                        |
|      | <b>★</b> 3. 154                                                                                                                                                                                                                                                                 |
|      | <b>★</b> 4. 168                                                                                                                                                                                                                                                                 |
|      |                                                                                                                                                                                                                                                                                 |
|      | Question ID : 65497828359                                                                                                                                                                                                                                                       |
|      | Status : <b>Answered</b> Chosen Option : <b>2</b>                                                                                                                                                                                                                               |
|      | Chosen Option . 2                                                                                                                                                                                                                                                               |
| Q.18 | n the following Venn diagram, the circle represents 'vegetables', the triangle represents 'roots', the square represents hard soil', and the rectangle represents 'summer'. Which of the following letters represents root vegetables that grow in number but NOT in hard soil? |
| Ans  | B C D H I                                                                                                                                                                                                                                                                       |
|      | X 2. K<br>X 3. E<br>X 4. G                                                                                                                                                                                                                                                      |
|      |                                                                                                                                                                                                                                                                                 |
|      | Question ID : 65497828356                                                                                                                                                                                                                                                       |
|      | Status : Answered Chosen Option : 1                                                                                                                                                                                                                                             |
|      | Silosoff Option: 1                                                                                                                                                                                                                                                              |
| Q.19 | select the option that is related to the third number in the same way as the second number is related to the first number.                                                                                                                                                      |
|      | 1:90::43:?                                                                                                                                                                                                                                                                      |
| Ans  | <b>X</b> 1. 130                                                                                                                                                                                                                                                                 |
|      | <b>★</b> 2. 125                                                                                                                                                                                                                                                                 |
|      | <b>✓</b> 3. 102                                                                                                                                                                                                                                                                 |
|      | <b>★</b> 4.75                                                                                                                                                                                                                                                                   |
|      |                                                                                                                                                                                                                                                                                 |
|      | Question ID : 65497828345  Not Attempted and                                                                                                                                                                                                                                    |
|      | Status : Not Attempted and Marked For Review                                                                                                                                                                                                                                    |
|      | Chosen Option :                                                                                                                                                                                                                                                                 |