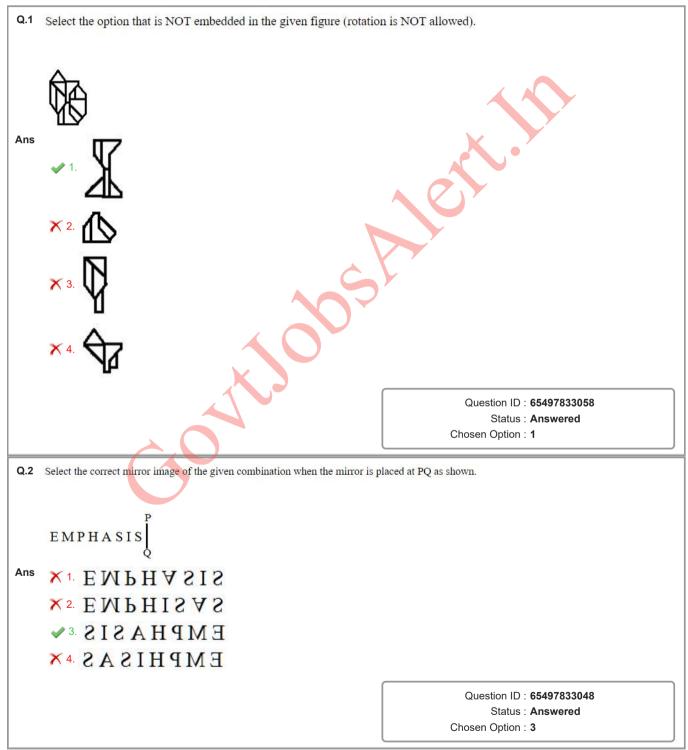

Section : Part A General Intelligence and Reasoning

| Q.3 | Which two numbers should be interchanged to make                                                           | e the given equation correct?                        |
|-----|------------------------------------------------------------------------------------------------------------|------------------------------------------------------|
|     | 48 + 37 × 5 – 36 ÷ 12 = 274                                                                                |                                                      |
| Ans | 1. 37 and 48                                                                                               |                                                      |
|     | 🗙 2. 12 and 5                                                                                              |                                                      |
|     | 🗙 3. 12 and 36                                                                                             |                                                      |
|     | X 4. 48 and 12                                                                                             |                                                      |
|     |                                                                                                            |                                                      |
|     |                                                                                                            | Question ID : 65497833056                            |
|     |                                                                                                            | Status : Answered                                    |
|     |                                                                                                            | Chosen Option : 1                                    |
| Q.4 | In a certain code language, the word 'PARTH' is code word for code 'XVEHI' in that language?               | ed as 'TEVXL'. What will be the                      |
| Ans | V 1. TRADE                                                                                                 |                                                      |
|     | X 2. BZLIM                                                                                                 |                                                      |
|     | X 3. TARDE                                                                                                 |                                                      |
|     | 🗙 4. BZILM                                                                                                 |                                                      |
|     |                                                                                                            |                                                      |
|     |                                                                                                            | Question ID : 65497833049<br>Status : Answered       |
|     |                                                                                                            | Chosen Option : 4                                    |
|     |                                                                                                            |                                                      |
| Q.5 | Select the correct option that indicates the arrangem order in which they appear in an English dictionary. | nent of the given words in the                       |
|     | 1. Trimmer                                                                                                 |                                                      |
|     | 2. Tripled<br>3. Trinity                                                                                   |                                                      |
|     | 4. Trinket<br>5. Triumph                                                                                   |                                                      |
| Ans |                                                                                                            |                                                      |
|     | ✓ 2. 1, 3, 4, 2, 5                                                                                         |                                                      |
|     | <b>X</b> 3. 2, 3, 1, 5, 4                                                                                  |                                                      |
|     | <b>X</b> 4. 1, 4, 3, 2, 5                                                                                  |                                                      |
|     | 4.1,4,0,2,0                                                                                                |                                                      |
|     |                                                                                                            | Question ID : 65497833041                            |
|     |                                                                                                            | Status : Answered                                    |
|     |                                                                                                            | Chosen Option : 2                                    |
| Q.6 | 'Axe' is related to Woodcutting' in the same way as                                                        | 'Sieve' is related to '                              |
| Ans |                                                                                                            |                                                      |
|     | 2. Filter                                                                                                  |                                                      |
|     | X 3. Grind                                                                                                 |                                                      |
|     | 🗙 4. Hold                                                                                                  |                                                      |
|     |                                                                                                            |                                                      |
|     |                                                                                                            | Question ID : 65497833060                            |
|     |                                                                                                            | Status : <b>Answered</b><br>Chosen Option : <b>2</b> |
|     |                                                                                                            |                                                      |