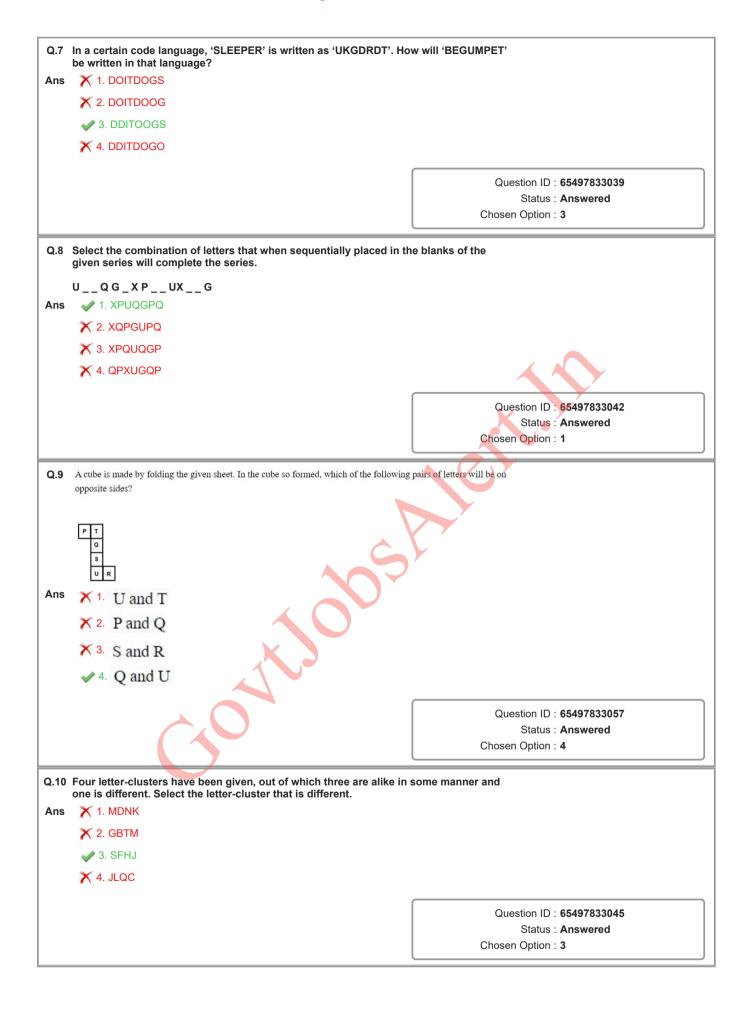

| Q.11 | Pooja is the only sister of Gulab. Keshav and Sumer are bronephew of Keshav. Sumer is the father-in-law of Sonu (make Sonu?                                                                                             |                                        |
|------|-------------------------------------------------------------------------------------------------------------------------------------------------------------------------------------------------------------------------|----------------------------------------|
| Ans  | 🗙 1. Mother                                                                                                                                                                                                             |                                        |
|      | 🛹 2. Wife                                                                                                                                                                                                               |                                        |
|      | X 3. Sister                                                                                                                                                                                                             |                                        |
|      | X 4. Sister-in-law                                                                                                                                                                                                      |                                        |
|      |                                                                                                                                                                                                                         |                                        |
|      |                                                                                                                                                                                                                         | Question ID : 65497833040              |
|      |                                                                                                                                                                                                                         | Status : Answered                      |
|      |                                                                                                                                                                                                                         | Chosen Option : 2                      |
| Q.12 | Select the number from among the given options that can r<br>(?) in the following series.                                                                                                                               | replace the question mark              |
|      | 27, 32, 42, 57, 77, ?                                                                                                                                                                                                   |                                        |
| Ans  | X 1. 124                                                                                                                                                                                                                |                                        |
|      | ✓ 2. 102                                                                                                                                                                                                                |                                        |
|      | 🗙 3. 97                                                                                                                                                                                                                 |                                        |
|      | <b>X</b> 4. 105                                                                                                                                                                                                         |                                        |
|      |                                                                                                                                                                                                                         |                                        |
|      |                                                                                                                                                                                                                         | Question ID : 65497833043              |
|      |                                                                                                                                                                                                                         | Status : Answered<br>Chosen Option : 2 |
|      |                                                                                                                                                                                                                         | Chosen Option . 2                      |
| Q.13 | Select the option that is related to the third term in the sam related to the first term.                                                                                                                               | e way as the second term is            |
|      | BACK : ZCAM :: REAR : ?                                                                                                                                                                                                 |                                        |
| Ans  |                                                                                                                                                                                                                         |                                        |
|      | X 2. TYPG                                                                                                                                                                                                               | G Y                                    |
|      | X 3. PYGT                                                                                                                                                                                                               |                                        |
|      | ✓ 4. PGYT                                                                                                                                                                                                               |                                        |
|      |                                                                                                                                                                                                                         |                                        |
|      |                                                                                                                                                                                                                         | Question ID : 65497833038              |
|      |                                                                                                                                                                                                                         | Status : Answered                      |
|      |                                                                                                                                                                                                                         | Chosen Option : 4                      |
| Q.14 | Six friends A, B, C, D, E and F are sitting in two lines, facing<br>are sitting in each line. F is sitting in the middle. C is just b<br>immediate right of E. B is to the immediate left of F. Which<br>the same line? | ehind B. D is to the                   |
| Ans  |                                                                                                                                                                                                                         |                                        |
|      | × 2. B, C and D                                                                                                                                                                                                         |                                        |
|      | X 3. A, F and C                                                                                                                                                                                                         |                                        |
|      | ★ 4. A, B and D                                                                                                                                                                                                         |                                        |
|      | Λ 4. A, D anu D                                                                                                                                                                                                         |                                        |
|      |                                                                                                                                                                                                                         | Question ID : 65497833061              |
|      |                                                                                                                                                                                                                         | Status : Answered                      |
|      |                                                                                                                                                                                                                         | Chosen Option : 1                      |
|      |                                                                                                                                                                                                                         |                                        |