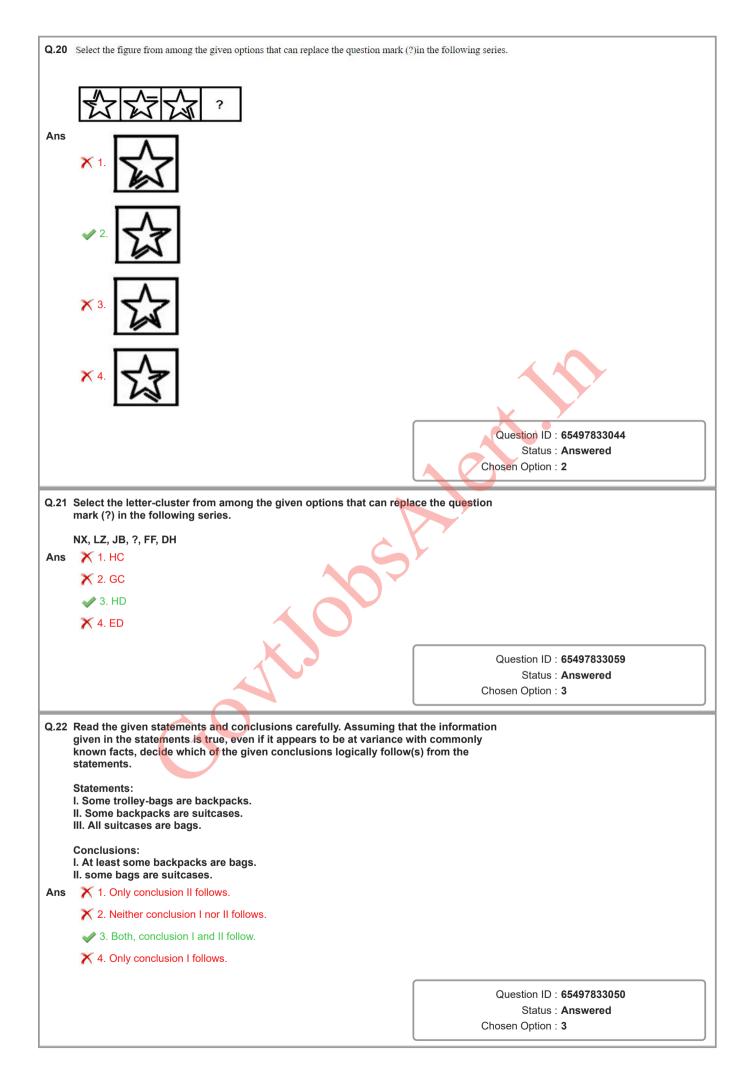

| Q.22        | The Nobel Prize in<br>Jennifer A. Doudna.                            | 2020 was awarded jointly to Emmanuelle          | Charpentier and                                                       |
|-------------|----------------------------------------------------------------------|-------------------------------------------------|-----------------------------------------------------------------------|
| Ans         | X 1. Medicine                                                        |                                                 |                                                                       |
|             | 2. Chemistry                                                         |                                                 |                                                                       |
|             | 🗙 3. Literature                                                      |                                                 |                                                                       |
|             | X 4. Physics                                                         |                                                 |                                                                       |
|             |                                                                      |                                                 |                                                                       |
|             |                                                                      |                                                 | Question ID : 65497833083                                             |
|             |                                                                      |                                                 | Status : <b>Not Answered</b><br>Chosen Option :                       |
|             |                                                                      |                                                 |                                                                       |
| Q.23        | Which of the following s                                             | statements is INCORRECT?                        |                                                                       |
| Ans         | ؇ 1. Arabic was the la                                               | nguage of administration under the Delhi Sultan | S.                                                                    |
|             | X 2. Coins minted in D                                               | elhi were called 'Dehliwal'.                    |                                                                       |
|             | 🗙 3. Qutb al-Din Aibak                                               | ruled over Delhi from 1206 - 1210.              |                                                                       |
|             | 🗙 4. Delhi first became                                              | e the capital of a kingdom under the Tomara Raj | buts.                                                                 |
|             |                                                                      | 1                                               |                                                                       |
|             |                                                                      |                                                 | Question ID / 65497833078<br>Status : Answered                        |
|             |                                                                      |                                                 | Chosen Option : 2                                                     |
|             |                                                                      |                                                 |                                                                       |
|             |                                                                      | ns won the Rajiv Gandhi Khel Ratna Award ir     | n 2020?                                                               |
| Ans         | 1. Five                                                              |                                                 |                                                                       |
|             | 🗙 2. Seven                                                           |                                                 |                                                                       |
|             | 🗙 3. One                                                             |                                                 |                                                                       |
|             | 🗙 4. Two                                                             |                                                 |                                                                       |
|             |                                                                      | Ċ                                               | Question ID : 65497833063                                             |
|             |                                                                      |                                                 | Status : Answered                                                     |
|             |                                                                      |                                                 | Chosen Option : 2                                                     |
|             |                                                                      |                                                 |                                                                       |
|             |                                                                      |                                                 | x0 3                                                                  |
|             |                                                                      | बसे बड़ी नक्काशीदार मूर्तियों में से एक है जो   | _ में स्थित है।                                                       |
| Q.25<br>Ans | 🗙 १. सतारा, महाराष्ट्र                                               | बसे बड़ी नक्काशीदार मूर्तियों में से एक है जो   | _ में स्थित है।                                                       |
|             | 🗙 १. सतारा, महाराष्ट्र<br>🗙 १. वायनाड, केरल                          |                                                 | _ में स्थित है।                                                       |
|             | 🗙 १. सतारा, महाराष्ट्र<br>🗙 २. वायनाड, केरल<br>✔ ३. महाबलीपुरम, तमिल |                                                 | _ में स्थित है।                                                       |
|             | 🗙 १. सतारा, महाराष्ट्र<br>🗙 १. वायनाड, केरल                          |                                                 | _में स्थित है।                                                        |
|             | 🗙 १. सतारा, महाराष्ट्र<br>🗙 २. वायनाड, केरल<br>✔ ३. महाबलीपुरम, तमिल |                                                 |                                                                       |
|             | 🗙 १. सतारा, महाराष्ट्र<br>🗙 २. वायनाड, केरल<br>✔ ३. महाबलीपुरम, तमिल |                                                 | _ में स्थित है।<br>Question ID : 65497833073<br>Status : Not Answered |