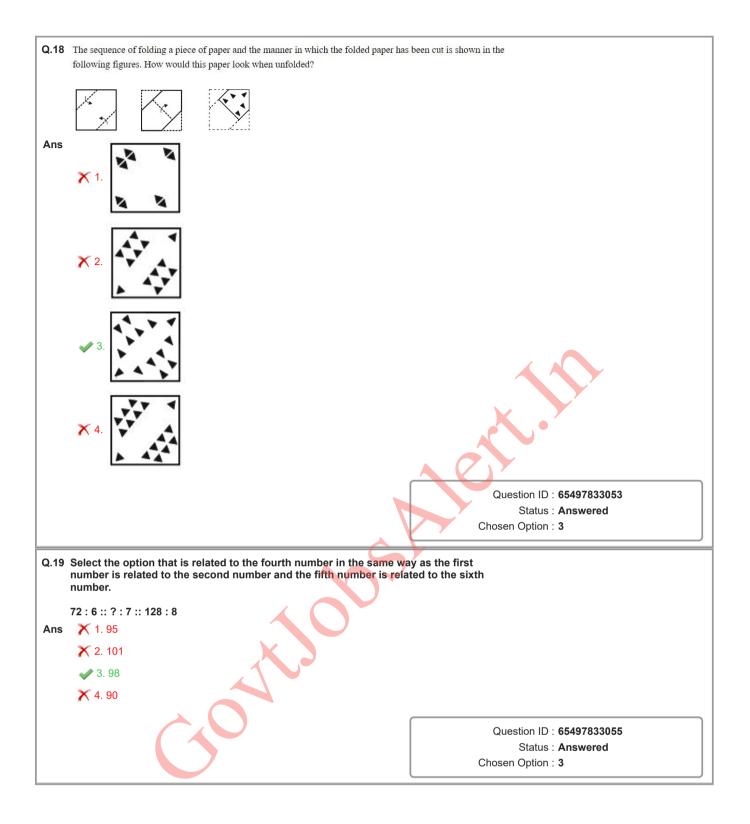

Q.15 Which term of the series 195, 188, 181, ..... is its first negative term? Ans 🖌 1. 29 X 2. 32 X 3. 35 X 4. 42 Question ID : 65497833052 Status : Answered Chosen Option : 2 Q.16 Select the number from among the given options that can replace the question mark (?) in the following series. 17, 18, 14, 23, 7, 32, -4, ? Ans 📉 1. 25 X 2. -45 **V** 3. 45 X 4. -25 Question ID : 65497833047 Status : Answered Chosen Option : 3 Q.17 Select the set of words best represented by the given Venn diagram. Ans 1 Jasmine, Flowers, Eggs X 2. Water, Liquid, Juice × 3. Roses, Lilies, Flowers 🗙 4. Maize, Rice, Food Question ID : 65497833062 Status : Answered Chosen Option : 1