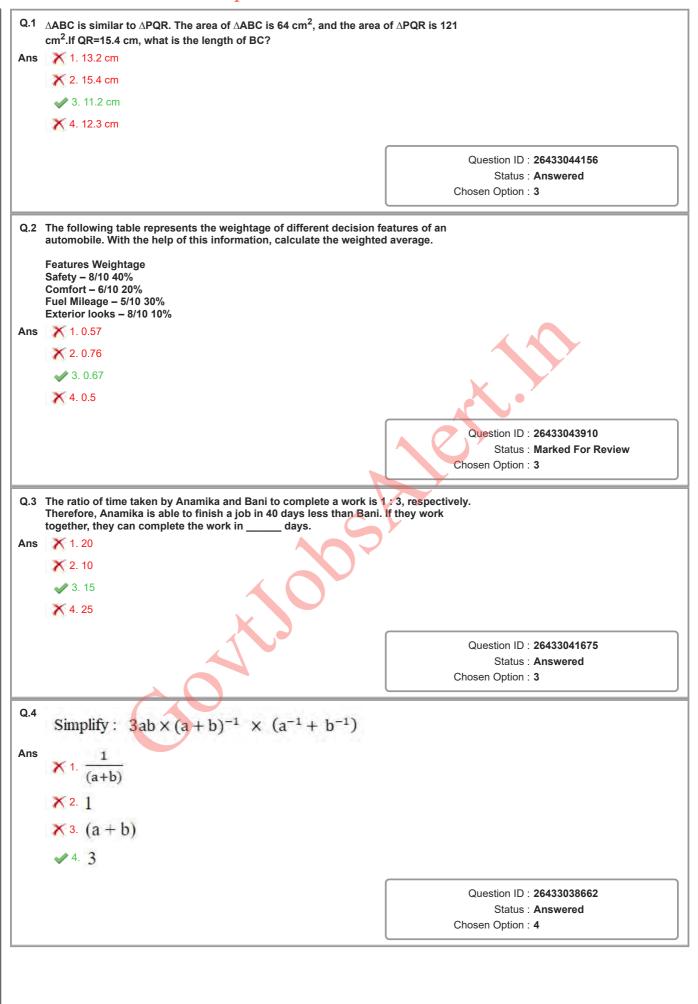

| Q.J        | In the following passage, some words have been deleted. Read the and select the most appropriate option to fill in each blank.<br>Many times starts with the creative and the ensingle individual.                                                                                                                                                                                                                                                                                                                                                                                                                                                                                                                                                                                                                                                                                                                                                                                                        |                                                                                                                                                                                                                                                                        |  |  |  |  |  |
|------------|-----------------------------------------------------------------------------------------------------------------------------------------------------------------------------------------------------------------------------------------------------------------------------------------------------------------------------------------------------------------------------------------------------------------------------------------------------------------------------------------------------------------------------------------------------------------------------------------------------------------------------------------------------------------------------------------------------------------------------------------------------------------------------------------------------------------------------------------------------------------------------------------------------------------------------------------------------------------------------------------------------------|------------------------------------------------------------------------------------------------------------------------------------------------------------------------------------------------------------------------------------------------------------------------|--|--|--|--|--|
| Ans        |                                                                                                                                                                                                                                                                                                                                                                                                                                                                                                                                                                                                                                                                                                                                                                                                                                                                                                                                                                                                           |                                                                                                                                                                                                                                                                        |  |  |  |  |  |
|            | X 2. stagnation, determination                                                                                                                                                                                                                                                                                                                                                                                                                                                                                                                                                                                                                                                                                                                                                                                                                                                                                                                                                                            |                                                                                                                                                                                                                                                                        |  |  |  |  |  |
|            | X 3. renovation, dullness                                                                                                                                                                                                                                                                                                                                                                                                                                                                                                                                                                                                                                                                                                                                                                                                                                                                                                                                                                                 |                                                                                                                                                                                                                                                                        |  |  |  |  |  |
|            | <ul> <li>4. innovation, spark</li> </ul>                                                                                                                                                                                                                                                                                                                                                                                                                                                                                                                                                                                                                                                                                                                                                                                                                                                                                                                                                                  |                                                                                                                                                                                                                                                                        |  |  |  |  |  |
|            | •                                                                                                                                                                                                                                                                                                                                                                                                                                                                                                                                                                                                                                                                                                                                                                                                                                                                                                                                                                                                         |                                                                                                                                                                                                                                                                        |  |  |  |  |  |
|            |                                                                                                                                                                                                                                                                                                                                                                                                                                                                                                                                                                                                                                                                                                                                                                                                                                                                                                                                                                                                           | Question ID : <b>26433045595</b><br>Status : <b>Answered</b><br>Chosen Option : <b>4</b>                                                                                                                                                                               |  |  |  |  |  |
| Q.6        | Select the option that expresses the given sentence in passive voi<br>Alfred's doctor treated Rohan for his fever.                                                                                                                                                                                                                                                                                                                                                                                                                                                                                                                                                                                                                                                                                                                                                                                                                                                                                        | ce.                                                                                                                                                                                                                                                                    |  |  |  |  |  |
| Ans        | 1. Rohan will be treated by Alfred's doctor for his fever.                                                                                                                                                                                                                                                                                                                                                                                                                                                                                                                                                                                                                                                                                                                                                                                                                                                                                                                                                |                                                                                                                                                                                                                                                                        |  |  |  |  |  |
|            | 2. Rohan has been treated by Alfred's doctor for his fever.                                                                                                                                                                                                                                                                                                                                                                                                                                                                                                                                                                                                                                                                                                                                                                                                                                                                                                                                               |                                                                                                                                                                                                                                                                        |  |  |  |  |  |
|            | X 3. Rohan was treats by Alfred's doctor for his fever.                                                                                                                                                                                                                                                                                                                                                                                                                                                                                                                                                                                                                                                                                                                                                                                                                                                                                                                                                   |                                                                                                                                                                                                                                                                        |  |  |  |  |  |
|            | <ul> <li>4. Rohan was treated by Alfred's doctor for his fever.</li> </ul>                                                                                                                                                                                                                                                                                                                                                                                                                                                                                                                                                                                                                                                                                                                                                                                                                                                                                                                                |                                                                                                                                                                                                                                                                        |  |  |  |  |  |
|            |                                                                                                                                                                                                                                                                                                                                                                                                                                                                                                                                                                                                                                                                                                                                                                                                                                                                                                                                                                                                           | Question ID : 26433039714<br>Status : Answered<br>Chosen Option : 4                                                                                                                                                                                                    |  |  |  |  |  |
| Q.7        | Sentences of a paragraph are given below in jumbled order. Arrang<br>the correct order to form a meaningful and coherent paragraph.<br>A. In 1895, a man named Birsa was seen roaming the forests and<br>Chottanagpur in Jharkhand.<br>B. Soon thousands began following Birsa, believing that he was G<br>solve all their problems.<br>C. Birsa himself declared that God had appointed him to save his                                                                                                                                                                                                                                                                                                                                                                                                                                                                                                                                                                                                  | villages of<br>od and had come to                                                                                                                                                                                                                                      |  |  |  |  |  |
|            | <ul> <li>the correct order to form a meaningful and coherent paragraph.</li> <li>A. In 1895, a man named Birsa was seen roaming the forests and Chottanagpur in Jharkhand.</li> <li>B. Soon thousands began following Birsa, believing that he was G solve all their problems.</li> <li>C. Birsa himself declared that God had appointed him to save his free them from the slavery of 'dikus'.</li> <li>D. People said he had miraculous powers – he could cure all disea grain.</li> </ul>                                                                                                                                                                                                                                                                                                                                                                                                                                                                                                              | rillages of<br>od and had come to<br>beople from trouble,                                                                                                                                                                                                              |  |  |  |  |  |
|            | <ul> <li>the correct order to form a meaningful and coherent paragraph.</li> <li>A. In 1895, a man named Birsa was seen roaming the forests and Chottanagpur in Jharkhand.</li> <li>B. Soon thousands began following Birsa, believing that he was G solve all their problems.</li> <li>C. Birsa himself declared that God had appointed him to save his free them from the slavery of 'dikus'.</li> <li>D. People said he had miraculous powers – he could cure all disea grain.</li> <li>1. CABD</li> </ul>                                                                                                                                                                                                                                                                                                                                                                                                                                                                                             | rillages of<br>od and had come to<br>beople from trouble,                                                                                                                                                                                                              |  |  |  |  |  |
| Q.7<br>Ans | <ul> <li>the correct order to form a meaningful and coherent paragraph.</li> <li>A. In 1895, a man named Birsa was seen roaming the forests and Chottanagpur in Jharkhand.</li> <li>B. Soon thousands began following Birsa, believing that he was G solve all their problems.</li> <li>C. Birsa himself declared that God had appointed him to save his free them from the slavery of 'dikus'.</li> <li>D. People said he had miraculous powers – he could cure all disea grain.</li> <li>1. CABD</li> <li>2. BADC</li> </ul>                                                                                                                                                                                                                                                                                                                                                                                                                                                                            | rillages of<br>od and had come to<br>beople from trouble,                                                                                                                                                                                                              |  |  |  |  |  |
|            | <ul> <li>the correct order to form a meaningful and coherent paragraph.</li> <li>A. In 1895, a man named Birsa was seen roaming the forests and Chottanagpur in Jharkhand.</li> <li>B. Soon thousands began following Birsa, believing that he was G solve all their problems.</li> <li>C. Birsa himself declared that God had appointed him to save his free them from the slavery of 'dikus'.</li> <li>D. People said he had miraculous powers – he could cure all disea grain.</li> <li>1. CABD</li> </ul>                                                                                                                                                                                                                                                                                                                                                                                                                                                                                             | rillages of<br>od and had come to<br>beople from trouble,                                                                                                                                                                                                              |  |  |  |  |  |
|            | <ul> <li>the correct order to form a meaningful and coherent paragraph.</li> <li>A. In 1895, a man named Birsa was seen roaming the forests and Chottanagpur in Jharkhand.</li> <li>B. Soon thousands began following Birsa, believing that he was G solve all their problems.</li> <li>C. Birsa himself declared that God had appointed him to save his free them from the slavery of 'dikus'.</li> <li>D. People said he had miraculous powers – he could cure all disea grain.</li> <li>1. CABD</li> <li>2. BADC</li> <li>3. ADCB</li> </ul>                                                                                                                                                                                                                                                                                                                                                                                                                                                           | rillages of<br>od and had come to<br>beople from trouble,                                                                                                                                                                                                              |  |  |  |  |  |
|            | <ul> <li>the correct order to form a meaningful and coherent paragraph.</li> <li>A. In 1895, a man named Birsa was seen roaming the forests and Chottanagpur in Jharkhand.</li> <li>B. Soon thousands began following Birsa, believing that he was G solve all their problems.</li> <li>C. Birsa himself declared that God had appointed him to save his free them from the slavery of 'dikus'.</li> <li>D. People said he had miraculous powers – he could cure all disea grain.</li> <li>1. CABD</li> <li>2. BADC</li> <li>3. ADCB</li> </ul>                                                                                                                                                                                                                                                                                                                                                                                                                                                           | rillages of<br>od and had come to<br>beople from trouble,<br>ises and multiply                                                                                                                                                                                         |  |  |  |  |  |
| Ans        | the correct order to form a meaningful and coherent paragraph.<br>A. In 1895, a man named Birsa was seen roaming the forests and Chottanagpur in Jharkhand.<br>B. Soon thousands began following Birsa, believing that he was G<br>solve all their problems.<br>C. Birsa himself declared that God had appointed him to save his is<br>free them from the slavery of 'dikus'.<br>D. People said he had miraculous powers – he could cure all disea<br>grain.<br>1. CABD<br>2. BADC<br>3. ADCB<br>4. DCBA<br>Select the option that expresses the given sentence in active voice<br>The flyer for the international symposium is being sent by student                                                                                                                                                                                                                                                                                                                                                     | rillages of<br>od and had come to<br>beople from trouble,<br>ses and multiply<br>Question ID : 26433045561<br>Status : Answered<br>Chosen Option : 3                                                                                                                   |  |  |  |  |  |
| Ans<br>Q.8 | the correct order to form a meaningful and coherent paragraph.<br>A. In 1895, a man named Birsa was seen roaming the forests and Chottanagpur in Jharkhand.<br>B. Soon thousands began following Birsa, believing that he was G<br>solve all their problems.<br>C. Birsa himself declared that God had appointed him to save his is<br>free them from the slavery of 'dikus'.<br>D. People said he had miraculous powers – he could cure all disea<br>grain.<br>1. CABD<br>2. BADC<br>3. ADCB<br>4. DCBA<br>Select the option that expresses the given sentence in active voice                                                                                                                                                                                                                                                                                                                                                                                                                           | rillages of<br>od and had come to<br>beople from trouble,<br>ses and multiply<br>Question ID : 26433045561<br>Status : Answered<br>Chosen Option : 3                                                                                                                   |  |  |  |  |  |
| Ans<br>Q.8 | <ul> <li>the correct order to form a meaningful and coherent paragraph.</li> <li>A. In 1895, a man named Birsa was seen roaming the forests and the Chottanagpur in Jharkhand.</li> <li>B. Soon thousands began following Birsa, believing that he was G solve all their problems.</li> <li>C. Birsa himself declared that God had appointed him to save his free them from the slavery of 'dikus'.</li> <li>D. People said he had miraculous powers – he could cure all disea grain.</li> <li>1. CABD</li> <li>2. BADC</li> <li>3. ADCB</li> <li>4. DCBA</li> </ul> Select the option that expresses the given sentence in active voice. The flyer for the international symposium is being sent by students to country. 2. The flyer for the international symposium is sent by students to country.                                                                                                                                                                                                    | fillages of<br>od and had come to<br>beople from trouble,<br>ses and multiply<br>Question ID : 26433045561<br>Status : Answered<br>Chosen Option : 3<br>a.<br>s to institutes all<br>over<br>institutes all over                                                       |  |  |  |  |  |
| Ans<br>Q.8 | <ul> <li>the correct order to form a meaningful and coherent paragraph.</li> <li>A. In 1895, a man named Birsa was seen roaming the forests and Chottanagpur in Jharkhand.</li> <li>B. Soon thousands began following Birsa, believing that he was G solve all their problems.</li> <li>C. Birsa himself declared that God had appointed him to save his free them from the slavery of 'dikus'.</li> <li>D. People said he had miraculous powers – he could cure all disea grain.</li> <li>1. CABD</li> <li>2. BADC</li> <li>3. ADCB</li> <li>4. DCBA</li> </ul> Select the option that expresses the given sentence in active voice The flyer for the international symposium is being sent by student over the country. <ul> <li>1. Students are being sent the flyer for the international symposium the country.</li> <li>3. Students are sending the flyer for the international symposium the country.</li> <li>4. The flyer is sending the students to institutes all over the country.</li> </ul> | rillages of<br>od and had come to<br>beople from trouble,<br>ses and multiply<br>Question ID : 26433045561<br>Status : Answered<br>Chosen Option : 3<br>s to institutes all<br>over the<br>institutes all over the<br>to institutes all over                           |  |  |  |  |  |
| Ans        | <ul> <li>the correct order to form a meaningful and coherent paragraph.</li> <li>A. In 1895, a man named Birsa was seen roaming the forests and Chottanagpur in Jharkhand.</li> <li>B. Soon thousands began following Birsa, believing that he was G solve all their problems.</li> <li>C. Birsa himself declared that God had appointed him to save his free them from the slavery of 'dikus'.</li> <li>D. People said he had miraculous powers – he could cure all disea grain.</li> <li>1. CABD</li> <li>2. BADC</li> <li>3. ADCB</li> <li>4. DCBA</li> </ul> Select the option that expresses the given sentence in active voice The flyer for the international symposium is being sent by student over the country. <ul> <li>1. Students are being sent the flyer for the international symposium the country.</li> <li>3. Students are sending the flyer for the international symposium the country.</li> </ul>                                                                                   | rillages of<br>od and had come to<br>people from trouble,<br>sees and multiply<br>Question ID : 26433045561<br>Status : Answered<br>Chosen Option : 3<br>S<br>s to institutes all<br>over<br>institutes all over<br>to institutes all over<br>ty for the international |  |  |  |  |  |
| Ans<br>Q.8 | <ul> <li>the correct order to form a meaningful and coherent paragraph.</li> <li>A. In 1895, a man named Birsa was seen roaming the forests and Chottanagpur in Jharkhand.</li> <li>B. Soon thousands began following Birsa, believing that he was G solve all their problems.</li> <li>C. Birsa himself declared that God had appointed him to save his free them from the slavery of 'dikus'.</li> <li>D. People said he had miraculous powers – he could cure all disea grain.</li> <li>1. CABD</li> <li>2. BADC</li> <li>3. ADCB</li> <li>4. DCBA</li> </ul> Select the option that expresses the given sentence in active voice The flyer for the international symposium is being sent by student over the country. <ul> <li>1. Students are being sent the flyer for the international symposium the country.</li> <li>3. Students are sending the flyer for the international symposium the country.</li> <li>4. The flyer is sending the students to institutes all over the country.</li> </ul> | rillages of<br>od and had come to<br>beople from trouble,<br>ses and multiply<br>Question ID : 26433045561<br>Status : Answered<br>Chosen Option : 3<br>s to institutes all<br>over the<br>institutes all over the<br>to institutes all over                           |  |  |  |  |  |