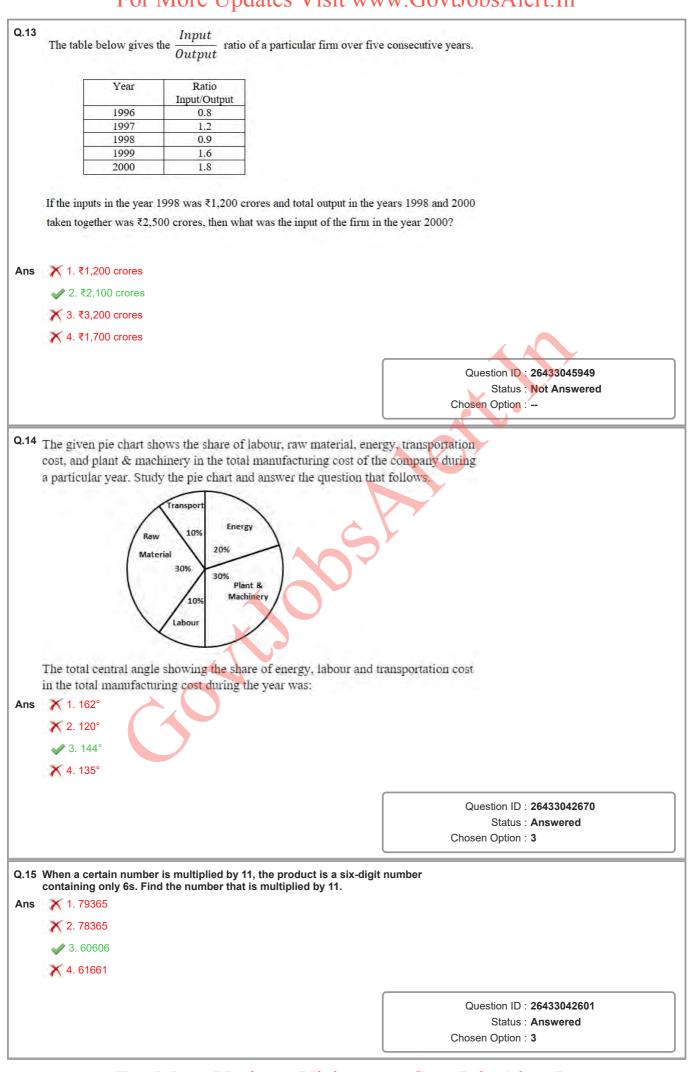

| Q.J        | In the following passage, some words have been deleted. Read the and select the most appropriate option to fill in each blank.<br>Many times starts with the creative and the ensingle individual.                                                                                                                                                                                                                                                                                                                                                                                                                                                                                                                                                                                                                                                                                                                                                                                                        |                                                                                                                                                                                                                                                                        |  |  |  |  |  |
|------------|-----------------------------------------------------------------------------------------------------------------------------------------------------------------------------------------------------------------------------------------------------------------------------------------------------------------------------------------------------------------------------------------------------------------------------------------------------------------------------------------------------------------------------------------------------------------------------------------------------------------------------------------------------------------------------------------------------------------------------------------------------------------------------------------------------------------------------------------------------------------------------------------------------------------------------------------------------------------------------------------------------------|------------------------------------------------------------------------------------------------------------------------------------------------------------------------------------------------------------------------------------------------------------------------|--|--|--|--|--|
| Ans        |                                                                                                                                                                                                                                                                                                                                                                                                                                                                                                                                                                                                                                                                                                                                                                                                                                                                                                                                                                                                           |                                                                                                                                                                                                                                                                        |  |  |  |  |  |
|            | X 2. stagnation, determination                                                                                                                                                                                                                                                                                                                                                                                                                                                                                                                                                                                                                                                                                                                                                                                                                                                                                                                                                                            |                                                                                                                                                                                                                                                                        |  |  |  |  |  |
|            | X 3. renovation, dullness                                                                                                                                                                                                                                                                                                                                                                                                                                                                                                                                                                                                                                                                                                                                                                                                                                                                                                                                                                                 |                                                                                                                                                                                                                                                                        |  |  |  |  |  |
|            | <ul> <li>4. innovation, spark</li> </ul>                                                                                                                                                                                                                                                                                                                                                                                                                                                                                                                                                                                                                                                                                                                                                                                                                                                                                                                                                                  |                                                                                                                                                                                                                                                                        |  |  |  |  |  |
|            | •                                                                                                                                                                                                                                                                                                                                                                                                                                                                                                                                                                                                                                                                                                                                                                                                                                                                                                                                                                                                         |                                                                                                                                                                                                                                                                        |  |  |  |  |  |
|            |                                                                                                                                                                                                                                                                                                                                                                                                                                                                                                                                                                                                                                                                                                                                                                                                                                                                                                                                                                                                           | Question ID : <b>26433045595</b><br>Status : <b>Answered</b><br>Chosen Option : <b>4</b>                                                                                                                                                                               |  |  |  |  |  |
| Q.6        | Select the option that expresses the given sentence in passive voi<br>Alfred's doctor treated Rohan for his fever.                                                                                                                                                                                                                                                                                                                                                                                                                                                                                                                                                                                                                                                                                                                                                                                                                                                                                        | ce.                                                                                                                                                                                                                                                                    |  |  |  |  |  |
| Ans        | 1. Rohan will be treated by Alfred's doctor for his fever.                                                                                                                                                                                                                                                                                                                                                                                                                                                                                                                                                                                                                                                                                                                                                                                                                                                                                                                                                |                                                                                                                                                                                                                                                                        |  |  |  |  |  |
|            | 2. Rohan has been treated by Alfred's doctor for his fever.                                                                                                                                                                                                                                                                                                                                                                                                                                                                                                                                                                                                                                                                                                                                                                                                                                                                                                                                               |                                                                                                                                                                                                                                                                        |  |  |  |  |  |
|            | X 3. Rohan was treats by Alfred's doctor for his fever.                                                                                                                                                                                                                                                                                                                                                                                                                                                                                                                                                                                                                                                                                                                                                                                                                                                                                                                                                   |                                                                                                                                                                                                                                                                        |  |  |  |  |  |
|            | <ul> <li>4. Rohan was treated by Alfred's doctor for his fever.</li> </ul>                                                                                                                                                                                                                                                                                                                                                                                                                                                                                                                                                                                                                                                                                                                                                                                                                                                                                                                                |                                                                                                                                                                                                                                                                        |  |  |  |  |  |
|            |                                                                                                                                                                                                                                                                                                                                                                                                                                                                                                                                                                                                                                                                                                                                                                                                                                                                                                                                                                                                           | Question ID : 26433039714<br>Status : Answered<br>Chosen Option : 4                                                                                                                                                                                                    |  |  |  |  |  |
| Q.7        | Sentences of a paragraph are given below in jumbled order. Arrang<br>the correct order to form a meaningful and coherent paragraph.<br>A. In 1895, a man named Birsa was seen roaming the forests and<br>Chottanagpur in Jharkhand.<br>B. Soon thousands began following Birsa, believing that he was G<br>solve all their problems.<br>C. Birsa himself declared that God had appointed him to save his                                                                                                                                                                                                                                                                                                                                                                                                                                                                                                                                                                                                  | villages of<br>od and had come to                                                                                                                                                                                                                                      |  |  |  |  |  |
|            | <ul> <li>the correct order to form a meaningful and coherent paragraph.</li> <li>A. In 1895, a man named Birsa was seen roaming the forests and Chottanagpur in Jharkhand.</li> <li>B. Soon thousands began following Birsa, believing that he was G solve all their problems.</li> <li>C. Birsa himself declared that God had appointed him to save his free them from the slavery of 'dikus'.</li> <li>D. People said he had miraculous powers – he could cure all disea grain.</li> </ul>                                                                                                                                                                                                                                                                                                                                                                                                                                                                                                              | rillages of<br>od and had come to<br>beople from trouble,                                                                                                                                                                                                              |  |  |  |  |  |
|            | <ul> <li>the correct order to form a meaningful and coherent paragraph.</li> <li>A. In 1895, a man named Birsa was seen roaming the forests and Chottanagpur in Jharkhand.</li> <li>B. Soon thousands began following Birsa, believing that he was G solve all their problems.</li> <li>C. Birsa himself declared that God had appointed him to save his free them from the slavery of 'dikus'.</li> <li>D. People said he had miraculous powers – he could cure all disea grain.</li> <li>1. CABD</li> </ul>                                                                                                                                                                                                                                                                                                                                                                                                                                                                                             | rillages of<br>od and had come to<br>beople from trouble,                                                                                                                                                                                                              |  |  |  |  |  |
| Q.7<br>Ans | <ul> <li>the correct order to form a meaningful and coherent paragraph.</li> <li>A. In 1895, a man named Birsa was seen roaming the forests and Chottanagpur in Jharkhand.</li> <li>B. Soon thousands began following Birsa, believing that he was G solve all their problems.</li> <li>C. Birsa himself declared that God had appointed him to save his free them from the slavery of 'dikus'.</li> <li>D. People said he had miraculous powers – he could cure all disea grain.</li> <li>1. CABD</li> <li>2. BADC</li> </ul>                                                                                                                                                                                                                                                                                                                                                                                                                                                                            | rillages of<br>od and had come to<br>beople from trouble,                                                                                                                                                                                                              |  |  |  |  |  |
|            | <ul> <li>the correct order to form a meaningful and coherent paragraph.</li> <li>A. In 1895, a man named Birsa was seen roaming the forests and Chottanagpur in Jharkhand.</li> <li>B. Soon thousands began following Birsa, believing that he was G solve all their problems.</li> <li>C. Birsa himself declared that God had appointed him to save his free them from the slavery of 'dikus'.</li> <li>D. People said he had miraculous powers – he could cure all disea grain.</li> <li>1. CABD</li> </ul>                                                                                                                                                                                                                                                                                                                                                                                                                                                                                             | rillages of<br>od and had come to<br>beople from trouble,                                                                                                                                                                                                              |  |  |  |  |  |
|            | <ul> <li>the correct order to form a meaningful and coherent paragraph.</li> <li>A. In 1895, a man named Birsa was seen roaming the forests and Chottanagpur in Jharkhand.</li> <li>B. Soon thousands began following Birsa, believing that he was G solve all their problems.</li> <li>C. Birsa himself declared that God had appointed him to save his free them from the slavery of 'dikus'.</li> <li>D. People said he had miraculous powers – he could cure all disea grain.</li> <li>1. CABD</li> <li>2. BADC</li> <li>3. ADCB</li> </ul>                                                                                                                                                                                                                                                                                                                                                                                                                                                           | rillages of<br>od and had come to<br>beople from trouble,                                                                                                                                                                                                              |  |  |  |  |  |
|            | <ul> <li>the correct order to form a meaningful and coherent paragraph.</li> <li>A. In 1895, a man named Birsa was seen roaming the forests and Chottanagpur in Jharkhand.</li> <li>B. Soon thousands began following Birsa, believing that he was G solve all their problems.</li> <li>C. Birsa himself declared that God had appointed him to save his free them from the slavery of 'dikus'.</li> <li>D. People said he had miraculous powers – he could cure all disea grain.</li> <li>1. CABD</li> <li>2. BADC</li> <li>3. ADCB</li> </ul>                                                                                                                                                                                                                                                                                                                                                                                                                                                           | rillages of<br>od and had come to<br>beople from trouble,<br>ises and multiply                                                                                                                                                                                         |  |  |  |  |  |
| Ans        | the correct order to form a meaningful and coherent paragraph.<br>A. In 1895, a man named Birsa was seen roaming the forests and Chottanagpur in Jharkhand.<br>B. Soon thousands began following Birsa, believing that he was G<br>solve all their problems.<br>C. Birsa himself declared that God had appointed him to save his is<br>free them from the slavery of 'dikus'.<br>D. People said he had miraculous powers – he could cure all disea<br>grain.<br>1. CABD<br>2. BADC<br>3. ADCB<br>4. DCBA<br>Select the option that expresses the given sentence in active voice<br>The flyer for the international symposium is being sent by student                                                                                                                                                                                                                                                                                                                                                     | rillages of<br>od and had come to<br>beople from trouble,<br>ses and multiply<br>Question ID : 26433045561<br>Status : Answered<br>Chosen Option : 3                                                                                                                   |  |  |  |  |  |
| Ans<br>Q.8 | the correct order to form a meaningful and coherent paragraph.<br>A. In 1895, a man named Birsa was seen roaming the forests and Chottanagpur in Jharkhand.<br>B. Soon thousands began following Birsa, believing that he was G<br>solve all their problems.<br>C. Birsa himself declared that God had appointed him to save his is<br>free them from the slavery of 'dikus'.<br>D. People said he had miraculous powers – he could cure all disea<br>grain.<br>1. CABD<br>2. BADC<br>3. ADCB<br>4. DCBA<br>Select the option that expresses the given sentence in active voice                                                                                                                                                                                                                                                                                                                                                                                                                           | rillages of<br>od and had come to<br>beople from trouble,<br>ses and multiply<br>Question ID : 26433045561<br>Status : Answered<br>Chosen Option : 3                                                                                                                   |  |  |  |  |  |
| Ans<br>Q.8 | <ul> <li>the correct order to form a meaningful and coherent paragraph.</li> <li>A. In 1895, a man named Birsa was seen roaming the forests and the Chottanagpur in Jharkhand.</li> <li>B. Soon thousands began following Birsa, believing that he was G solve all their problems.</li> <li>C. Birsa himself declared that God had appointed him to save his free them from the slavery of 'dikus'.</li> <li>D. People said he had miraculous powers – he could cure all disea grain.</li> <li>1. CABD</li> <li>2. BADC</li> <li>3. ADCB</li> <li>4. DCBA</li> </ul> Select the option that expresses the given sentence in active voice. The flyer for the international symposium is being sent by students to country. 2. The flyer for the international symposium is sent by students to country.                                                                                                                                                                                                    | fillages of<br>od and had come to<br>beople from trouble,<br>ses and multiply<br>Question ID : 26433045561<br>Status : Answered<br>Chosen Option : 3<br>a.<br>s to institutes all<br>over<br>institutes all over                                                       |  |  |  |  |  |
| Ans<br>Q.8 | <ul> <li>the correct order to form a meaningful and coherent paragraph.</li> <li>A. In 1895, a man named Birsa was seen roaming the forests and Chottanagpur in Jharkhand.</li> <li>B. Soon thousands began following Birsa, believing that he was G solve all their problems.</li> <li>C. Birsa himself declared that God had appointed him to save his free them from the slavery of 'dikus'.</li> <li>D. People said he had miraculous powers – he could cure all disea grain.</li> <li>1. CABD</li> <li>2. BADC</li> <li>3. ADCB</li> <li>4. DCBA</li> </ul> Select the option that expresses the given sentence in active voice The flyer for the international symposium is being sent by student over the country. <ul> <li>1. Students are being sent the flyer for the international symposium the country.</li> <li>3. Students are sending the flyer for the international symposium the country.</li> <li>4. The flyer is sending the students to institutes all over the country.</li> </ul> | rillages of<br>od and had come to<br>beople from trouble,<br>ses and multiply<br>Question ID : 26433045561<br>Status : Answered<br>Chosen Option : 3<br>s to institutes all<br>over the<br>institutes all over the<br>to institutes all over                           |  |  |  |  |  |
| Ans        | <ul> <li>the correct order to form a meaningful and coherent paragraph.</li> <li>A. In 1895, a man named Birsa was seen roaming the forests and Chottanagpur in Jharkhand.</li> <li>B. Soon thousands began following Birsa, believing that he was G solve all their problems.</li> <li>C. Birsa himself declared that God had appointed him to save his free them from the slavery of 'dikus'.</li> <li>D. People said he had miraculous powers – he could cure all disea grain.</li> <li>1. CABD</li> <li>2. BADC</li> <li>3. ADCB</li> <li>4. DCBA</li> </ul> Select the option that expresses the given sentence in active voice The flyer for the international symposium is being sent by student over the country. <ul> <li>1. Students are being sent the flyer for the international symposium the country.</li> <li>3. Students are sending the flyer for the international symposium the country.</li> </ul>                                                                                   | rillages of<br>od and had come to<br>people from trouble,<br>sees and multiply<br>Question ID : 26433045561<br>Status : Answered<br>Chosen Option : 3<br>S<br>s to institutes all<br>over<br>institutes all over<br>to institutes all over<br>ty for the international |  |  |  |  |  |
| Ans<br>Q.8 | <ul> <li>the correct order to form a meaningful and coherent paragraph.</li> <li>A. In 1895, a man named Birsa was seen roaming the forests and Chottanagpur in Jharkhand.</li> <li>B. Soon thousands began following Birsa, believing that he was G solve all their problems.</li> <li>C. Birsa himself declared that God had appointed him to save his free them from the slavery of 'dikus'.</li> <li>D. People said he had miraculous powers – he could cure all disea grain.</li> <li>1. CABD</li> <li>2. BADC</li> <li>3. ADCB</li> <li>4. DCBA</li> </ul> Select the option that expresses the given sentence in active voice The flyer for the international symposium is being sent by student over the country. <ul> <li>1. Students are being sent the flyer for the international symposium the country.</li> <li>3. Students are sending the flyer for the international symposium the country.</li> <li>4. The flyer is sending the students to institutes all over the country.</li> </ul> | rillages of<br>od and had come to<br>beople from trouble,<br>ses and multiply<br>Question ID : 26433045561<br>Status : Answered<br>Chosen Option : 3<br>s to institutes all<br>over the<br>institutes all over the<br>to institutes all over                           |  |  |  |  |  |