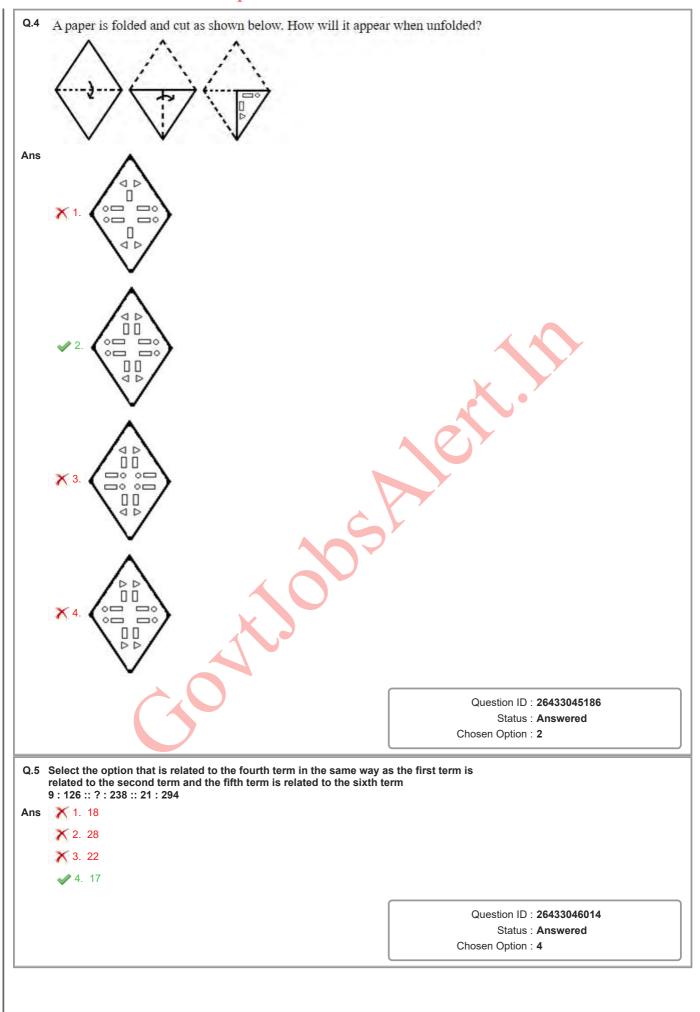

|  |



|     | Select the option that represents the correct order of the given we appear in an English dictionary.