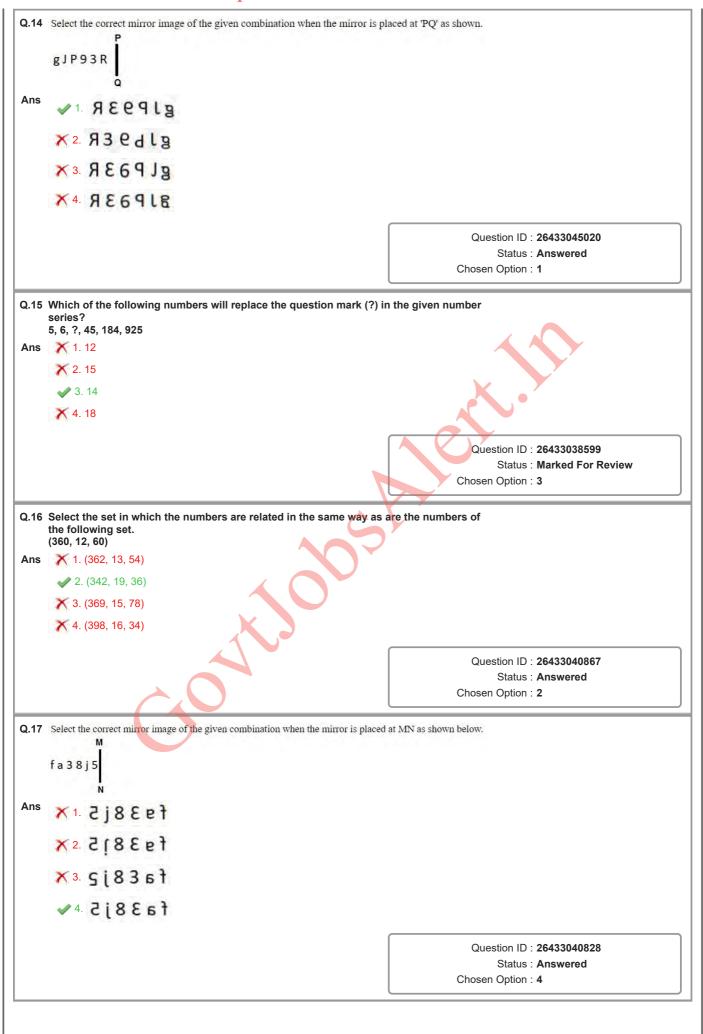

| Q.J        | In the following passage, some words have been deleted. Read the and select the most appropriate option to fill in each blank.<br>Many times starts with the creative and the ensingle individual.                                                                                                                                                                                                                                                                                                                                                                                                                                                                                                                                                                                                                                                                                                                                                                                                        |                                                                                                                                                                                                                                                                        |  |  |  |  |  |
|------------|-----------------------------------------------------------------------------------------------------------------------------------------------------------------------------------------------------------------------------------------------------------------------------------------------------------------------------------------------------------------------------------------------------------------------------------------------------------------------------------------------------------------------------------------------------------------------------------------------------------------------------------------------------------------------------------------------------------------------------------------------------------------------------------------------------------------------------------------------------------------------------------------------------------------------------------------------------------------------------------------------------------|------------------------------------------------------------------------------------------------------------------------------------------------------------------------------------------------------------------------------------------------------------------------|--|--|--|--|--|
| Ans        |                                                                                                                                                                                                                                                                                                                                                                                                                                                                                                                                                                                                                                                                                                                                                                                                                                                                                                                                                                                                           |                                                                                                                                                                                                                                                                        |  |  |  |  |  |
|            | X 2. stagnation, determination                                                                                                                                                                                                                                                                                                                                                                                                                                                                                                                                                                                                                                                                                                                                                                                                                                                                                                                                                                            |                                                                                                                                                                                                                                                                        |  |  |  |  |  |
|            | X 3. renovation, dullness                                                                                                                                                                                                                                                                                                                                                                                                                                                                                                                                                                                                                                                                                                                                                                                                                                                                                                                                                                                 |                                                                                                                                                                                                                                                                        |  |  |  |  |  |
|            | <ul> <li>4. innovation, spark</li> </ul>                                                                                                                                                                                                                                                                                                                                                                                                                                                                                                                                                                                                                                                                                                                                                                                                                                                                                                                                                                  |                                                                                                                                                                                                                                                                        |  |  |  |  |  |
|            | •                                                                                                                                                                                                                                                                                                                                                                                                                                                                                                                                                                                                                                                                                                                                                                                                                                                                                                                                                                                                         |                                                                                                                                                                                                                                                                        |  |  |  |  |  |
|            |                                                                                                                                                                                                                                                                                                                                                                                                                                                                                                                                                                                                                                                                                                                                                                                                                                                                                                                                                                                                           | Question ID : <b>26433045595</b><br>Status : <b>Answered</b><br>Chosen Option : <b>4</b>                                                                                                                                                                               |  |  |  |  |  |
| Q.6        | Select the option that expresses the given sentence in passive voi<br>Alfred's doctor treated Rohan for his fever.                                                                                                                                                                                                                                                                                                                                                                                                                                                                                                                                                                                                                                                                                                                                                                                                                                                                                        | ce.                                                                                                                                                                                                                                                                    |  |  |  |  |  |
| Ans        | 1. Rohan will be treated by Alfred's doctor for his fever.                                                                                                                                                                                                                                                                                                                                                                                                                                                                                                                                                                                                                                                                                                                                                                                                                                                                                                                                                |                                                                                                                                                                                                                                                                        |  |  |  |  |  |
|            | 2. Rohan has been treated by Alfred's doctor for his fever.                                                                                                                                                                                                                                                                                                                                                                                                                                                                                                                                                                                                                                                                                                                                                                                                                                                                                                                                               |                                                                                                                                                                                                                                                                        |  |  |  |  |  |
|            | X 3. Rohan was treats by Alfred's doctor for his fever.                                                                                                                                                                                                                                                                                                                                                                                                                                                                                                                                                                                                                                                                                                                                                                                                                                                                                                                                                   |                                                                                                                                                                                                                                                                        |  |  |  |  |  |
|            | <ul> <li>4. Rohan was treated by Alfred's doctor for his fever.</li> </ul>                                                                                                                                                                                                                                                                                                                                                                                                                                                                                                                                                                                                                                                                                                                                                                                                                                                                                                                                |                                                                                                                                                                                                                                                                        |  |  |  |  |  |
|            |                                                                                                                                                                                                                                                                                                                                                                                                                                                                                                                                                                                                                                                                                                                                                                                                                                                                                                                                                                                                           | Question ID : 26433039714<br>Status : Answered<br>Chosen Option : 4                                                                                                                                                                                                    |  |  |  |  |  |
| Q.7        | Sentences of a paragraph are given below in jumbled order. Arrang<br>the correct order to form a meaningful and coherent paragraph.<br>A. In 1895, a man named Birsa was seen roaming the forests and<br>Chottanagpur in Jharkhand.<br>B. Soon thousands began following Birsa, believing that he was G<br>solve all their problems.<br>C. Birsa himself declared that God had appointed him to save his                                                                                                                                                                                                                                                                                                                                                                                                                                                                                                                                                                                                  | villages of<br>od and had come to                                                                                                                                                                                                                                      |  |  |  |  |  |
|            | <ul> <li>the correct order to form a meaningful and coherent paragraph.</li> <li>A. In 1895, a man named Birsa was seen roaming the forests and Chottanagpur in Jharkhand.</li> <li>B. Soon thousands began following Birsa, believing that he was G solve all their problems.</li> <li>C. Birsa himself declared that God had appointed him to save his free them from the slavery of 'dikus'.</li> <li>D. People said he had miraculous powers – he could cure all disea grain.</li> </ul>                                                                                                                                                                                                                                                                                                                                                                                                                                                                                                              | rillages of<br>od and had come to<br>beople from trouble,                                                                                                                                                                                                              |  |  |  |  |  |
|            | <ul> <li>the correct order to form a meaningful and coherent paragraph.</li> <li>A. In 1895, a man named Birsa was seen roaming the forests and Chottanagpur in Jharkhand.</li> <li>B. Soon thousands began following Birsa, believing that he was G solve all their problems.</li> <li>C. Birsa himself declared that God had appointed him to save his free them from the slavery of 'dikus'.</li> <li>D. People said he had miraculous powers – he could cure all disea grain.</li> <li>1. CABD</li> </ul>                                                                                                                                                                                                                                                                                                                                                                                                                                                                                             | rillages of<br>od and had come to<br>beople from trouble,                                                                                                                                                                                                              |  |  |  |  |  |
| Q.7<br>Ans | <ul> <li>the correct order to form a meaningful and coherent paragraph.</li> <li>A. In 1895, a man named Birsa was seen roaming the forests and Chottanagpur in Jharkhand.</li> <li>B. Soon thousands began following Birsa, believing that he was G solve all their problems.</li> <li>C. Birsa himself declared that God had appointed him to save his free them from the slavery of 'dikus'.</li> <li>D. People said he had miraculous powers – he could cure all disea grain.</li> <li>1. CABD</li> <li>2. BADC</li> </ul>                                                                                                                                                                                                                                                                                                                                                                                                                                                                            | rillages of<br>od and had come to<br>beople from trouble,                                                                                                                                                                                                              |  |  |  |  |  |
|            | <ul> <li>the correct order to form a meaningful and coherent paragraph.</li> <li>A. In 1895, a man named Birsa was seen roaming the forests and Chottanagpur in Jharkhand.</li> <li>B. Soon thousands began following Birsa, believing that he was G solve all their problems.</li> <li>C. Birsa himself declared that God had appointed him to save his free them from the slavery of 'dikus'.</li> <li>D. People said he had miraculous powers – he could cure all disea grain.</li> <li>1. CABD</li> </ul>                                                                                                                                                                                                                                                                                                                                                                                                                                                                                             | rillages of<br>od and had come to<br>beople from trouble,                                                                                                                                                                                                              |  |  |  |  |  |
|            | <ul> <li>the correct order to form a meaningful and coherent paragraph.</li> <li>A. In 1895, a man named Birsa was seen roaming the forests and Chottanagpur in Jharkhand.</li> <li>B. Soon thousands began following Birsa, believing that he was G solve all their problems.</li> <li>C. Birsa himself declared that God had appointed him to save his free them from the slavery of 'dikus'.</li> <li>D. People said he had miraculous powers – he could cure all disea grain.</li> <li>1. CABD</li> <li>2. BADC</li> <li>3. ADCB</li> </ul>                                                                                                                                                                                                                                                                                                                                                                                                                                                           | rillages of<br>od and had come to<br>beople from trouble,                                                                                                                                                                                                              |  |  |  |  |  |
|            | <ul> <li>the correct order to form a meaningful and coherent paragraph.</li> <li>A. In 1895, a man named Birsa was seen roaming the forests and Chottanagpur in Jharkhand.</li> <li>B. Soon thousands began following Birsa, believing that he was G solve all their problems.</li> <li>C. Birsa himself declared that God had appointed him to save his free them from the slavery of 'dikus'.</li> <li>D. People said he had miraculous powers – he could cure all disea grain.</li> <li>1. CABD</li> <li>2. BADC</li> <li>3. ADCB</li> </ul>                                                                                                                                                                                                                                                                                                                                                                                                                                                           | rillages of<br>od and had come to<br>beople from trouble,<br>ises and multiply                                                                                                                                                                                         |  |  |  |  |  |
| Ans        | the correct order to form a meaningful and coherent paragraph.<br>A. In 1895, a man named Birsa was seen roaming the forests and Chottanagpur in Jharkhand.<br>B. Soon thousands began following Birsa, believing that he was G<br>solve all their problems.<br>C. Birsa himself declared that God had appointed him to save his is<br>free them from the slavery of 'dikus'.<br>D. People said he had miraculous powers – he could cure all disea<br>grain.<br>1. CABD<br>2. BADC<br>3. ADCB<br>4. DCBA<br>Select the option that expresses the given sentence in active voice<br>The flyer for the international symposium is being sent by student                                                                                                                                                                                                                                                                                                                                                     | rillages of<br>od and had come to<br>beople from trouble,<br>ses and multiply<br>Question ID : 26433045561<br>Status : Answered<br>Chosen Option : 3                                                                                                                   |  |  |  |  |  |
| Ans<br>Q.8 | the correct order to form a meaningful and coherent paragraph.<br>A. In 1895, a man named Birsa was seen roaming the forests and Chottanagpur in Jharkhand.<br>B. Soon thousands began following Birsa, believing that he was G<br>solve all their problems.<br>C. Birsa himself declared that God had appointed him to save his is<br>free them from the slavery of 'dikus'.<br>D. People said he had miraculous powers – he could cure all disea<br>grain.<br>1. CABD<br>2. BADC<br>3. ADCB<br>4. DCBA<br>Select the option that expresses the given sentence in active voice                                                                                                                                                                                                                                                                                                                                                                                                                           | rillages of<br>od and had come to<br>beople from trouble,<br>ses and multiply<br>Question ID : 26433045561<br>Status : Answered<br>Chosen Option : 3                                                                                                                   |  |  |  |  |  |
| Ans<br>Q.8 | <ul> <li>the correct order to form a meaningful and coherent paragraph.</li> <li>A. In 1895, a man named Birsa was seen roaming the forests and the Chottanagpur in Jharkhand.</li> <li>B. Soon thousands began following Birsa, believing that he was G solve all their problems.</li> <li>C. Birsa himself declared that God had appointed him to save his free them from the slavery of 'dikus'.</li> <li>D. People said he had miraculous powers – he could cure all disea grain.</li> <li>1. CABD</li> <li>2. BADC</li> <li>3. ADCB</li> <li>4. DCBA</li> </ul> Select the option that expresses the given sentence in active voice. The flyer for the international symposium is being sent by students to country. 2. The flyer for the international symposium is sent by students to country.                                                                                                                                                                                                    | fillages of<br>od and had come to<br>beople from trouble,<br>ses and multiply<br>Question ID : 26433045561<br>Status : Answered<br>Chosen Option : 3<br>a.<br>s to institutes all<br>over<br>institutes all over                                                       |  |  |  |  |  |
| Ans<br>Q.8 | <ul> <li>the correct order to form a meaningful and coherent paragraph.</li> <li>A. In 1895, a man named Birsa was seen roaming the forests and Chottanagpur in Jharkhand.</li> <li>B. Soon thousands began following Birsa, believing that he was G solve all their problems.</li> <li>C. Birsa himself declared that God had appointed him to save his free them from the slavery of 'dikus'.</li> <li>D. People said he had miraculous powers – he could cure all disea grain.</li> <li>1. CABD</li> <li>2. BADC</li> <li>3. ADCB</li> <li>4. DCBA</li> </ul> Select the option that expresses the given sentence in active voice The flyer for the international symposium is being sent by student over the country. <ul> <li>1. Students are being sent the flyer for the international symposium the country.</li> <li>3. Students are sending the flyer for the international symposium the country.</li> <li>4. The flyer is sending the students to institutes all over the country.</li> </ul> | rillages of<br>od and had come to<br>beople from trouble,<br>ses and multiply<br>Question ID : 26433045561<br>Status : Answered<br>Chosen Option : 3<br>s to institutes all<br>over the<br>institutes all over the<br>to institutes all over                           |  |  |  |  |  |
| Ans        | <ul> <li>the correct order to form a meaningful and coherent paragraph.</li> <li>A. In 1895, a man named Birsa was seen roaming the forests and Chottanagpur in Jharkhand.</li> <li>B. Soon thousands began following Birsa, believing that he was G solve all their problems.</li> <li>C. Birsa himself declared that God had appointed him to save his free them from the slavery of 'dikus'.</li> <li>D. People said he had miraculous powers – he could cure all disea grain.</li> <li>1. CABD</li> <li>2. BADC</li> <li>3. ADCB</li> <li>4. DCBA</li> </ul> Select the option that expresses the given sentence in active voice The flyer for the international symposium is being sent by student over the country. <ul> <li>1. Students are being sent the flyer for the international symposium the country.</li> <li>3. Students are sending the flyer for the international symposium the country.</li> </ul>                                                                                   | rillages of<br>od and had come to<br>people from trouble,<br>sees and multiply<br>Question ID : 26433045561<br>Status : Answered<br>Chosen Option : 3<br>S<br>s to institutes all<br>over<br>institutes all over<br>to institutes all over<br>ty for the international |  |  |  |  |  |
| Ans<br>Q.8 | <ul> <li>the correct order to form a meaningful and coherent paragraph.</li> <li>A. In 1895, a man named Birsa was seen roaming the forests and Chottanagpur in Jharkhand.</li> <li>B. Soon thousands began following Birsa, believing that he was G solve all their problems.</li> <li>C. Birsa himself declared that God had appointed him to save his free them from the slavery of 'dikus'.</li> <li>D. People said he had miraculous powers – he could cure all disea grain.</li> <li>1. CABD</li> <li>2. BADC</li> <li>3. ADCB</li> <li>4. DCBA</li> </ul> Select the option that expresses the given sentence in active voice The flyer for the international symposium is being sent by student over the country. <ul> <li>1. Students are being sent the flyer for the international symposium the country.</li> <li>3. Students are sending the flyer for the international symposium the country.</li> <li>4. The flyer is sending the students to institutes all over the country.</li> </ul> | rillages of<br>od and had come to<br>beople from trouble,<br>ses and multiply<br>Question ID : 26433045561<br>Status : Answered<br>Chosen Option : 3<br>s to institutes all<br>over the<br>institutes all over the<br>to institutes all over                           |  |  |  |  |  |