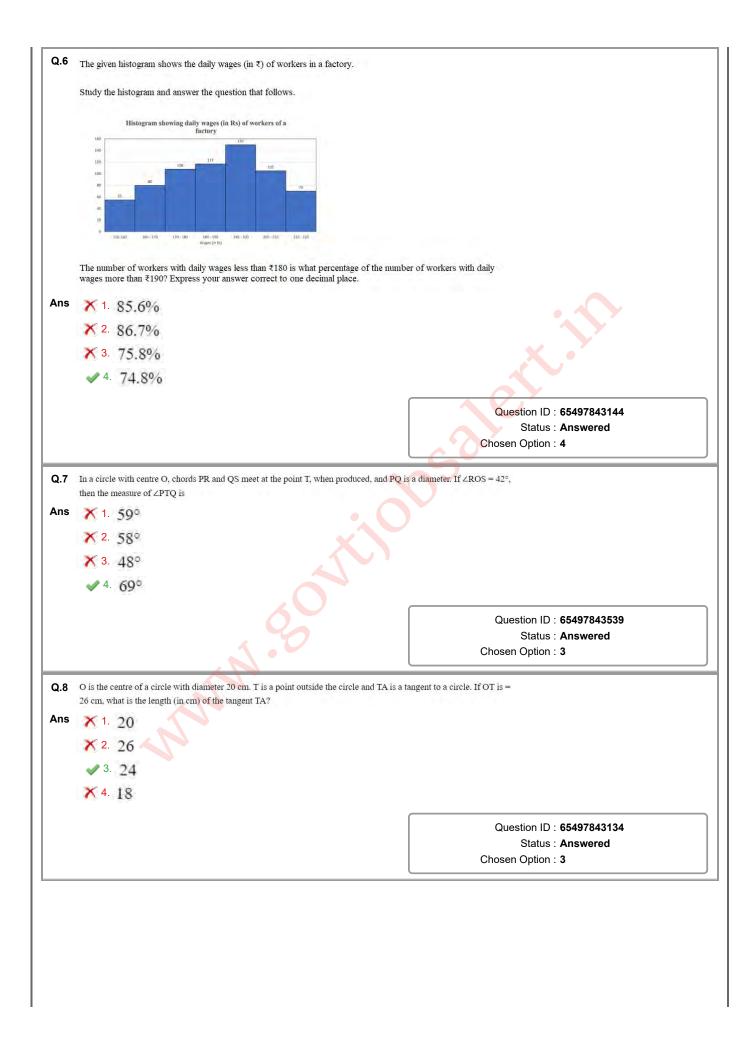

April 2021.</li> <li>1. Ramayyagari Subhash Reddy</li> <li>2. Ajjikuttira Somaiah Bopanna</li> <li>3. Kuttiyil Mathew Joseph</li> <li>4. Nuthalapati Venkata Ramana</li> </ul> As per the Hindu Succession Act 1956, who amongst the property of a Hindu woman who dies intestated in the property of a Hindu woman who dies intestated in the property of a Hindu woman who dies intestated in the property of the property of a Hindu woman who dies intestated in the property of the property of the property of a Hindu woman who dies intestated in the property of a Hindu woman who dies intestated in the property of the prope | Status : Answered         Chosen Option : 1         reme Court of India with effect         Question ID : 65497842002         Status : Answered         Chosen Option : 4 |  |









| Q.13 | The length and the breadth of a rectangle are made to increase and decrease, percentage increase or decrease in its area?