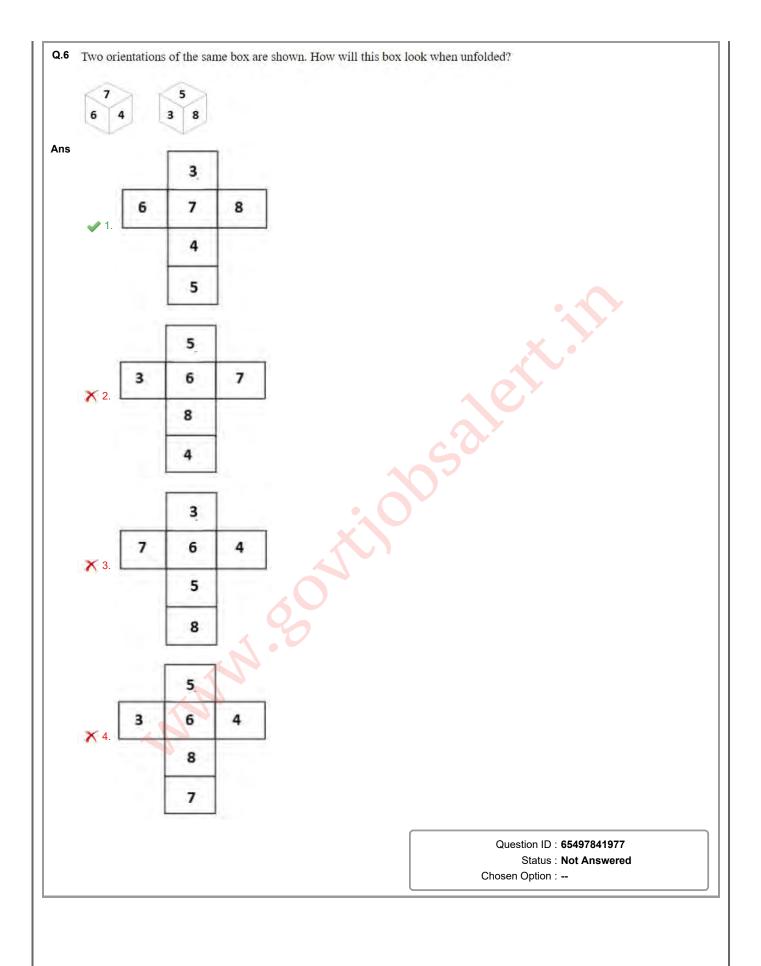

|
|                                                                          |                                                                     |
|                                                                          |                                                                     |
|                                                                          |                                                                     |
|                                                                          |                                                                     |
|                                                                          |                                                                     |



| G. 1              | Read the given statements and conclusions carefully. Assu given in the statements is true, even if it appears to be at va                                                                                                                                           |                                                                                          |
|-------------------|---------------------------------------------------------------------------------------------------------------------------------------------------------------------------------------------------------------------------------------------------------------------|------------------------------------------------------------------------------------------|
|                   | known facts, decide which