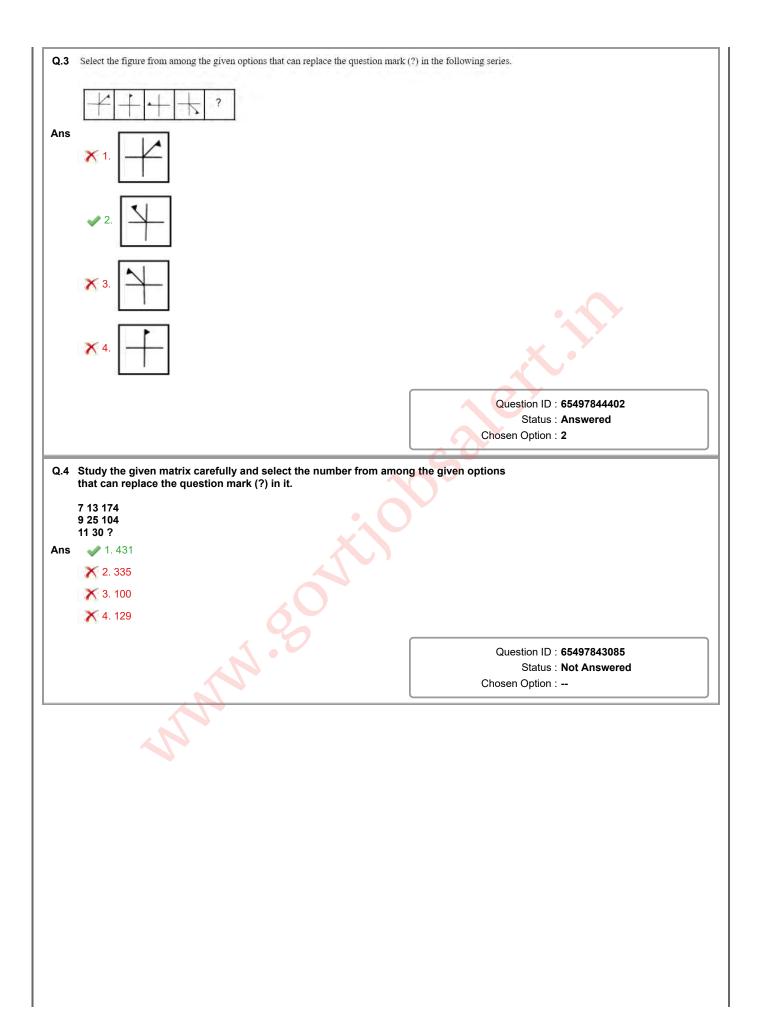

|
|            | Question ID : 65497844391<br>Status : Not Answered<br>Chosen Option :                                                                                                                                                                                                                                                                                                                                                                                            |



| <b>Q.5</b> Select the option in which the given figure is embedded (rota | ation is NOT allowed).                                              |
|--------------------------------------------------------------------------|---------------------------------------------------------------------|
| <b>Ф</b>                                                                 |                                                                     |
| Ans 🕞                                                                    |                                                                     |
| × 1.                                                                     |                                                                     |
|