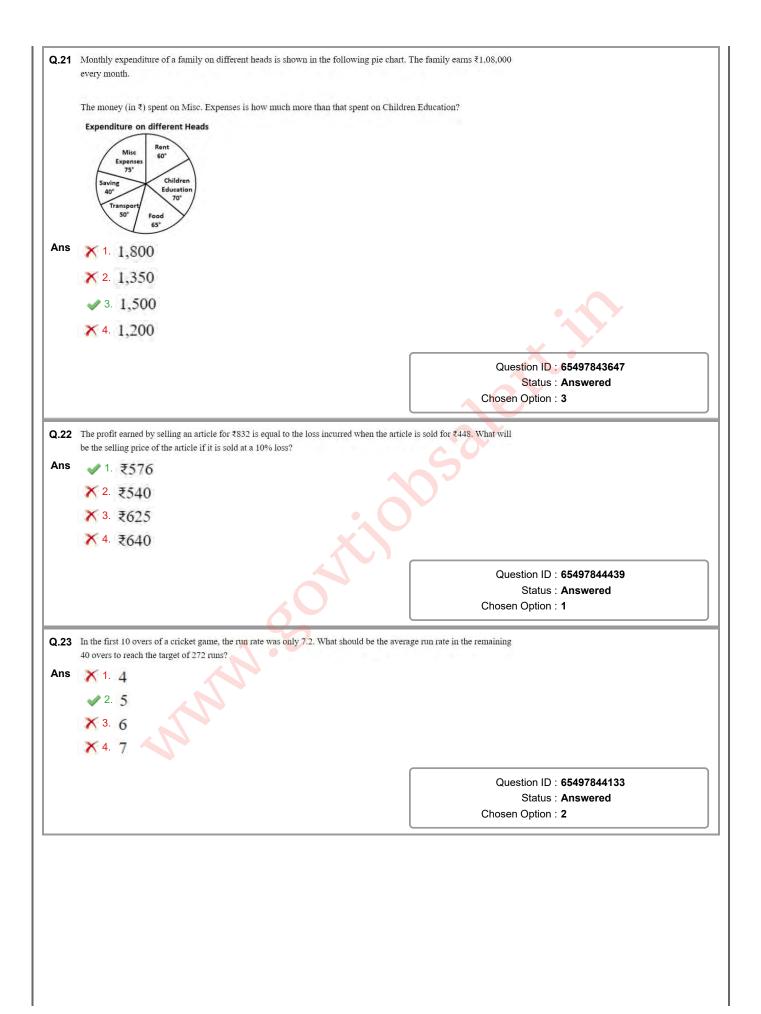

| Chosen Option : <b>3</b><br>the value of $\frac{1}{2}(\sqrt{A^2 + B^2})$ ?<br>Question ID : <b>65497844445</b><br>Status : <b>Answered</b><br>Chosen Option : <b>1</b><br>aving the same remainder. |  |





| Q.3        | Select the most appropriate option to substitute the underlined se sentence. If there is no need to substitute it, select 'No substitution'                                                                                                                                                                                                                                                                                                                                                     |                                                      |  |
|------------|-----------------------------------------------------------------------------------------------------------------------------------------------------------------------------------------------------------------------------------