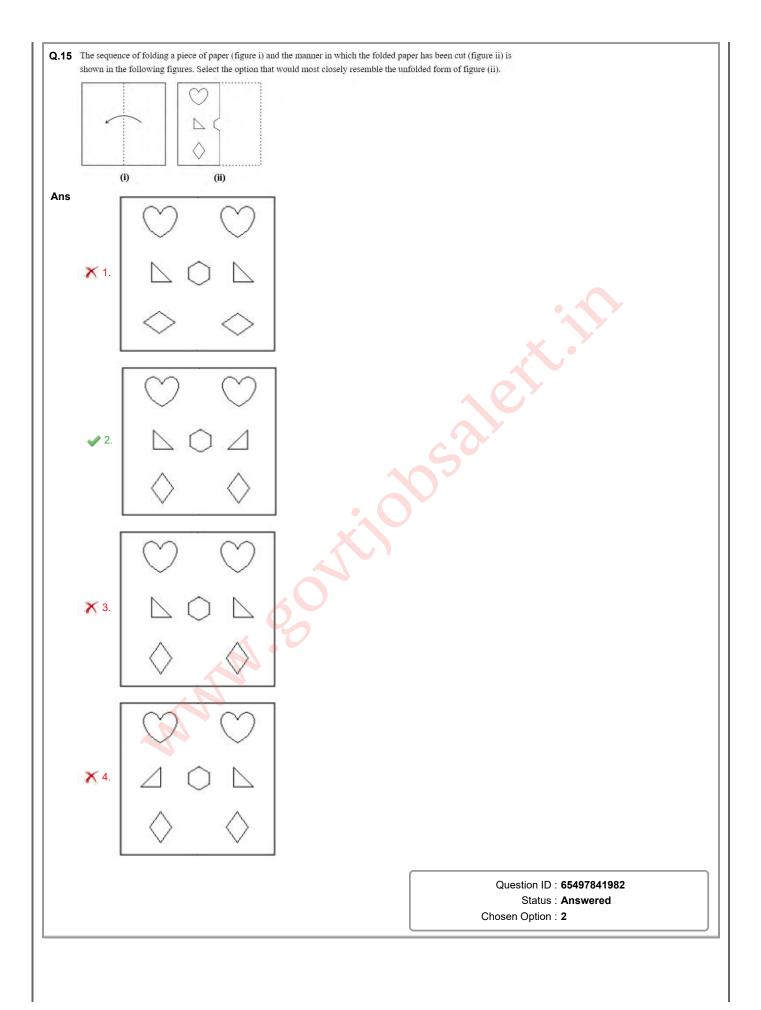

|
|      |                                                                                              |                                                      |
|      |                                                                                              | Question ID : 65497843076                            |
|      |                                                                                              | Status : <b>Answered</b><br>Chosen Option : <b>1</b> |
|      |                                                                                              |                                                      |
|      | www.estr                                                                                     |                                                      |



|             | Select the correct option that indicates the arrangement of the given and meaningful order.                                                                                                                                                                                                                                                                              | ren words in a logical                                                              |
|-------------|------------------------------------------------------------------------------------------------------------------------------------------------------------------------------------------------------------------------------------------------------------------------------------------------------------------------------