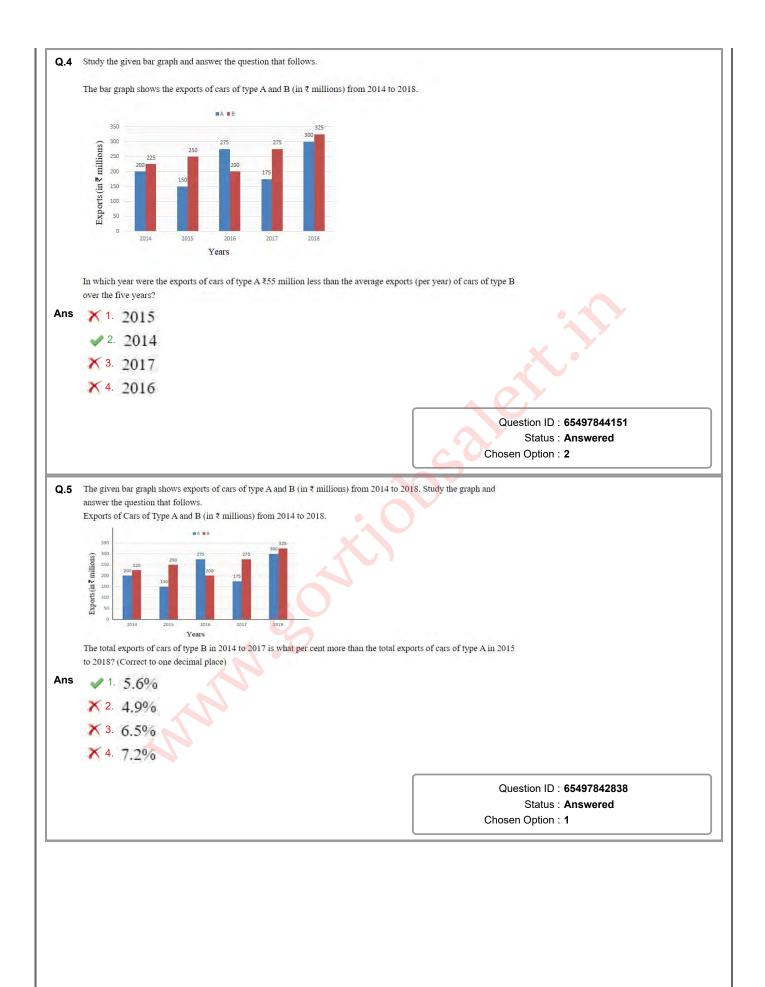

th April 2021.</li> <li>1. Ramayyagari Subhash Reddy</li> <li>2. Ajjikuttira Somaiah Bopanna</li> <li>3. Kuttiyil Mathew Joseph</li> <li>4. Nuthalapati Venkata Ramana</li> </ul> As per the Hindu Succession Act 1956, who amongst the property of a Hindu woman who dies intestated in the property of a Hindu woman who dies intestated in the property of a Hindu woman who dies intestated in the property of the property of a Hindu woman who dies intestated in the property of the property of the property of a Hindu woman who dies intestated in the property of a Hindu woman who dies intestated in the property of the prope | Status : Answered         Chosen Option : 1         reme Court of India with effect         Question ID : 65497842002         Status : Answered         Chosen Option : 4 |  |









| Q.13 | The length and the breadth of a rectangle are made to increase and decrease, percentage increase or decrease in its area?