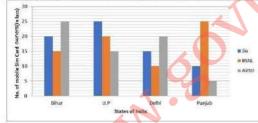

Question ID: 26433075395

Status: Answered

Chosen Option: 1

Q.15 The number of mobiles sim-card owners in 4 states/UT are given in the bar diagram. Study the diagram and answer the question

The average of sim-card sold in the four States/UT in lakhs is:

- Ans
  - X 1. 51.5
    - **2**. 51.25

  - X 4. 55.25

Question ID: 26433080370

Status: Answered

| Q.16 | A solid hemisphere has radius 21 cm. It is melted to form a cylinder such that the ratio of its curved surface area to total |
|------|------------------------------------------------------------------------------------------------------------------------------|
|      | 29                                                                                                                           |