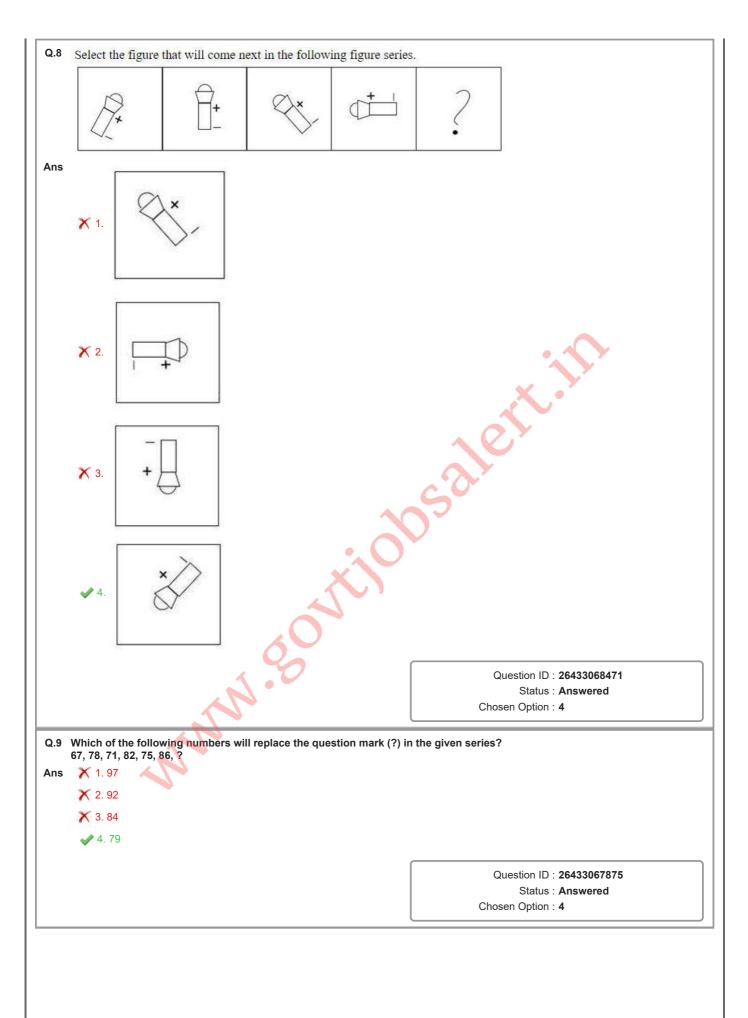

swered

Chosen Option : --





Q.6 By interchanging the given two signs which of the following equation will be not correct? × and - $\checkmark$  1. 15 + 5 ÷ 1 – 9 × 4 = 70 Ans  $\times$  2.5-6 × 3 + 16 ÷ 4 = 31  $\times$  3. 11 + 6 × 3 – 8 ÷ 2 = 5  $\times$  4. 15 – 4 × 3 + 6 ÷ 1 = 63 Question ID: 264330105129 Status: Answered Chosen Option: 1 Q.7 Select the word-pair that best represents a similar relationship to the one expressed in the given pair of words. (The words must be considered as meaningful English words and must not be related to each other based on the number of letters/number of consonants/vowels in the Police: Protection Ans ✓ 1. Minister : Governance X 2. Thief: Jail X 3. King: Kingdom X 4. Teacher: Class Question ID: 26433068423 Status: Answered Chosen Option: 4 WWW.



Q.10 Select the option that is related to the fifth letter-cluster in the same way as the second letter-cluster is related to the first letter-cluster and the fourth letter-cluster is related to the third letter-cluster.

LEISURE: USIELER:: INTENSE: NETNIES:: EXCITED:?

Ans

X 1. CTEDEXI

2. TICXEDE

X 3. EXEDTCI

X 4. XEDETCI

Question ID : 26433069023 Status : Answered

Chosen Option : 2

Q.11 Select the correct mirror image of the given combination when the mirror is placed at 'MN' as shown below.

MPQRBKZe4

Ans

- M d Q R B K Z e 4 1X
- MP DRBKZe 4 sx
- MPQRBKZe4 EV
- MADRBNZe 4 \*\*

Question ID : 26433070250 Status : Answered

Chosen Option: 3

Q.12 After arranging the given words according to dictionary order, which word will come at

'Third' position?

- 1. Series
- 2. Serious
-