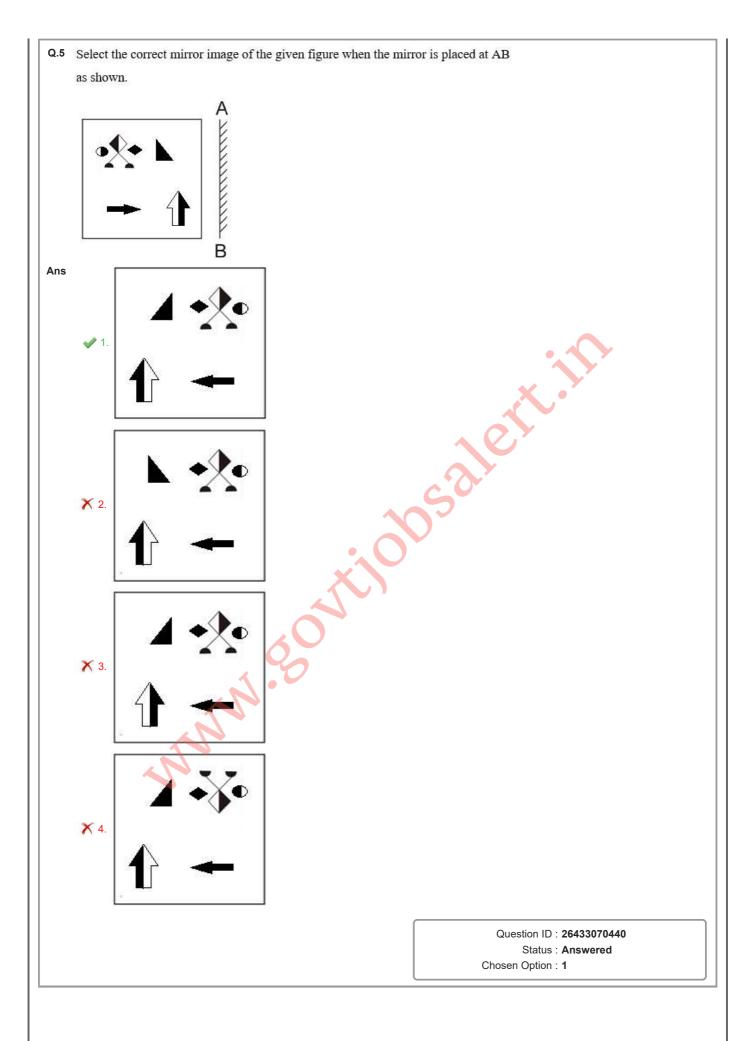

33069243 Status : Answered

Chosen Option: 2

Q.2 Which of the following letter-clusters will replace the question mark (?) in the given series?

MU, NE, PX, QF, SA, TG, ?

Ans X 1. UC

X 2. VE

✓ 3. VD

X 4. VC

Question ID: 26433057187

Status: Answered

Chosen Option: 3

Q.3 In a certain code language, 'PLANNED' is written as 'RNCNPGF' and 'PROMOTE' is written as 'RTQMQVG'. How will 'IMPROVE' be written in that language?

Ans

X 1. KORTQXG

2. KORRQXG

X 3. KOQRQXG

X 4. KORTOXG

Question ID: 26433066021

Status : Answered

Q.4 In a certain code language, 'BELL' is coded as '111141' and 'HEAR' is coded as '172647'. How will 'MIKE' be coded in that language?

Ans

X 1. 410813

X 2. 410811

**3**. 410812

X 4. 410612

Question ID : 26433067336 Status : Not Answered

Chosen Option : --





Q.6 By interchanging the given two signs which of the following equation will be not correct? × and - $\checkmark$  1. 15 + 5 ÷ 1 – 9 × 4 = 70 Ans  $\times$  2.5-6 × 3 + 16 ÷ 4 = 31  $\times$  3. 11 + 6 × 3 – 8 ÷ 2 = 5  $\times$  4. 15 – 4 × 3 + 6 ÷ 1 = 63 Question ID: 264330105129 Status: Answered Chosen Option: 1 Q.7 Select the word-pair that best represents a similar relationship to the one expressed in the given pair of words. (The words must be considered as meaningful English words and must not be related to each other based on the number of letters/number of consonants/vowels in the Police: Protection Ans ✓ 1. Minister : Governance X 2. Thief: Jail X 3. King: Kingdom X 4. Teacher: Class Question ID: 26433068423 Status: Answered Chosen Option: 4 WWW.



Q.10 Select the option that